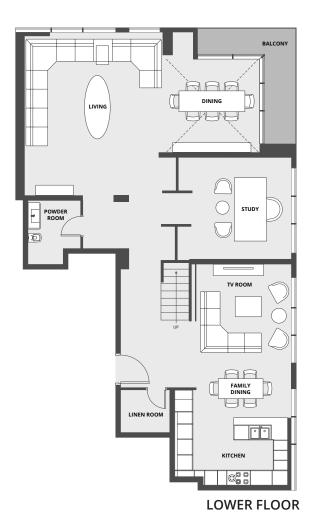

The following unit are fully furnished and pricing is reflective of all the furnishings contained in these units.

| FULLY FURNISHED UNIT |                  |        |           |               |               |                  |
|----------------------|------------------|--------|-----------|---------------|---------------|------------------|
| UNIT NUMBER          | VIEWS            | TYPE   | UNIT AREA | INTERNAL AREA | EXTERNAL AREA | LIST PRICE (AED) |
| 3403                 | Full Marina View | PH 3BR | 3,122.07  | 3,028.96      | 93.11         | 6,700,000.00     |

ROAD

MARINA

| Apartment Area | 281.40 Sq.m. | 3,028.96 Sq.ft  |
|----------------|--------------|-----------------|
| Balcony Area   | 8.65 Sq.m.   | 93.11 Sq.ft     |
| Total Area     | 290.05 Sq.m. | 3,122.07 Sq.ft. |