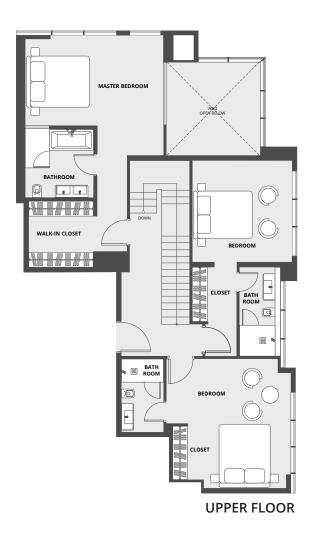

The following unit are fully furnished and pricing is reflective of all the furnishings contained in these units.

| FULLY FURNISHED UNIT |                  |        |           |               |               |                  |
|----------------------|------------------|--------|-----------|---------------|---------------|------------------|
| UNIT NUMBER          | VIEWS            | TYPE   | UNIT AREA | INTERNAL AREA | EXTERNAL AREA | LIST PRICE (AED) |
| 3403                 | Full Marina View | PH 3BR | 3,122.07  | 3,028.96      | 93.11         | 6,700,000.00     |

ROAD

MARINA

| Apartment Area | 281.40 Sq.m. | 3,028.96 Sq.ft  |
|----------------|--------------|-----------------|
| Balcony Area   | 8.65 Sq.m.   | 93.11 Sq.ft     |
| Total Area     | 290.05 Sq.m. | 3,122.07 Sq.ft. |