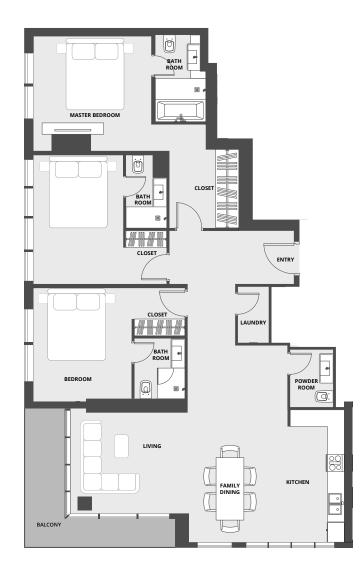

Convenient access to public transportation

Wide array of convenience retail in close proximity

Stunning Dubai Marina views

High rental yields

| UNIT NUMBER | VIEWS            | TYPE | UNIT AREA | INTERNAL AREA | EXTERNAL AREA | LIST PRICE (AED) |
|-------------|------------------|------|-----------|---------------|---------------|------------------|
| 3101        | Full Marina View | 3BR  | 1,805.21  | 1,680.03      | 125.18        | 2,999,000.00     |

ROAD

MARINA

| Apartment Area | 156.08 Sq.m. | 1,680.03 Sq.ft. |
|----------------|--------------|-----------------|
| Balcony Area   | 11.63 Sq.m.  | 125.18 Sq.ft.   |
| Total Area     | 167.71 Sq.m. | 1,805.21 Sq.ft. |