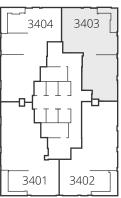

ROAD

MARINA

| Apartment Area | 281.40 Sq.m. | 3,028.96 Sq.ft  |
|----------------|--------------|-----------------|
| Balcony Area   | 8.65 Sq.m.   | 93.11 Sq.ft     |
| Total Area     | 290.05 Sq.m. | 3,122.07 Sq.ft. |