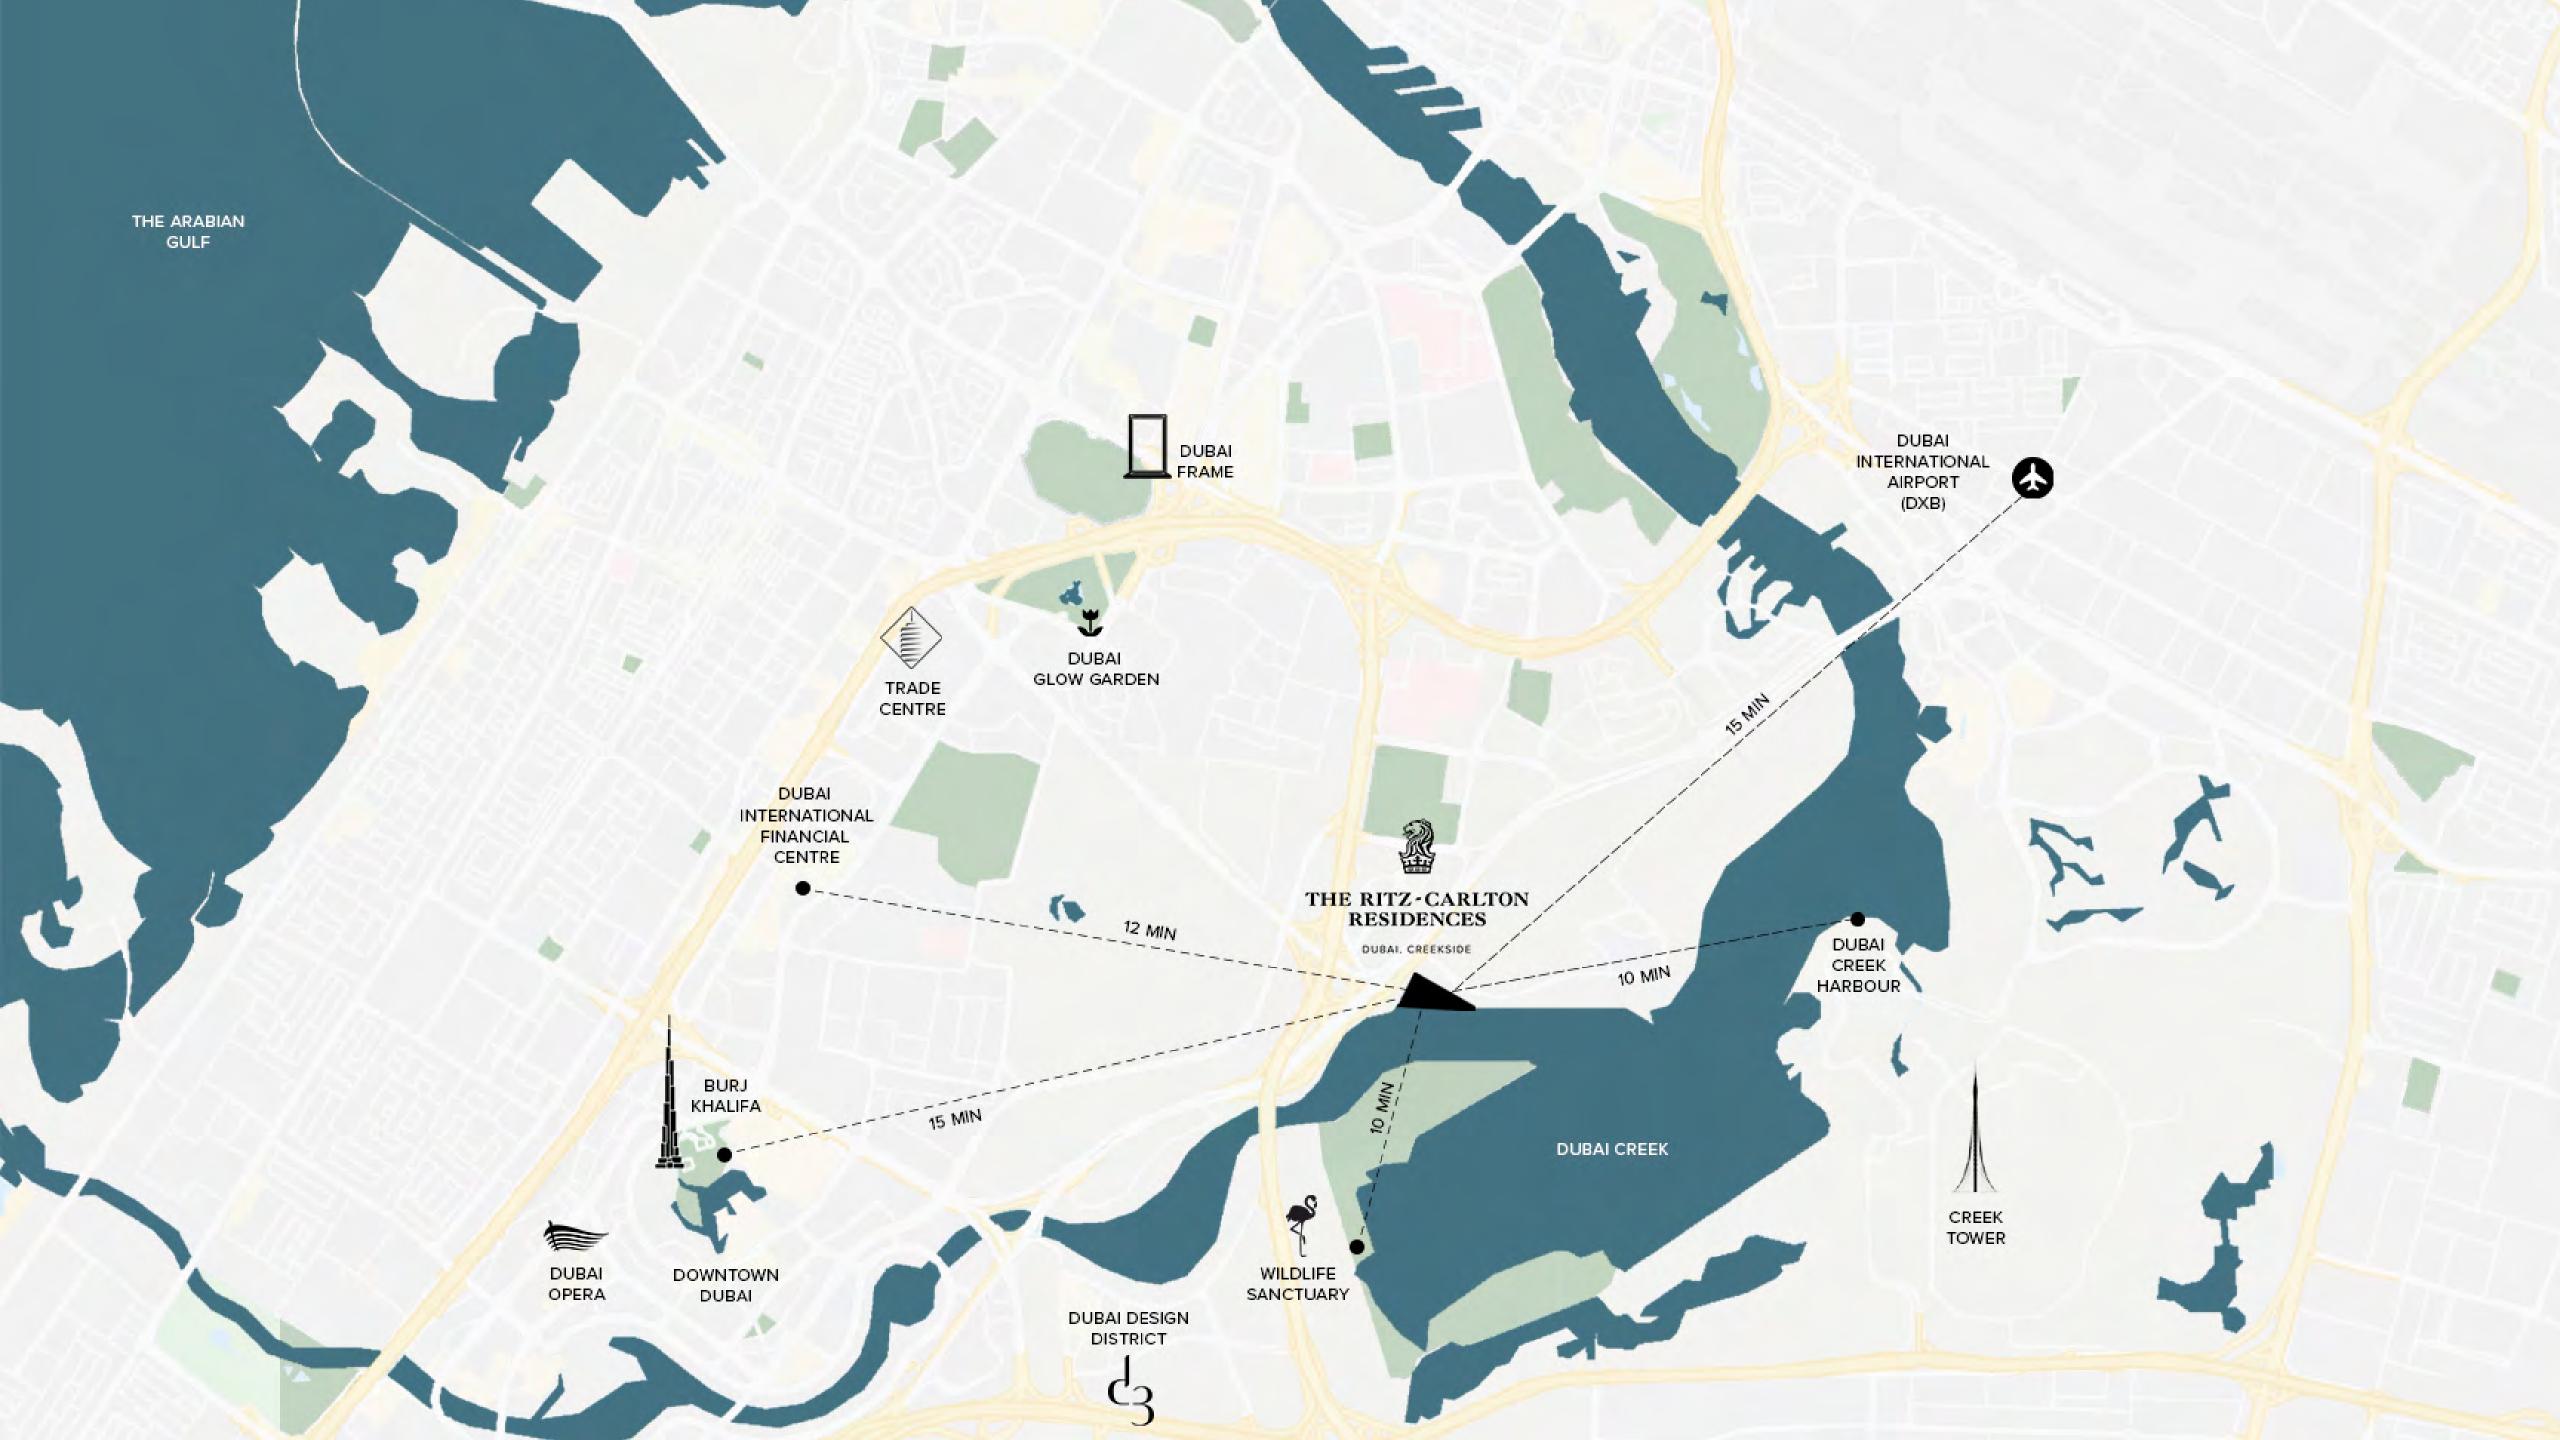

The Residences are the ultimate urban resort destination in terms of best of both worlds. Offering a refuge from "the city within the city". From your new home, you will enjoy scenic views of the Dubai skyline and the Ras Al Khor wildlife sanctuary. Across the glistening creek waters, you are able to see a variety of migratory birds like pink flamingos or cormorants foraging on the riverbank, next to smaller beautiful species. From this peaceful setting, you can conveniently reach the vibrant downtown area (4.5km) within minutes only by car, boat or via the boardwalk with its running and biking trail.

### CREEKSIDE RESIDENCES

The Ritz-Carlton Residences, Dubai, Creekside, redefine living for urban resort lifestyles in innovative and imaginative ways.

Each of the Residences buildings will offer exquisite views of Dubai Creek, Downtown Dubai and Dubai Creek Harbor skyline, surrounded by beautiful landscaping and pools.