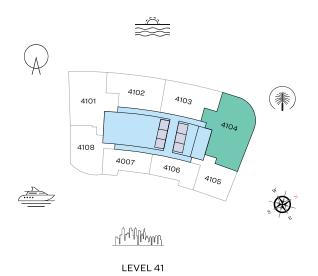

#### **VIEWS**

Palm Jumeirah, Harbour, Sea, Skydive 4104

Disclaimer: 1. All dimensions are in metric, measured to wall finishes. 2. All materials, dimensions & drawings are approximate. 3. Information is subject to change without notice, at developer's absolute discretion. 4. Actual area may vary from the stated area. 5. Drawing are not to scale. 6. All images used are for illustrative purpose only and do not represent the actual size, features, specifications, fittings and furnishings. 7. The developer reserves the right to make revisions/ alterations, at its absolute discretion, without any liability whatsoever.

#### SH-191136

| Floor Number                 | 41           |
|------------------------------|--------------|
| Туре                         | 3 Bed Type C |
| Unit Number                  | SSH-A4104    |
| Saleable Area (Sq.ft)        | 2,587        |
| Purchase Price (AED)         | 11,513,574   |
| Pre- Registration Fees (AED) | 461,693      |