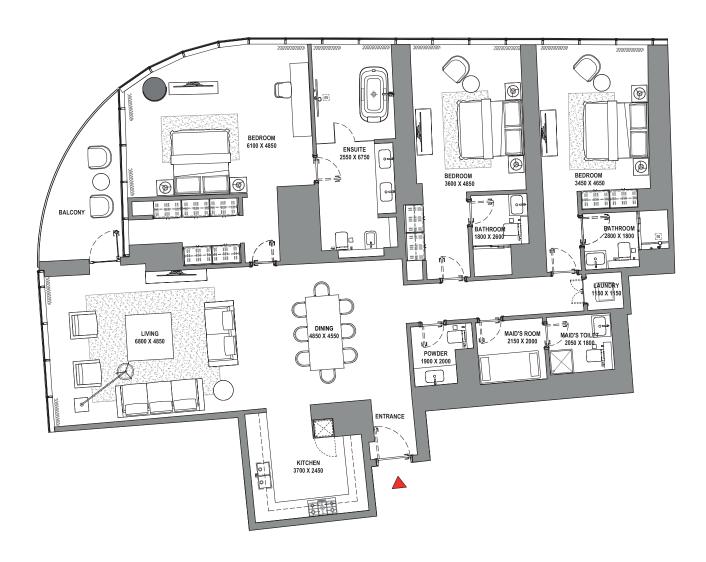

## 3 BEDROOM APARTMENT

## TYPE C (with maid room and powder room + balcony)

#### **TOTAL SALEABLE AREA**

SUITE = 2,466.44 SQ.FT. BALCONY = 120.88 SQ.FT. TOTAL = 2,587.32 SQ.FT.

UNIT

List of unit numbers with this unit plan: