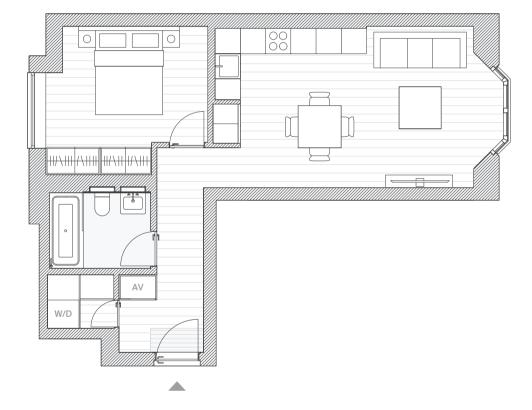

# Apartment A801 3 bedroom

| Living/Kitchen/Dining | 7.8m x 6.3m         |
|-----------------------|---------------------|
| Master Bedroom        | 4.7m x 3.6m         |
| Master Bathroom       | 3.5m x 1.8m         |
| Master Wardrobe       | 3.5m x 2.4m         |
| Bedroom 2             | 3.6m x 3.2m         |
| Bedroom 3             | 3.9m x 3.5m         |
| En-suite              | 2.4m x 1.4m         |
| Guest Bathroom        | 2.4m x 1.4m         |
| Total                 | 142.5m <sup>2</sup> |
|                       | 1534sqft            |
| Terrace               | 26.6m <sup>2</sup>  |
|                       | 286sqft             |
|                       |                     |