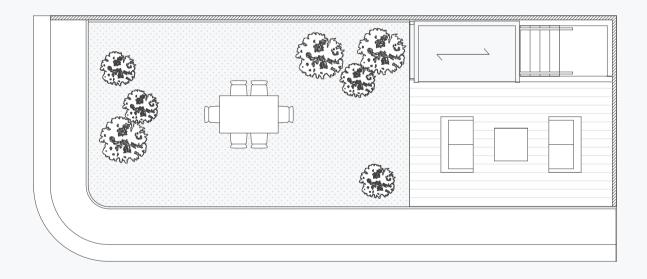

# Apartment A802 3 bedroom

| Living/Kitchen/Dining | 7.8m x 6.3m         |
|-----------------------|---------------------|
| Master Bedroom        | 4.7m x 3.9m         |
| Master Bathroom       | 3.5m x 1.8m         |
| Master Wardrobe       | 3.6m x 2.4m         |
| Bedroom 2             | 3.6m x 3.2m         |
| Bedroom 3             | 3.9m x 3.5m         |
| En-suite              | 2.4m x 1.4m         |
| Guest Bathroom        | 2.4m x 1.4m         |
| Total                 | 148.6m <sup>2</sup> |
|                       | 1600sqft            |
| Terrace               | 26.6m <sup>2</sup>  |
|                       | 286sqft             |
|                       |                     |

# Apartment A802 Roof Terrace

| Roof Terrace | 12.5m x 4.4m       |
|--------------|--------------------|
| Total        | 55.3m <sup>2</sup> |
|              | 596sqft            |