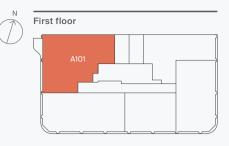

### Apartment A101 2 bedroom

| Living/Kitchen/Dining | 5.4m x 5.2m       |
|-----------------------|-------------------|
| Master Bedroom        | 5.8m x 4.5m       |
| Master Bathroom       | 2.4m x 1.8m       |
| Bedroom 2             | 4.2m x 4.0m       |
| Guest Bathroom        | 2.4m x 1.4m       |
| Total                 | 89m²              |
|                       | 958sqft           |
| Terrace               | 9.4m <sup>2</sup> |
|                       | 101sqft           |
|                       |                   |