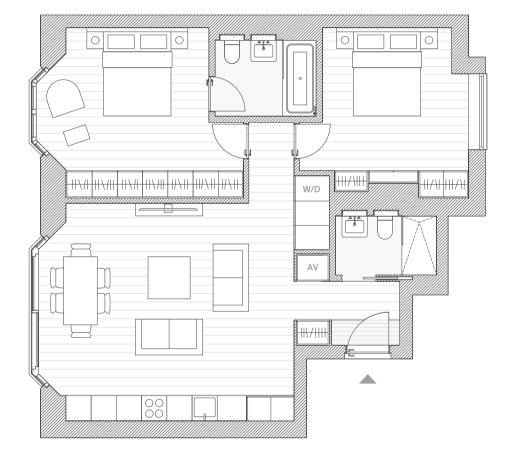

# Apartment A202-A702 2 bedroom

| Living/Kitchen/Dining | 6.6m x 6.2m      |
|-----------------------|------------------|
| Master Bedroom        | 4.8m x 3.6m      |
| Master Bathroom       | 2.4m x 1.8m      |
| Bedroom 2             | 4.1m x 3.7m      |
| Guest Bathroom        | 2.4m x 1.4m      |
| Total                 | 86m <sup>2</sup> |
|                       | 926sqft          |
|                       |                  |