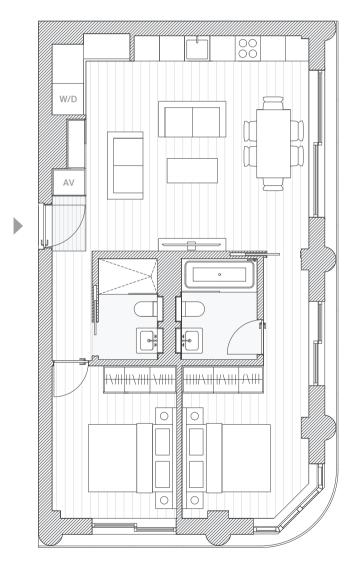

# Apartment A105 1 bedroom

| Living/Kitchen/Dining | 6.8m x 3.1m        |
|-----------------------|--------------------|
| Master Bedroom        | 5.1m x 3.5m        |
| Master Bathroom       | 2.4m x 1.8m        |
| Guest Bathroom        | 2.4m x 1.4m        |
| Total                 | 59.1m <sup>2</sup> |
|                       | 636sqft            |
| Terrace               | 9.3m <sup>2</sup>  |
|                       | 100sqft            |