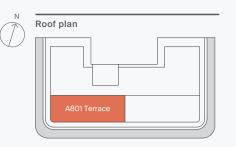

# Apartment A801 Roof Terrace

| Roof Terrace | 12.5m x 4.4m       |
|--------------|--------------------|
| Total        | 55.3m <sup>2</sup> |
|              | 596sqft            |