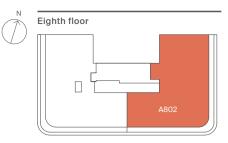

# Apartment A802 3 bedroom

| Living/Kitchen/Dining | 7.8m x 6.3m         |
|-----------------------|---------------------|
| Master Bedroom        | 4.7m x 3.9m         |
| Master Bathroom       | 3.5m x 1.8m         |
| Master Wardrobe       | 3.6m x 2.4m         |
| Bedroom 2             | 3.6m x 3.2m         |
| Bedroom 3             | 3.9m x 3.5m         |
| En-suite              | 2.4m x 1.4m         |
| Guest Bathroom        | 2.4m x 1.4m         |
| Total                 | 148.6m <sup>2</sup> |
|                       | 1600sqft            |
| Terrace               | 26.6m <sup>2</sup>  |
|                       | 286sqft             |
|                       |                     |