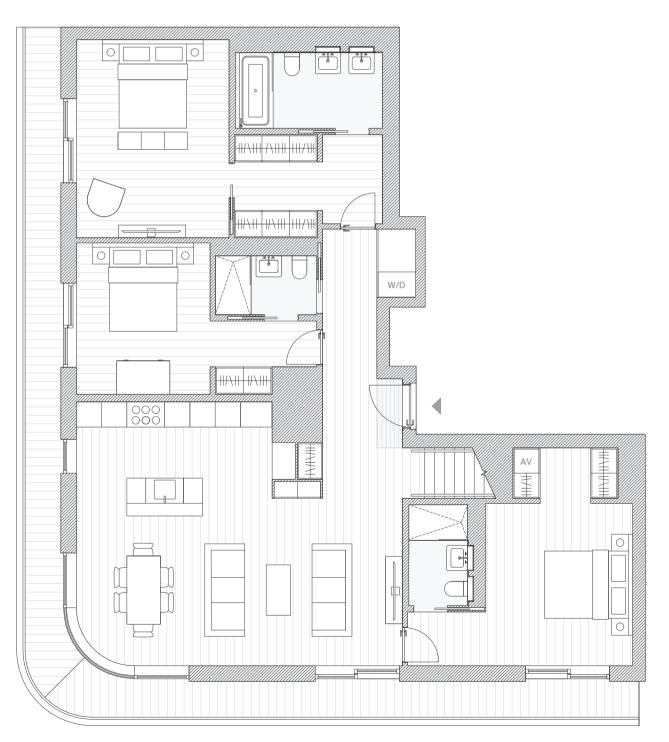

# Apartment A801 3 bedroom

| Living/Kitchen/Dining | 7.8m x 6.3m         |
|-----------------------|---------------------|
| Master Bedroom        | 4.7m x 3.6m         |
| Master Bathroom       | 3.5m x 1.8m         |
| Master Wardrobe       | 3.5m x 2.4m         |
| Bedroom 2             | 3.6m x 3.2m         |
| Bedroom 3             | 3.9m x 3.5m         |
| En-suite              | 2.4m x 1.4m         |
| Guest Bathroom        | 2.4m x 1.4m         |
| Total                 | 142.5m <sup>2</sup> |
|                       | 1534sqft            |
| Terrace               | 26.6m <sup>2</sup>  |
|                       | 286sqft             |
|                       |                     |