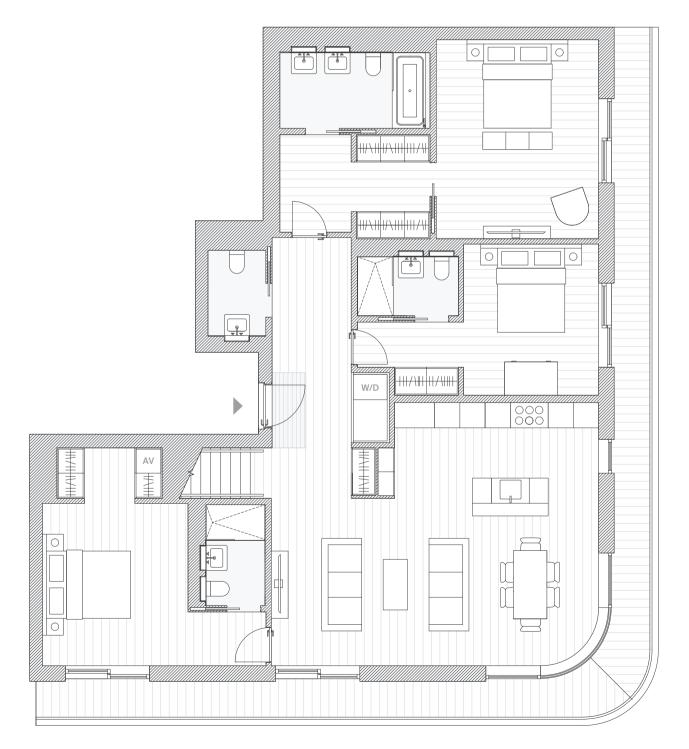

# Apartment A802 3 bedroom

| Living/Kitchen/Dining | 7.8m x 6.3m         |
|-----------------------|---------------------|
| Master Bedroom        | 4.7m x 3.9m         |
| Master Bathroom       | 3.5m x 1.8m         |
| Master Wardrobe       | 3.6m x 2.4m         |
| Bedroom 2             | 3.6m x 3.2m         |
| Bedroom 3             | 3.9m x 3.5m         |
| En-suite              | 2.4m x 1.4m         |
| Guest Bathroom        | 2.4m x 1.4m         |
| Total                 | 148.6m <sup>2</sup> |
|                       | 1600sqft            |
| Terrace               | 26.6m <sup>2</sup>  |
|                       | 286sqft             |
|                       |                     |