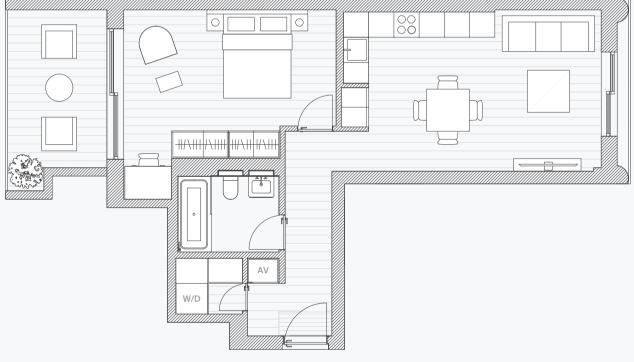

# Apartment A201-A701 2 bedroom

| Living/Kitchen/Dining | 6.1m x 5.1m        |
|-----------------------|--------------------|
| Master Bedroom        | 4.9m x 4.1m        |
| Master Bathroom       | 2.4m x 1.8m        |
| Bedroom 2             | 4.1m x 4.0m        |
| Guest Bathroom        | 2.4m x 1.4m        |
| Total                 | 83.1m <sup>2</sup> |
|                       | 894sqft            |
|                       |                    |