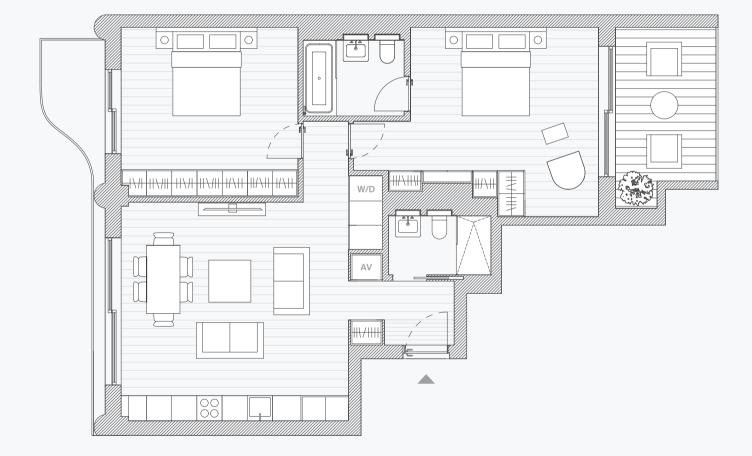

### Apartment A102 2 bedroom

| Living/Kitchen/Dining | 5.9m x 5.4m        |
|-----------------------|--------------------|
| Master Bedroom        | 4.1m x 3.6m        |
| Master Bathroom       | 2.4m x 1.8m        |
| Bedroom 2             | 4.1m x 3.0m        |
| Guest Bathroom        | 2.4m x 1.4m        |
| Total                 | 80.6m <sup>2</sup> |
|                       | 868sqft            |
|                       |                    |