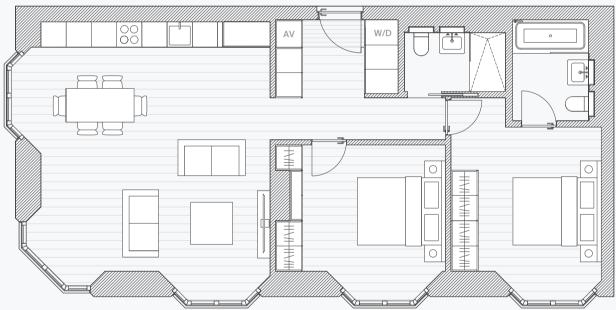

# Apartment A203-A703 1 bedroom

| Living/Kitchen/Dining | 6.6m x 4.4m        |
|-----------------------|--------------------|
| Master Bedroom        | 4.1m x 3.8m        |
| Guest/Master Bathroom | 2.4m x 1.8m        |
| Total                 | 52.5m <sup>2</sup> |
|                       | 565sqft            |
|                       |                    |