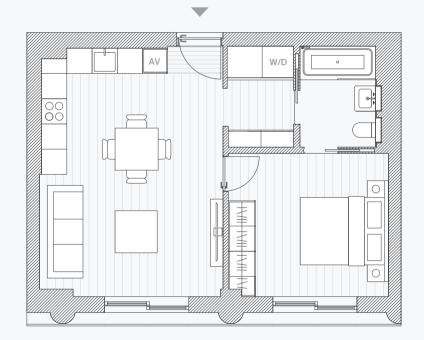

# Apartment A104 2 bedroom

| Living/Kitchen/Dining | 6.1m x 5.1m        |
|-----------------------|--------------------|
| Master Bedroom        | 6.2m x 3.0m        |
| Master Bathroom       | 2.4m x 1.8m        |
| Bedroom 2             | 4.0m x 3.0m        |
| Guest Bathroom        | 2.4m x 1.4m        |
| Total                 | 71.6m <sup>2</sup> |
|                       | 771sqft            |
|                       |                    |