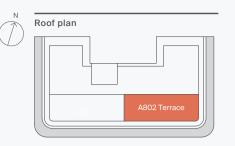

# Apartment A802 Roof Terrace

| Roof Terrace | 12.5m x 4.4m       |
|--------------|--------------------|
| Total        | 55.3m <sup>2</sup> |
|              | 596sqft            |