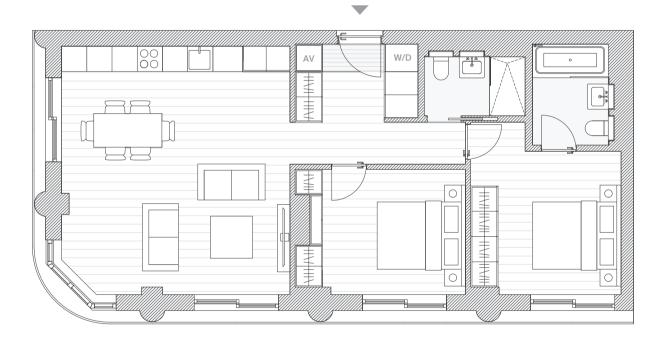

# Apartment A103 1 bedroom

| Living/Kitchen/Dining | 5.9m x 4.4m      |
|-----------------------|------------------|
| Master Bedroom        | 3.8m x 3.4m      |
| Guest/Master Bathroom | 2.4m x 1.8m      |
| Total                 | 50m <sup>2</sup> |
|                       | 532sqft          |
|                       |                  |