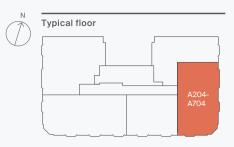

# Apartment A204-A704 2 bedroom

| Living/Kitchen/Dining | 6.8m x 5.2m        |
|-----------------------|--------------------|
| Master Bedroom        | 6.5m x 3.7m        |
| Master Bathroom       | 2.4m x 1.8m        |
| Bedroom 2             | 4.4m x 3.0m        |
| Guest Bathroom        | 2.4m x 1.4m        |
| Total                 | 76.7m <sup>2</sup> |
|                       | 826sqft            |
|                       |                    |