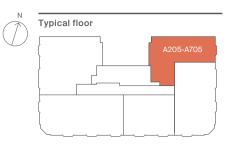

# Apartment A205-A705 1 bedroom

| Living/Kitchen/Dining | 6.9m x 3.8m        |
|-----------------------|--------------------|
| Master Bedroom        | 3.9m x 3.5m        |
| Master Bathroom       | 2.4m x 1.8m        |
| Guest Bathroom        | 2.4m x 1.4m        |
| Total                 | 54.2m <sup>2</sup> |
|                       | 583sqft            |
|                       |                    |