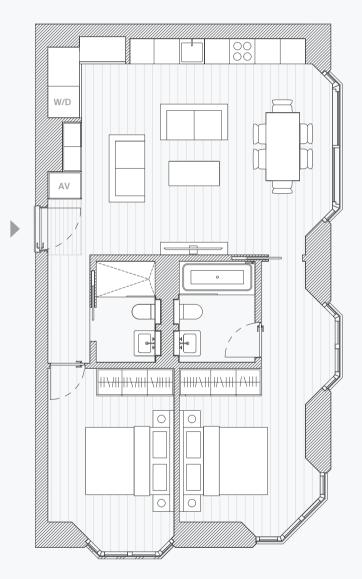

# Apartment A205-A705 1 bedroom

| Living/Kitchen/Dining | 6.9m x 3.8m        |
|-----------------------|--------------------|
| Master Bedroom        | 3.9m x 3.5m        |
| Master Bathroom       | 2.4m x 1.8m        |
| Guest Bathroom        | 2.4m x 1.4m        |
| Total                 | 54.2m <sup>2</sup> |
|                       | 583sqft            |
|                       |                    |