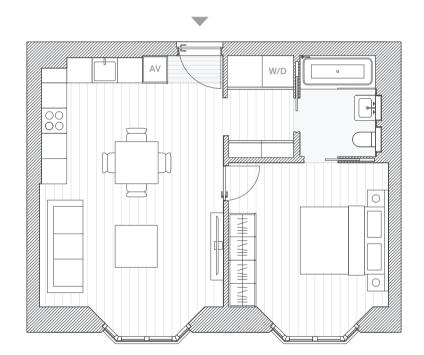

# Apartment A204-A704 2 bedroom

| Living/Kitchen/Dining | 6.8m x 5.2m        |
|-----------------------|--------------------|
| Master Bedroom        | 6.5m x 3.7m        |
| Master Bathroom       | 2.4m x 1.8m        |
| Bedroom 2             | 4.4m x 3.0m        |
| Guest Bathroom        | 2.4m x 1.4m        |
| Total                 | 76.7m <sup>2</sup> |
|                       | 826sqft            |
|                       |                    |