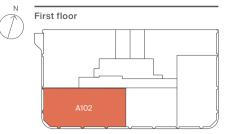

### Apartment A102 2 bedroom

| Living/Kitchen/Dining | 5.9m x 5.4m        |
|-----------------------|--------------------|
| Master Bedroom        | 4.1m x 3.6m        |
| Master Bathroom       | 2.4m x 1.8m        |
| Bedroom 2             | 4.1m x 3.0m        |
| Guest Bathroom        | 2.4m x 1.4m        |
| Total                 | 80.6m <sup>2</sup> |
|                       | 868sqft            |
|                       |                    |