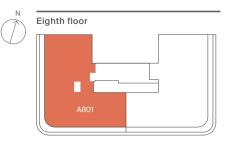

# Apartment A801 3 bedroom

| Living/Kitchen/Dining | 7.8m x 6.3m         |
|-----------------------|---------------------|
| Master Bedroom        | 4.7m x 3.6m         |
| Master Bathroom       | 3.5m x 1.8m         |
| Master Wardrobe       | 3.5m x 2.4m         |
| Bedroom 2             | 3.6m x 3.2m         |
| Bedroom 3             | 3.9m x 3.5m         |
| En-suite              | 2.4m x 1.4m         |
| Guest Bathroom        | 2.4m x 1.4m         |
| Total                 | 142.5m <sup>2</sup> |
|                       | 1534sqft            |
| Terrace               | 26.6m <sup>2</sup>  |
|                       | 286sqft             |
|                       |                     |

# Apartment A801 Roof Terrace

| Roof Terrace | 12.5m x 4.4m       |
|--------------|--------------------|
| Total        | 55.3m <sup>2</sup> |
|              | 596sqft            |