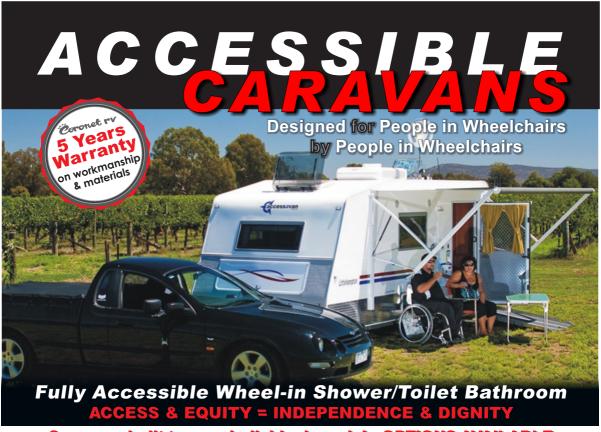

## Caravans built to your individual needs! - OPTIONS AVAILABLE Kneeling/Lowering Airbag Suspension unique to Accessavan

- Lightweight folding ramp access with a range of suspension options available.
- Lightweight compact touring caravans to FULL SIZE caravans!
- Bed configuration options bunks heights size mattress
- 12v lift up bed giving extra floor space under Slide-out rooms
- Heating/Cooling Wide turning areas
- Folding tables, seats, beds & much more...
- Professional CAD design applied to your individual layout!
- CARAVAN SERVICE & MODIFICATION AVAILABLE
- ACCESSAVAN CARAVAN TRANSPORT