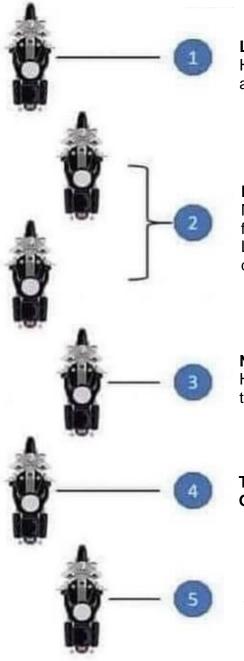

## **GREELEY HOG 5135** Motorcycle Group Riding Positions

## Lead Road Captain:

Has a strange knowledge of every back road in the area, and can plan a ride anywhere with little notice.

**Director, Asst. Director, Secretary, and Treasurer:** Main job is to remind the LRC that they need to stop for gas, food, or bathroom breaks. Must also ask LRC if they know where they are going at least once during the ride.

## **New Rider(s):** Has no idea what is going on. They are just trying to keep up with the rest of the group.

Trikes, Remaining Officer Positions, & HOG Group Members.

Safety Officer, Chase Vehicles, & Cages.