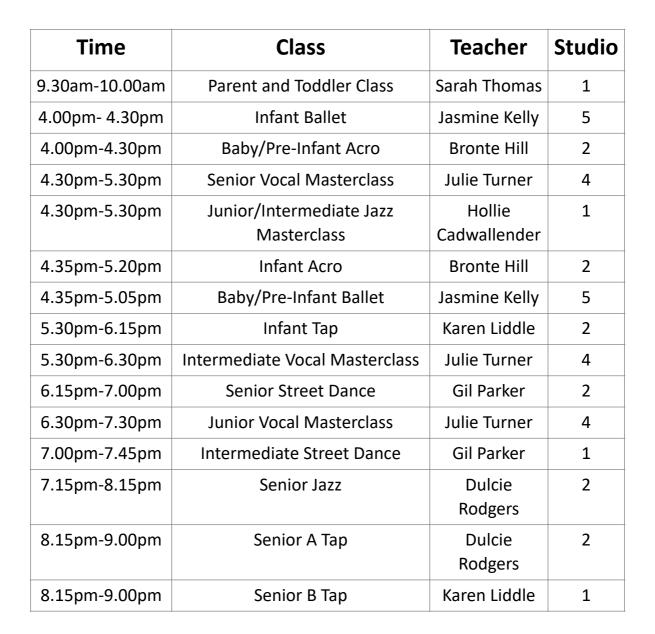

#### **Class Timetable**

REN LIDO

#### Tuesday





# **Class Timetable**

Wednesday



| Time          | Class                                 | Teacher                | Studio |
|---------------|---------------------------------------|------------------------|--------|
| 4.15pm-5.15pm | Junior A Ballet                       | Jasmine Kelly          | 5      |
| 5.30pm-6.15pm | Junior A Tap                          | Karen Liddle           | 2      |
| 5.30pm-6.30pm | Intermediate Ballet                   | Jasmine Kelly          | 5      |
| 5.30pm-6.15pm | Infant/Pre-Junior Jazz<br>Masterclass | Hollie<br>Cadwallender | 1      |
| 6.30pm-7.45pm | Junior Acro Masterclass               | Debbie<br>Barrass      | 5      |
| 6.45pm-7.45pm | Intermediate Jazz                     | Dulcie<br>Rodgers      | 2      |
| 7.45pm-9.00pm | Senior