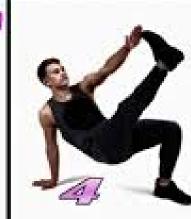

## Crab Hand 2 Toes

## **ORGANISATION**

FOR 30 SECS, BALANCE ON HANDS & FEET WHILE FACING THE SKY

USING 1 HAND AT A TIME, TOUCH THE OPPOSITE TOE, THEN USE OPPOSITE HAND AND FOOT.

## SCORING:

REST FOR 1 MIN/30SECS BEWTEEN ATTEMPTS **ATTEMPT ACTIVITY 2/3 TIMES** 

RECORD YOUR BEST SCORE