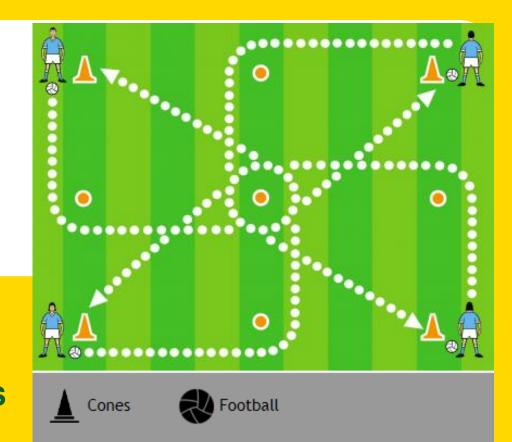

## Bounce

## **ORGANISATION**

MARK OUT A GRID WITH 5 CONES/OBJECTS, 2 GIANT STEPS APART AND PLAYER ZIGZAGS IN AND OUT

BOUNCE BEFORE YOU TURN A CONE/OBJECT

## SCORING:

HOW MANY CAN YOU GET IN 30 SECONDS?
USE SMALLER OR LARGER AREA TO ALTER DIFFICULTY

2 HANDED BOUNCE = 1 POINT 1 HANDED BOUNCE = 2 POINTS