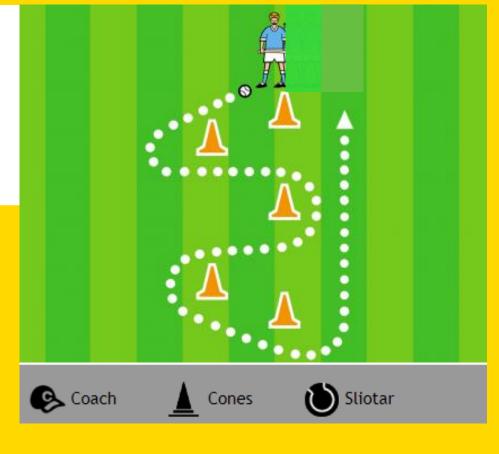

# Cones Football

## **ORGANISATION**

MARK OUT A GRID WITH 5 CONES/OBJECTS, 2 GIANT STEPS APART AND PLAYER ZIGZAGS IN AND OUT

BOUNCE BEFORE YOU TURN A CONE/OBJECT

## SCORING:

HOW MANY CAN YOU GET IN 30 SECONDS?
USE SMALLER OR LARGER AREA TO ALTER DIFFICULTY

2 HANDED BOUNCE = 1 POINT 1 HANDED BOUNCE = 2 POINTS