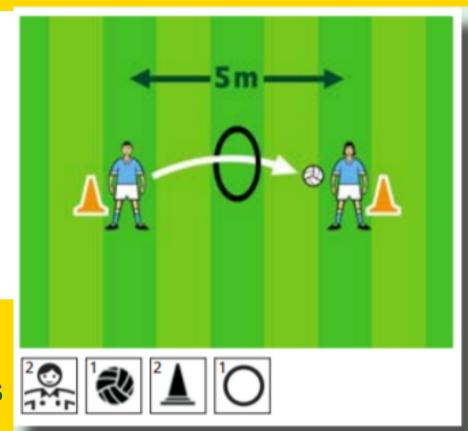

THE BALL THROUGH THE GOAL CHANGE FOOT EACH ATTEMPT



EXTRA CHALLENGE: USE INSTEP & OUTSIDE OF FOOT

## SCORING:



**HOW MANY CAN YOU GET IN 30 SECONDS?** 



1 POINT FOR EACH GOAL SCORED!



## Body/High Catch

## **ORGANISATION**



THE PLAYER THROWS THE BALL 1M ABOVE THEIR HEAD AND CATCHES VIA BODY/HIGH CATCH



ENCOURAGE PLAYER TO JUMP WHILE CATCHING

## SCORING:



**HOW MANY CAN YOU GET IN 30 SECONDS?** 



BODY CATCH= 1 POINT
HIGH CATCH = 2 POINTS
TOUCH GROUND & CATCH = 3POINTS



**←**2m→

8 m

# 3

## **Hand Pass**

#### **ORGANISATION**



PLAYERS STAND 5M APART OR 3 STEPS FROM A WALL



PLAYER A HAND PASS TO PLAYER B'S CHEST OR TO A TARGET ON THE WALL



CHANGE HANDS EACH PASS

## SCORING:



HOW MANY CAN YOU GET IN 30 SECONDS? 1 POINT IS AWARDED FOR EACH SUCCESSFUL HANDPASS.















## Buntaiste Baile! Home Advantage!



future generations ó ghlúin go glúin

U10/12 FOOTBALL SKILL TESTS (2)



## Bounce

## **ORGANISATION**



MARK OUT A GRID WITH 5 CONES/OBJECTS, 2 GIANT STEPS APART AND PLAYER ZIGZAGS IN AND OUT



BOUNCE BEFORE YOU TURN A CONE/OBJECT

## SCORING:



HOW MANY CAN YOU GET IN 30 SECONDS?
USE SMALLER OR LARGER AREA TO ALTER DIFFICULTY





2 HANDED BOUNCE = 1 POINT 1 HANDED BOUNCE = 2 POINTS

## Lift/Crouch Lift

## ORGANISATION



SET UP A SQUARE, PLACE A CONE IN THE MIDDLE. PLAYER(S) START IN THE MIDDLE OF THE GRID



PLAYER RUNS TO AN OUTSIDE CONE, RETURN TO THE MIDDLE AND LIFTS A BALL, THEN RUNS TO ANOTHER CONE.

## SCORING:



HOW MANYLIFTS CAN YOU GET IN 30 SECONDS?

1 POINT PER LIFT



**USE ALTERNATE FOOT EACH ATTEMPT** 

# Cones Fo