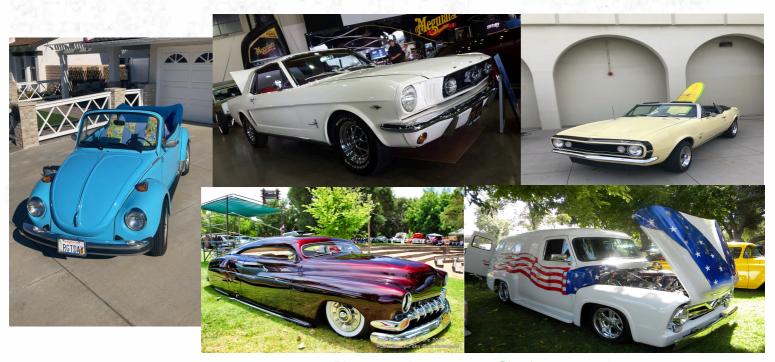

## HB Car Club & Edison High School Present:



## Cruisin'a the Beach Car Show

Open to Pre-1978 All Makes & Models

## Saturday June 17th, 2023

Edison High School 21400 Magnolia St., Huntington Beach, Ca. 92646



## **Proceeds Benefit Edison HS Athletics!**

**Top 25 Best of Show** 

Great Entertainment Throughout the Day! Raffle Drawing Opportunity!

DJ Curt! Food by Edison High Athletic Boosters!

\* NO ALCOHOL, NO SMOKING, NO ANIMALS, NO RACING OF MOTORS\*



Car Show Entry Fee is \$40.00 if postmarked by 06/01/23 (After 6/01/23 - Late Entry and Day of Show Fee is \$50.00)

(Rain or shine – NO REFUNDS / NO EXCEPTIONS.)

All cars must remain in place until after awards are presented. For Sponsor/Vendor Info call: Paul Montesano at (714) 397-0675

Or email - hbcarclubpresident@gmail.com



Cars Parked: 8:00am to 10:00am

No Cars Parked After 10:00am

Judging 10am to 12pm - Awards at 1:30pm

For General Info call: Paul Montesano@, 714-397-0675; hbcarclubpresident@gmail.com

Or Bill Morehouse @ 71