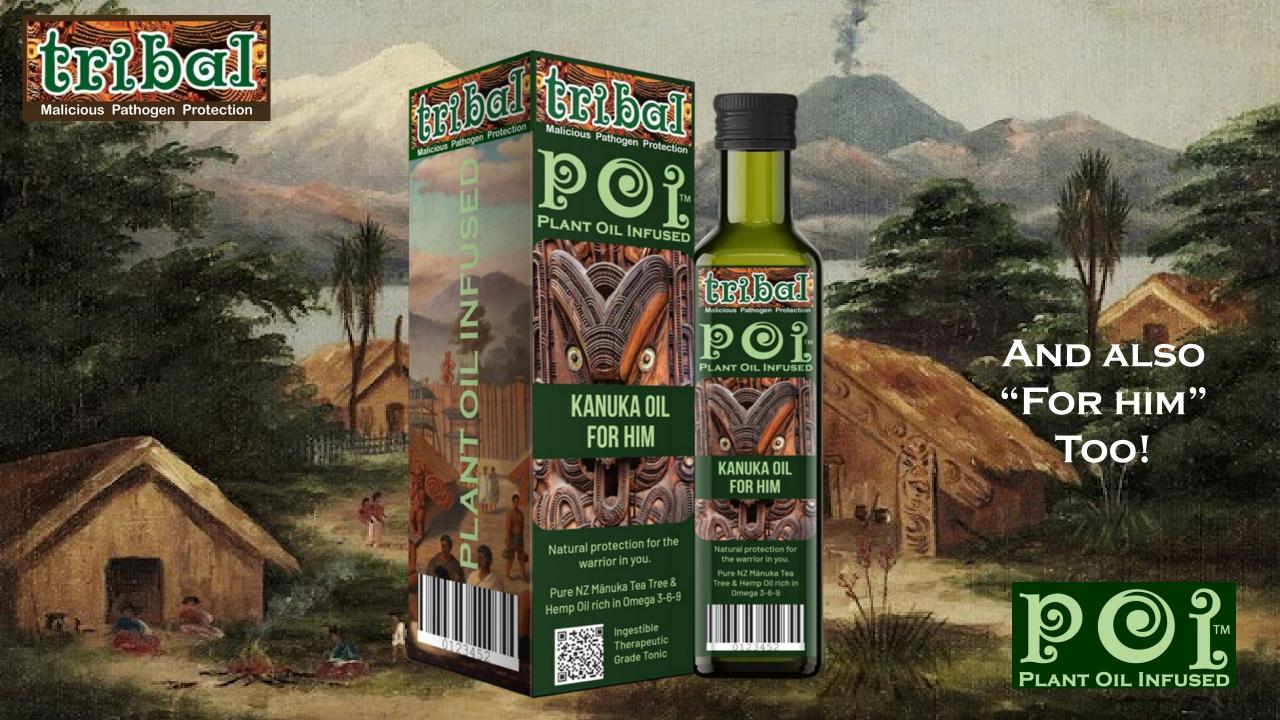

"FOR HIM"
Kanuka tree

MARKET DISRUPTION IS COMING "FOR HER"

PLANT OIL INFUSED

PLANT OIL INFUSED "HEALTH HONEY FOR HIM"

Product of Actearoa/New Zealand

AND "FOR HIM"

A "FIRST MOVER **ADVANTAGE"** IN WAITING "FOR HER"

Natural protection for the warrior in you.

Pure NZ Mānuka Tea Tree & Hemp Oil rich in Omega 3-6-9

Therapeutic Grade Tonic