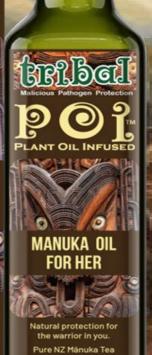

"FOR HER"

Manuka tree

Natural protection for the warrior in you.

Pure NZ Mānuka Tea Tree & Hemp Oil rich in Omega 3-6-9

Therapeutic Grade Tonic