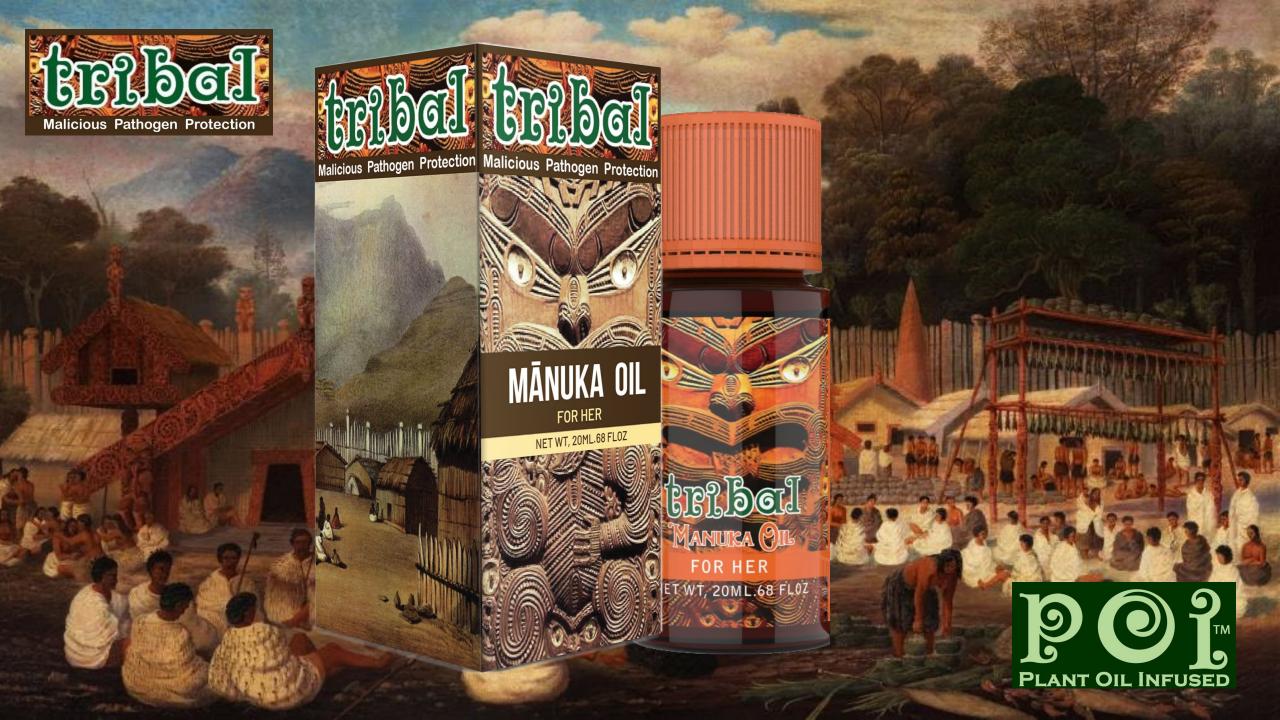

"FOR HER"

Manuka tree

## NEW ZEALAND / AOTEAROA "LAND OF THE LONG WHITE CLOUD"

Auckland

**NEW ZEALAND TEA TREE** 

"FOR THE WARRIORS IN YOUR FAMILY"

\*Wellmara

New Zealand

1,000 YEARS OF GENDER SPECIFIC NATURAL INFECTION PROTECTION FROM TREES ENDEMIC TO NZ. A GLOBALLY TRUSTED PROVENANCE.

"FOR HIM"
Kanuka tree

MARKET DISRUPTION IS COMING "FOR HER"

PLANT OIL INFUSED

PLANT OIL INFUSED "HEALTH HONEY FOR HIM"

Product of Actearoa/New Zealand

AND "FOR HIM"

A "FIRST MOVER **ADVANTAGE"** IN WAITING "FOR HER"

Natural protection for the warrior in you.

Pure NZ Mānuka Tea Tree & Hemp Oil rich in Omega 3-6-9

Therapeutic Grade Tonic