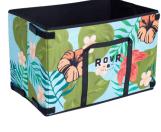

# ROVR® LANDR™ BIN

RovR® LandR<sup>™</sup> Bins are built to take abuse and carry both light and heavy loads with PE reinforced UV canvas and riveted nylon carrying straps. The bins fold flat, making them easy to stow when not in use. These wagon bins are durable, stylish, and perfect for indoor and outdoor storage and transport needs.

Stock color options available immediately. Color customization available upon request.

Retail: \$39.99 - \$44.99