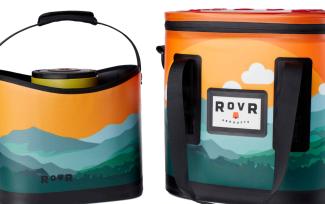

# TRAVELR<sup>™</sup> 30 SOFT COOLER

ROVR

< >

ROVR

Take your chill to go. We'd like to remind you that there are no small adventures, only small trips. Get out for the day in style with this cooler that is equal parts form and function. Lunch, beverages, and sammies stay stylishly cool and dry in its waterproof nylon construction. Designed to integrate with the KeepR (KeepR sold separately).

Stock color options available immediately. Color customization available upon request.

Retail: \$249.99

ROVR

Rovr

PRODUCTS