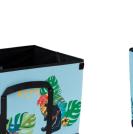

# ROVR® LANDR™ BIN

RovR® LandR<sup>™</sup> Bins are built to take abuse and carry both light and heavy loads with PE reinforced UV canvas and riveted nylon carrying straps. The bins fold flat, making them easy to stow when not in use. These wagon bins are durable, stylish, and perfect for indoor and outdoor storage and transport needs.

Stock color options available immediately. Color customization available upon request.

Retail: \$39.99 - \$44.99