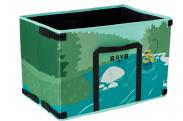

# ROVR® LANDR™ BIN

RovR® LandR<sup>™</sup> Bins are built to take abuse and carry both light and heavy loads with PE reinforced UV canvas and riveted nylon carrying straps. The bins fold flat, making them easy to stow when not in use. These wagon bins are durable, stylish, and perfect for indoor and outdoor storage and transport needs.

Stock color options available immediately. Color customization available upon request.

Retail: \$39.99 - \$44.99