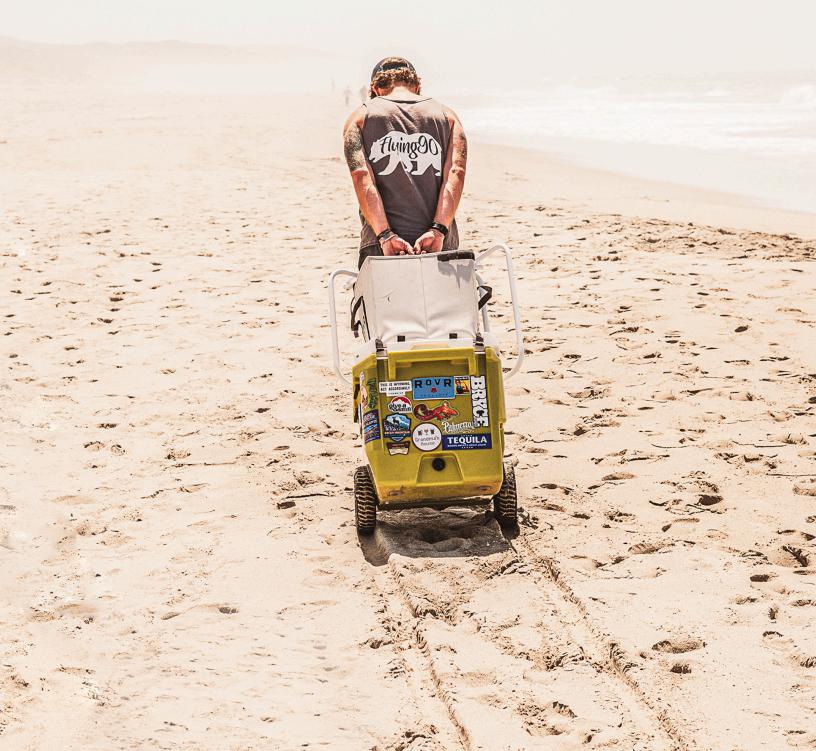

### **ROLLR® 60 WHEELED COOLER**

ROVR

An all-terrain attacking, patented design, blustery bunker on wheels that can go anywhere you can. This hard cooler is engineered with the world's best cooling and organization design on the inside and built to carry your campsite, tailgate, or party on the out.

Stock color options available immediately. Color customization available upon request.

Retail: \$449.99