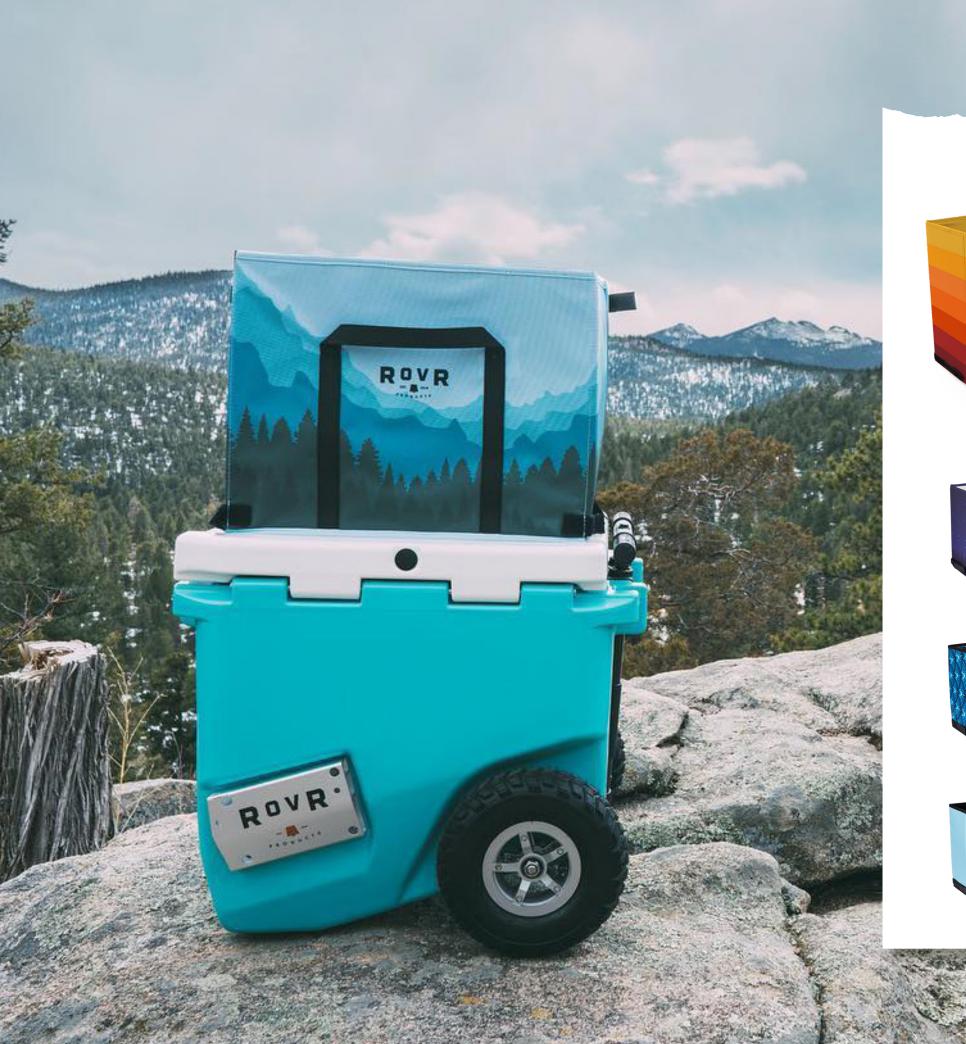

### **ROLLR® 60 WHEELED COOLER**

ROVR

An all-terrain attacking, patented design, blustery bunker on wheels that can go anywhere you can. This hard cooler is engineered with the world's best cooling and organization design on the inside and built to carry your campsite, tailgate, or party on the out.

Stock color options available immediately. Color customization available upon request.

Retail: \$449.99