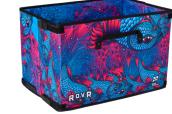

# ROVR® LANDR™ BIN

RovR® LandR<sup>™</sup> Bins are built to take abuse and carry both light and heavy loads with PE reinforced UV canvas and riveted nylon carrying straps. The bins fold flat, making them easy to stow when not in use. These wagon bins are durable, stylish, and perfect for indoor and outdoor storage and transport needs.

Stock color options available immediately. Color customization available upon request.

Retail: \$39.99 - \$44.99