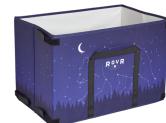

# ROVR® LANDR™ BIN

RovR® LandR<sup>™</sup> Bins are built to take abuse and carry both light and heavy loads with PE reinforced UV canvas and riveted nylon carrying straps. The bins fold flat, making them easy to stow when not in use. These wagon bins are durable, stylish, and perfect for indoor and outdoor storage and transport needs.

Stock color options available immediately. Color customization available upon request.

Retail: \$39.99 - \$44.99