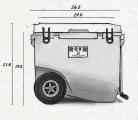

#### **DIMENSIONS + CAPACITY**

with Deep Freeze Bin removed

#### **RollR 45**

RollR 60

19.3

19.8

22.9

189

**RollR 80** 

Colorado 85

265 24.0 HH ROVR 21.3 193

22.0 23.6

CAPACITY MODEL DIMENSIONS CANS RollR 45 22.5 x 18.9 x 19.3 10 lbs 60 RollR 60 26.5 x 18.9 x 19.8 20 lbs 60 RollR 80 26.5 x 22.9 x 21.8 120 20 lbs Colorado 85 26.5 x 22.9 x 21.3 120 20 lbs