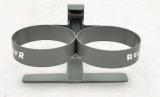

#### DUAL CUP HOLDR

We didn't just make any old cup holder. We made a double cup holder out of powder-coated steel that can attach to any AnchR point on your CampR. That means you can open and close the lid as much as you want without having to remove your drinks. Paired with the PreppR and the OrganizR, your outdoor beverage enjoyment will never be the same. Cheers!