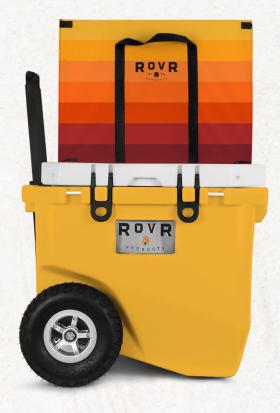

## THE WAGON BIN

#### YOUR SUPER CHILL CARRY-ALL CANTEEN.

This smart collapsible bin transforms your RollR into a carry all all-terrain caravan.

Simply remove the bin, pack stuff like blankets, chairs and tents and load it in the car. When you arrive to your destination the bin can be strapped onto the RollR so it can be wheeled around with the greatest of ease. When you're done schlepping your stuff, simply fold down to create a comfy seat that works overtime as an added layer of insulation. Talk about a triple threat! Oh and please, don't put your kids in wagon bin.

#### SPECIAL EDITION WAGON BIN

Functionality, but make it fashion. The Special Edition Wagon bins are built to take a whatever your journey throws its way with PE reinforced UV canvas and riveted nylon carrying straps. These stylish and durable bins are perfect for both indoor and outdoor use and fold flat for easy storage.

#### ROVR<sup>®</sup> LANDR<sup>™</sup> BIN

RovR<sup>®</sup> LandR<sup>™</sup> Bins are built to take abuse and carry both light and heavy loads with PE reinforced UV canvas and riveted nylon carrying straps. The bins fold flat, making them easy to stow when not in use. These wagon bins are durable, stylish, and perfect for indoor and outdoor storage and transport needs.