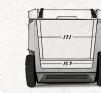

#### **DIMENSIONS + CAPACITY**

with Deep Freeze Bin removed

#### **RollR 45**

RollR 60

19.3

19.8

22.9

189

**RollR 80** 

Colorado 85

265 24.0 HH ROVR 21.3 193

22.0 23.6

CAPACITY MODEL DIMENSIONS CANS RollR 45 22.5 x 18.9 x 19.3 10 lbs 60 RollR 60 26.5 x 18.9 x 19.8 20 lbs 60 RollR 80 26.5 x 22.9 x 21.8 120 20 lbs Colorado 85 26.5 x 22.9 x 21.3 120 20 lbs

For more detailed measurements, please contact info@schoolyardbrands.com.