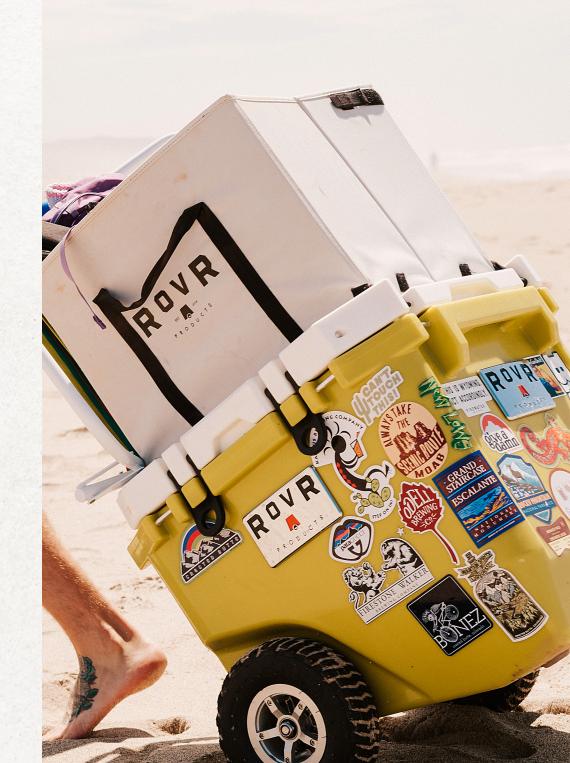

## THE WAGON BIN

#### YOUR SUPER CHILL CARRY-ALL CANTEEN.

This smart collapsible bin transforms your RollR into a carry all all-terrain caravan.

Simply remove the bin, pack stuff like blankets, chairs and tents and load it in the car. When you arrive to your destination the bin can be strapped onto the RollR so it can be wheeled around with the greatest of ease. When you're done schlepping your stuff, simply fold down to create a comfy seat that works overtime as an added layer of insulation. Talk about a triple threat! Oh and please, don't put your kids in wagon bin.

#### OPENING YOUR WAGON BIN

- 1. Unfasten the straps at the top of the bin.
- 2. Pull the top upward while expanding the base by pushing the insert flat against the bottom of the bin.
- 3. Fasten the straps at the base of the bin on the anchor points.

**PRO TIP:** The Wagon Bin can also be removed completely for use as storage for outdoor gear.