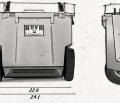

#### **DIMENSIONS + CAPACITY**

with Deep Freeze Bin removed

265 24.0 HH ROVR 21.3 193

22.0 23.6

CAPACITY MODEL DIMENSIONS CANS RollR 45 22.5 x 18.9 x 19.3 10 lbs 60 RollR 60 26.5 x 18.9 x 19.8 20 lbs 60 RollR 80 26.5 x 22.9 x 21.8 120 20 lbs Colorado 85 26.5 x 22.9 x 21.3 120 20 lbs

For more detailed measurements, please contact info@schoolyardbrands.com.