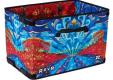

#### SPECIAL EDITION WAGON BIN

Functionality, but make it fashion. The Special Edition Wagon bins are built to take a whatever your journey throws its way with PE reinforced UV canvas and riveted nylon carrying straps. These stylish and durable bins are perfect for both indoor and outdoor use and fold flat for easy storage.

#### ROVR<sup>®</sup> LANDR<sup>™</sup> BIN

RovR<sup>®</sup> LandR<sup>™</sup> Bins are built to take abuse and carry both light and heavy loads with PE reinforced UV canvas and riveted nylon carrying straps. The bins fold flat, making them easy to stow when not in use. These wagon bins are durable, stylish, and perfect for indoor and outdoor storage and transport needs.