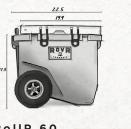

#### **DIMENSIONS + CAPACITY**

with Deep Freeze Bin removed

#### **RollR 45**

RollR 60

19.3

19.8

22.9

189

**RollR 80** 

Colorado 85

265 24.0 HH ROVR 21.3 193

22.0 23.6

CAPACITY MODEL DIMENSIONS CANS RollR 45 22.5 x 18.9 x 19.3 10 lbs 60 RollR 60 26.5 x 18.9 x 19.8 20 lbs 60 RollR 80 26.5 x 22.9 x 21.8 120 20 lbs Colorado 85 26.5 x 22.9 x 21.3 120 20 lbs