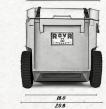

#### **DIMENSIONS + CAPACITY**

with Deep Freeze Bin removed

#### **RollR 45**

RollR 60

19.3

19.8

22.9

189

**RollR 80** 

Colorado 85

265 24.0 HH ROVR 21.3 193

22.0 23.6

CAPACITY MODEL DIMENSIONS CANS RollR 45 22.5 x 18.9 x 19.3 10 lbs 60 RollR 60 26.5 x 18.9 x 19.8 20 lbs 60 RollR 80 26.5 x 22.9 x 21.8 120 20 lbs Colorado 85 26.5 x 22.9 x 21.3 120 20 lbs