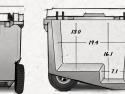

#### **DIMENSIONS + CAPACITY**

with Deep Freeze Bin removed

#### **RollR 45**

RollR 60

19.3

19.8

22.9

189

**RollR 80** 

Colorado 85

265 24.0 HH ROVR 21.3 193

22.0 23.6

CAPACITY MODEL DIMENSIONS CANS RollR 45 22.5 x 18.9 x 19.3 10 lbs 60 RollR 60 26.5 x 18.9 x 19.8 20 lbs 60 RollR 80 26.5 x 22.9 x 21.8 120 20 lbs Colorado 85 26.5 x 22.9 x 21.3 120 20 lbs

For more detailed measurements, please contact info@schoolyardbrands.com.