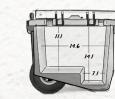

#### **DIMENSIONS + CAPACITY**

with Deep Freeze Bin removed

#### **RollR 45**

RollR 60

19.3

19.8

22.9

189

**RollR 80** 

Colorado 85

265 24.0 HH ROVR 21.3 193

22.0 23.6

CAPACITY MODEL DIMENSIONS CANS RollR 45 22.5 x 18.9 x 19.3 10 lbs 60 RollR 60 26.5 x 18.9 x 19.8 20 lbs 60 RollR 80 26.5 x 22.9 x 21.8 120 20 lbs Colorado 85 26.5 x 22.9 x 21.3 120 20 lbs