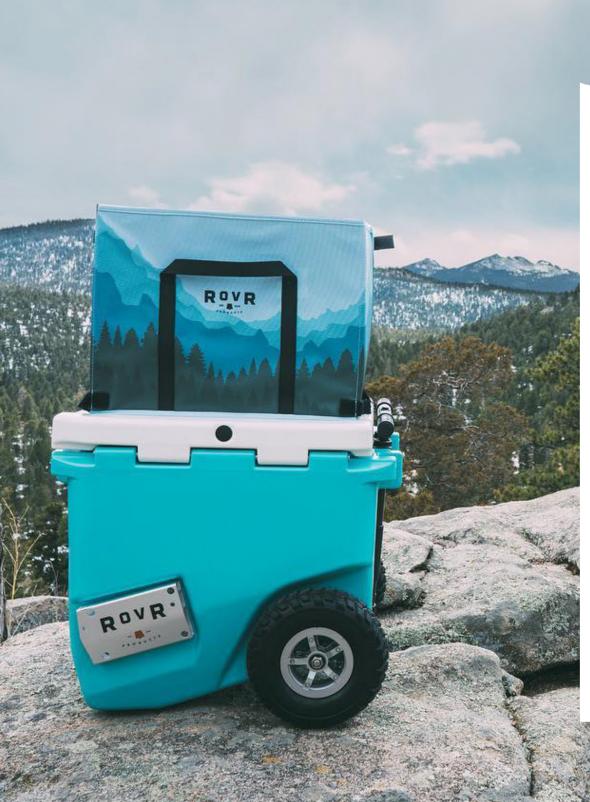

### WELCOME TO YOUR

ROLLR

Engineered with the world's best cooling and organization design on the inside and built to carry your campsite, tailgate or party on the out. Just another way you bring the cool with you, wherever you go.

#### **ROLLR® 60 WHEELED COOLER**

REV

R

An all-terrain attacking, patented design, blustery bunker on wheels that can go anywhere you can. This hard cooler is engineered with the world's best cooling and organization design on the inside and built to carry your campsite, tailgate, or party on the out.