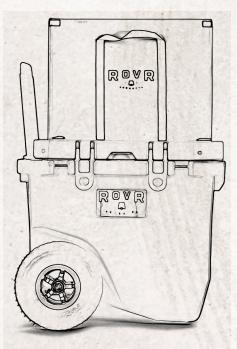

# **ROLLR FEATURES**

#### ANCHOR POINTS

Help attach accessories such as a prepping board and dual cup holders to your RollR. Attach to any of the 6 anchor points found on three sides of the RollR by tipping upward to hook to pin(s) and tilting down to a horizontal position to secure.

#### BIKR

Take your RovR on a ride. Attach the BikR accessory to the plaque affixed to a molded insert on the base of the RollR.

#### HIGH PERFORMANCE, PUNCTURE RESISTANT TIRES

Made of a 4-ply rubber tire, tube, nylon hub, and double bearings for hauling heavy weights over challenging terrain. Feeling a tad deflated? Just use a standard bike pump to inflate to 40 psi.

#### LATCHES

Keep your lid tight and your stuff cold. Plus, they stay upright for easy handling when moving in and out frequently. You're welcome.

#### **DRAIN PLUG**

This hollow plug seals water in your RollR. To drain, twist the plug a few times to loosen (the plug doesn't have to be removed completely). For faster draining, lift the lid.

#### GASKET

See ya never, warm air! This custom rubber gasket seals the cold in for the long haul.