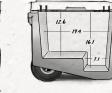

#### **DIMENSIONS + CAPACITY**

with Deep Freeze Bin removed

265 24.0 HH ROVR 21.3 193

22.0 23.6

CAPACITY MODEL DIMENSIONS CANS RollR 45 22.5 x 18.9 x 19.3 10 lbs 60 RollR 60 26.5 x 18.9 x 19.8 20 lbs 60 RollR 80 26.5 x 22.9 x 21.8 120 20 lbs Colorado 85 26.5 x 22.9 x 21.3 120 20 lbs

For more detailed measurements, please contact info@schoolyardbrands.com.