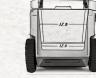

#### **DIMENSIONS + CAPACITY**

with Deep Freeze Bin removed

#### **RollR 45**

RollR 60

19.3

19.8

22.9

189

**RollR 80** 

Colorado 85

265 24.0 HH ROVR 21.3 193

22.0 23.6

CAPACITY MODEL DIMENSIONS CANS RollR 45 22.5 x 18.9 x 19.3 10 lbs 60 RollR 60 26.5 x 18.9 x 19.8 20 lbs 60 RollR 80 26.5 x 22.9 x 21.8 120 20 lbs Colorado 85 26.5 x 22.9 x 21.3 120 20 lbs