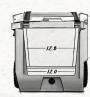

#### **DIMENSIONS + CAPACITY**

with Deep Freeze Bin removed

#### **RollR 45**

RollR 60

19.3

19.8

22.9

189

**RollR 80** 

Colorado 85

265 24.0 HH ROVR 21.3 193

22.0 23.6

CAPACITY MODEL DIMENSIONS CANS RollR 45 22.5 x 18.9 x 19.3 10 lbs 60 RollR 60 26.5 x 18.9 x 19.8 20 lbs 60 RollR 80 26.5 x 22.9 x 21.8 120 20 lbs Colorado 85 26.5 x 22.9 x 21.3 120 20 lbs