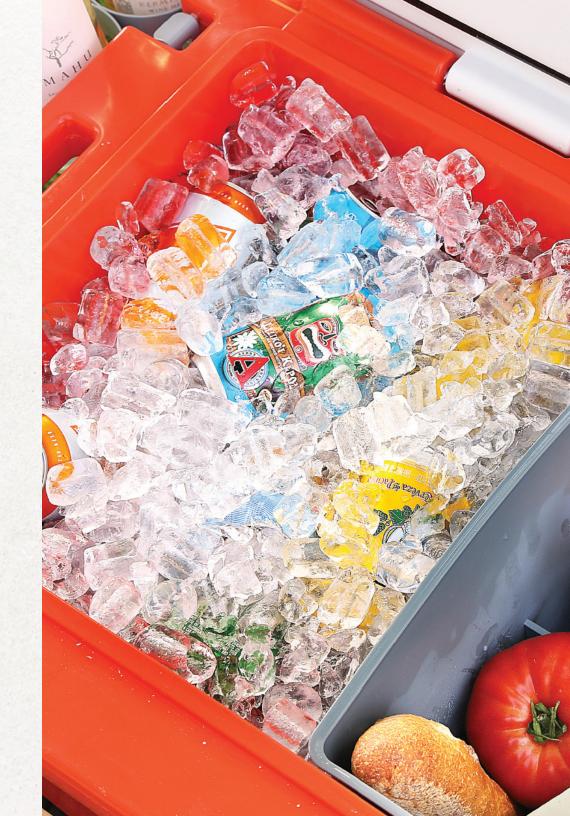

## **ICE RETENTION**

#### YOUR GUIDE TO MAXIMUM CHILL

Don't know much about ice retention? Sure would be a lot cooler if you did. Follow these steps and you'll be a pro in no time.

#### **COOL IT DOWN**

Put a 10 lb bag of sacrificial ice in your RollR to cool it down at least a day before your adventure (don't forget to give thanks to the Ice Gods first). A good amount of this ice will melt and cool your RollR down in the process. When you're ready to pack, simply drain any water and add pack with more ice.

#### MAKE GOOD ARRANGEMENTS

When packing, leave as little air space as possible and pack in as much ice as you can. The smaller your ice to goodies ratio, the faster your ice will melt (we know, kind of a no brainer).