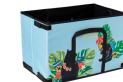

#### SPECIAL EDITION WAGON BIN

Functionality, but make it fashion. The Special Edition Wagon bins are built to take a whatever your journey throws its way with PE reinforced UV canvas and riveted nylon carrying straps. These stylish and durable bins are perfect for both indoor and outdoor use and fold flat for easy storage.

#### ROVR<sup>®</sup> LANDR<sup>™</sup> BIN

RovR<sup>®</sup> LandR<sup>™</sup> Bins are built to take abuse and carry both light and heavy loads with PE reinforced UV canvas and riveted nylon carrying straps. The bins fold flat, making them easy to stow when not in use. These wagon bins are durable, stylish, and perfect for indoor and outdoor storage and transport needs.