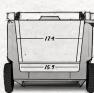

#### **DIMENSIONS + CAPACITY**

with Deep Freeze Bin removed

#### **RollR 45**

RollR 60

19.3

19.8

22.9

189

**RollR 80** 

Colorado 85

265 24.0 HH ROVR 21.3 193

22.0 23.6

CAPACITY MODEL DIMENSIONS CANS RollR 45 22.5 x 18.9 x 19.3 10 lbs 60 RollR 60 26.5 x 18.9 x 19.8 20 lbs 60 RollR 80 26.5 x 22.9 x 21.8 120 20 lbs Colorado 85 26.5 x 22.9 x 21.3 120 20 lbs

For more detailed measurements, please contact info@schoolyardbrands.com.