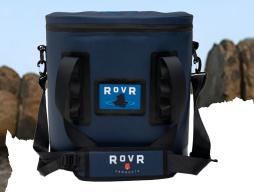

#### TRAVELR<sup>™</sup> 30 SOFT COOLER

Take your chill to go. We'd like to remind you that there are no small adventures, only small trips. Get out for the day in style with this cooler that is equal parts form and function. Lunch, beverages, and sammies stay stylishly cool and dry in its waterproof nylon construction. Designed to integrate with the KeepR (KeepR sold separately).

Stock color options available immediately. Color customization available upon request.

Retail: \$249.99

ROVR

Rovr

PRODUCTS

GE BREWERY