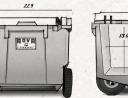

#### **DIMENSIONS + CAPACITY**

with Deep Freeze Bin removed

#### **RollR 45**

RollR 60

19.3

19.8

22.9

189

**RollR 80** 

Colorado 85

265 24.0 HH ROVR 21.3 193

22.0 23.6

CAPACITY MODEL DIMENSIONS CANS RollR 45 22.5 x 18.9 x 19.3 10 lbs 60 RollR 60 26.5 x 18.9 x 19.8 20 lbs 60 RollR 80 26.5 x 22.9 x 21.8 120 20 lbs Colorado 85 26.5 x 22.9 x 21.3 120 20 lbs

For more detailed measurements, please contact info@schoolyardbrands.com.