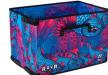

#### SPECIAL EDITION WAGON BIN

Functionality, but make it fashion. The Special Edition Wagon bins are built to take a whatever your journey throws its way with PE reinforced UV canvas and riveted nylon carrying straps. These stylish and durable bins are perfect for both indoor and outdoor use and fold flat for easy storage.

#### ROVR<sup>®</sup> LANDR<sup>™</sup> BIN

RovR<sup>®</sup> LandR<sup>™</sup> Bins are built to take abuse and carry both light and heavy loads with PE reinforced UV canvas and riveted nylon carrying straps. The bins fold flat, making them easy to stow when not in use. These wagon bins are durable, stylish, and perfect for indoor and outdoor storage and transport needs.