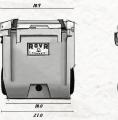

#### **DIMENSIONS + CAPACITY**

with Deep Freeze Bin removed

#### **RollR 45**

RollR 60

19.3

19.8

22.9

189

**RollR 80** 

Colorado 85

265 24.0 HH ROVR 21.3 193

22.0 23.6

CAPACITY MODEL DIMENSIONS CANS RollR 45 22.5 x 18.9 x 19.3 10 lbs 60 RollR 60 26.5 x 18.9 x 19.8 20 lbs 60 RollR 80 26.5 x 22.9 x 21.8 120 20 lbs Colorado 85 26.5 x 22.9 x 21.3 120 20 lbs