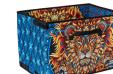

#### SPECIAL EDITION WAGON BIN

Functionality, but make it fashion. The Special Edition Wagon bins are built to take a whatever your journey throws its way with PE reinforced UV canvas and riveted nylon carrying straps. These stylish and durable bins are perfect for both indoor and outdoor use and fold flat for easy storage.

#### ROVR<sup>®</sup> LANDR<sup>™</sup> BIN

RovR<sup>®</sup> LandR<sup>™</sup> Bins are built to take abuse and carry both light and heavy loads with PE reinforced UV canvas and riveted nylon carrying straps. The bins fold flat, making them easy to stow when not in use. These wagon bins are durable, stylish, and perfect for indoor and outdoor storage and transport needs.