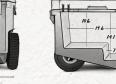

#### **DIMENSIONS + CAPACITY**

with Deep Freeze Bin removed

#### **RollR 45**

RollR 60

19.3

19.8

22.9

189

**RollR 80** 

Colorado 85

265 24.0 HH ROVR 21.3 193

22.0 23.6

CAPACITY MODEL DIMENSIONS CANS RollR 45 22.5 x 18.9 x 19.3 10 lbs 60 RollR 60 26.5 x 18.9 x 19.8 20 lbs 60 RollR 80 26.5 x 22.9 x 21.8 120 20 lbs Colorado 85 26.5 x 22.9 x 21.3 120 20 lbs