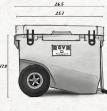

#### **DIMENSIONS + CAPACITY**

with Deep Freeze Bin removed

#### **RollR 45**

RollR 60

19.3

19.8

22.9

189

**RollR 80** 

Colorado 85

265 24.0 HH ROVR 21.3 193

22.0 23.6

CAPACITY MODEL DIMENSIONS CANS RollR 45 22.5 x 18.9 x 19.3 10 lbs 60 RollR 60 26.5 x 18.9 x 19.8 20 lbs 60 RollR 80 26.5 x 22.9 x 21.8 120 20 lbs Colorado 85 26.5 x 22.9 x 21.3 120 20 lbs