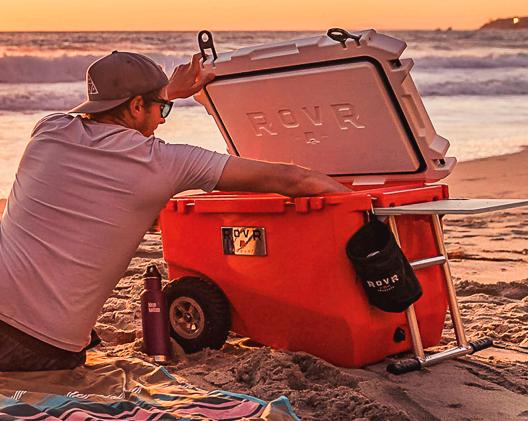

### WELCOME TO YOUR

ROLLR

Engineered with the world's best cooling and organization design on the inside and built to carry your campsite, tailgate or party on the out. Just another way you bring the cool with you, wherever you go.

#### YOUR BIKE JUST GOT COOLER

This rather unassuming looking tow arm has a very big job-it attaches your RollR to your bike. That means more easy jaunts to the Farmers' Market, fun Sunday picnics, and impromptu outdoor happy hours in the neighborhood. The BikR Kit is lightweight and easy to install in minutes.

#### BIKR

Take your RovR on a ride. Attach the BikR accessory to the plaque affixed to a molded insert on the base of the RollR.