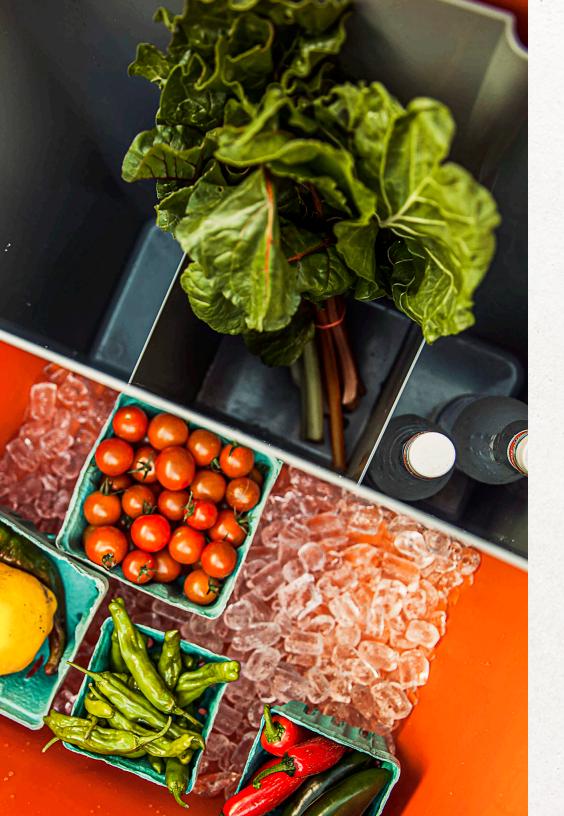

## THE WAGON BIN

#### YOUR SUPER CHILL CARRY-ALL CANTEEN.

This smart collapsible bin transforms your RollR into a carry all all-terrain caravan.

Simply remove the bin, pack stuff like blankets, chairs and tents and load it in the car. When you arrive to your destination the bin can be strapped onto the RollR so it can be wheeled around with the greatest of ease. When you're done schlepping your stuff, simply fold down to create a comfy seat that works overtime as an added layer of insulation. Talk about a triple threat! Oh and please, don't put your kids in wagon bin.

**PRO TIP:** The Wagon Bin can also be removed completely for use as storage for outdoor gear.