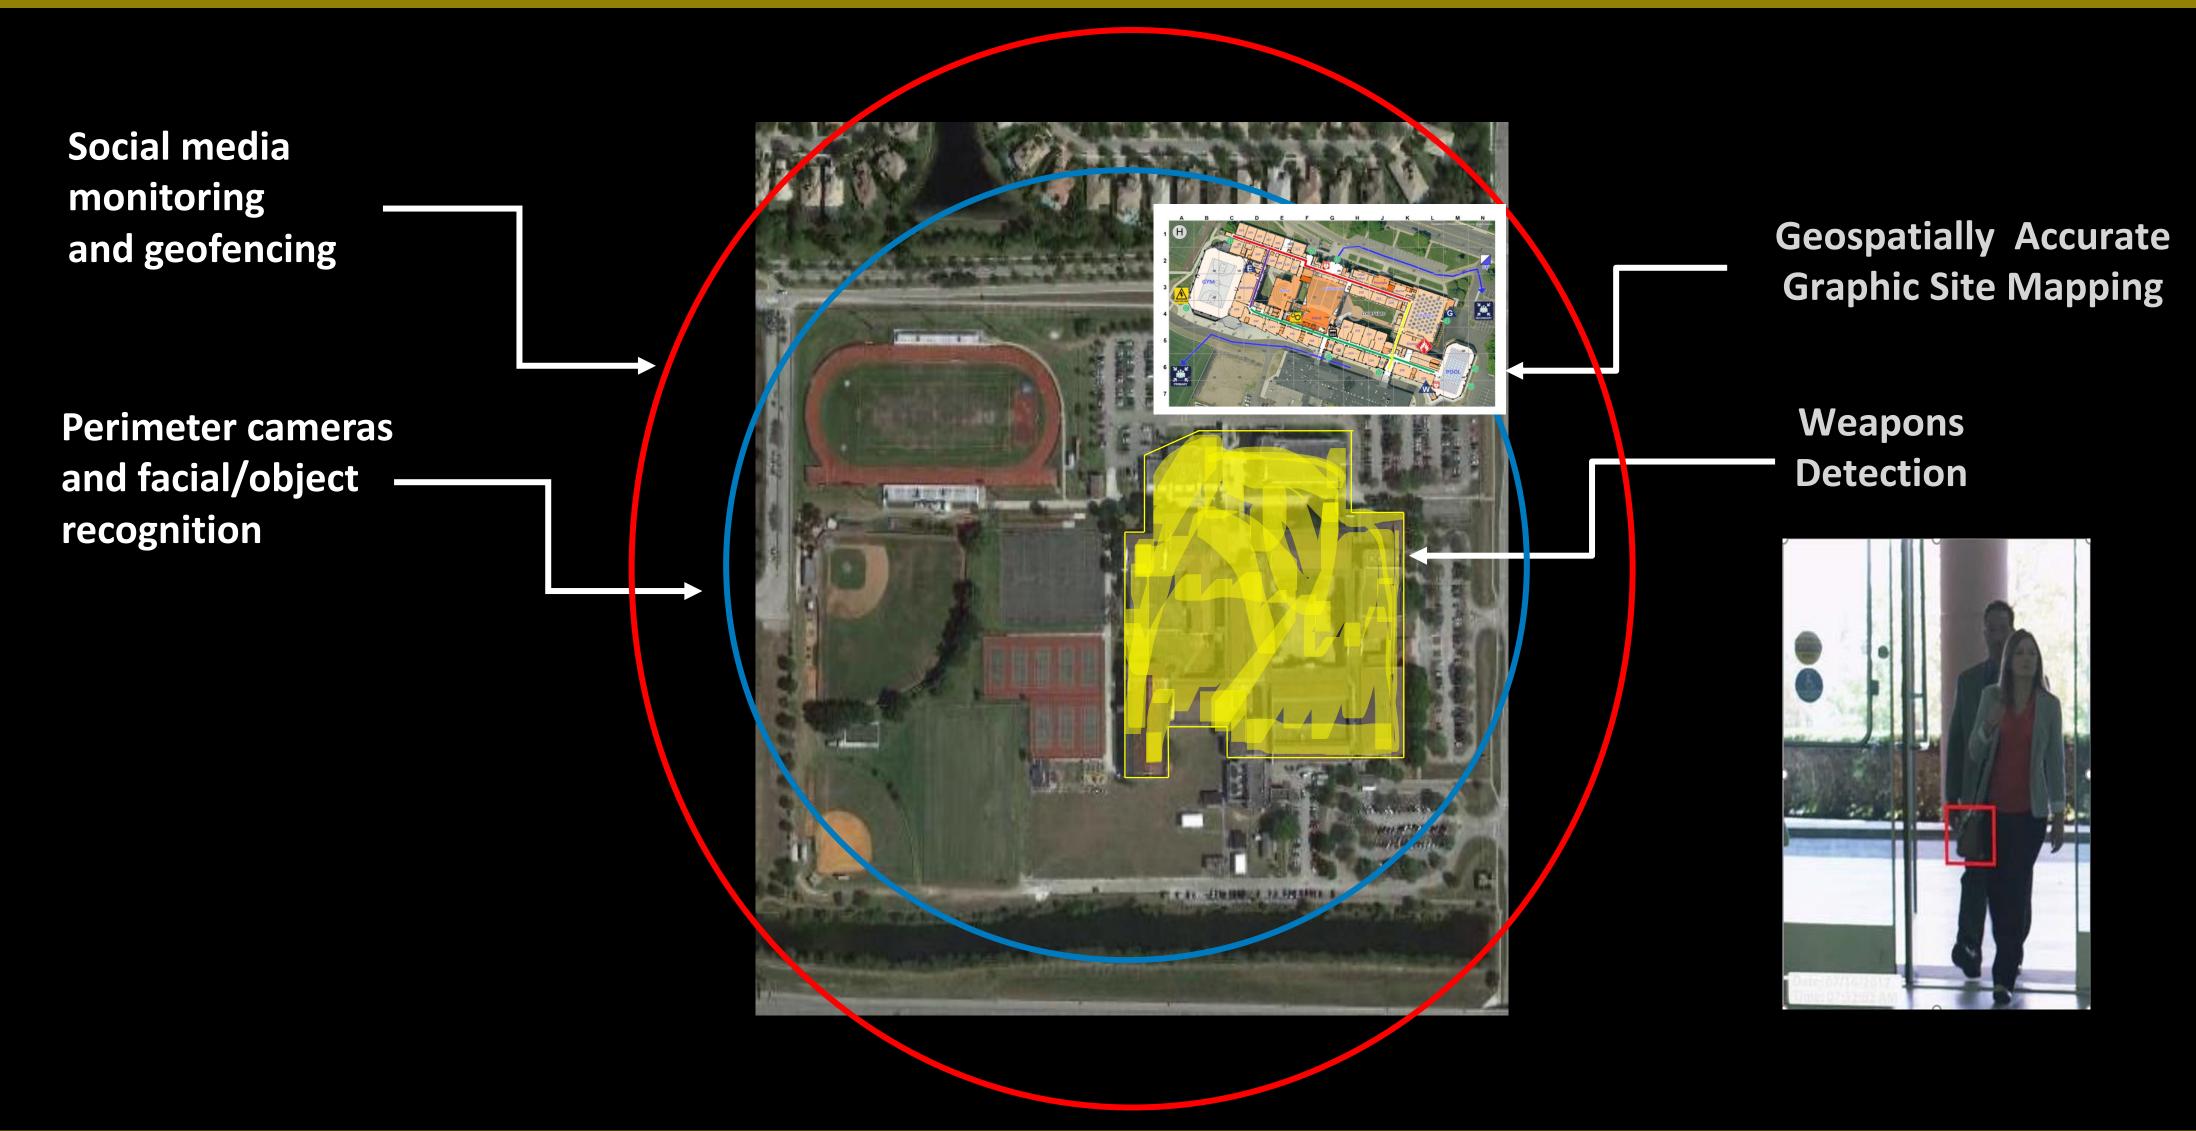

## Monitor - Surface, Deep and Dark Web

Social Media
Monitoring
and Geofencing —

#### IDENTIFY - FACIAL AND OBJECT RECOGNITION

Social Media Monitoring and Geofencing

Perimeter Cameras and facial/object \_\_\_ recognition

## GEOSPATIALLY GRAPHIC SITE MAPPING

#### Notify – 360° Situational Awareness

**Geospatially Accurate Graphic Site Mapping** 

**360° Situational Awareness** 

**Weapons Detection** 

#### **PREVENT**

Goldenai's facility security system is a software based threat detection system with unmatched capabilities of traditional metal detectors. It detects both ferrous (iron based) and non-ferrous materials with location-specific photographs of where a threat is detected. The system can be installed several ways, including in existing foundations, covertly or as a portable unit. Its' software updates via the cloud to eliminate expensive replacement costs consistent with large, bulky metal detectors and is considered "smart" because it can scan at different levels of sensitivity. It also allows for fast, precise scanning which reduces operational costs for staffing and frustration among patrons.

With Goldenai's Graphic Mapping, the critical information contained in an entire emergency plan can be reduced to a single, easy to understand, geospatially accurate graphic. Personnel can plan, collaborate, and respond with a universal understanding of the emergency plan, operational area, and available resources and options. First responders, emergency management professionals, and others integral to a successful and effective response can locate and track each other in real time while having a common geospatial reference. Critical information can be documented, captured, and instantly disseminated to personnel actively engaged in responding and reacting.