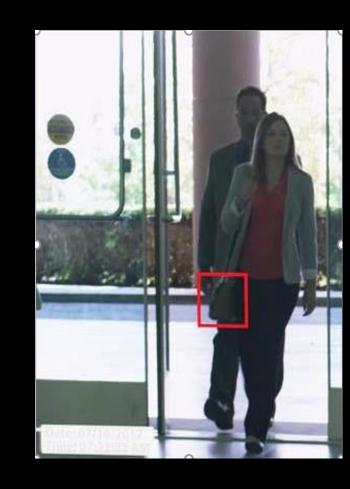

#### DENTIFY

Goldenai's Facial Recognition security technology augments security teams to capture images of people and run them against watch-lists and networks in security databases and data feeds from about 2,000 different jurisdictions of verified law enforcement data at the city, county, state, and federal level.

#### **PREVENT**

Goldenai's facility security system is a software based threat detection system with unmatched capabilities of traditional metal detectors. It detects both ferrous (iron based) and non-ferrous materials with location-specific photographs of where a threat is detected. The system can be installed several ways, including in existing foundations, covertly or as a portable unit. Its' software updates via the cloud to eliminate expensive replacement costs consistent with large, bulky metal detectors and is considered "smart" because it can scan at different levels of sensitivity. It also allows for fast, precise scanning which reduces operational costs for staffing and frustration among patrons.