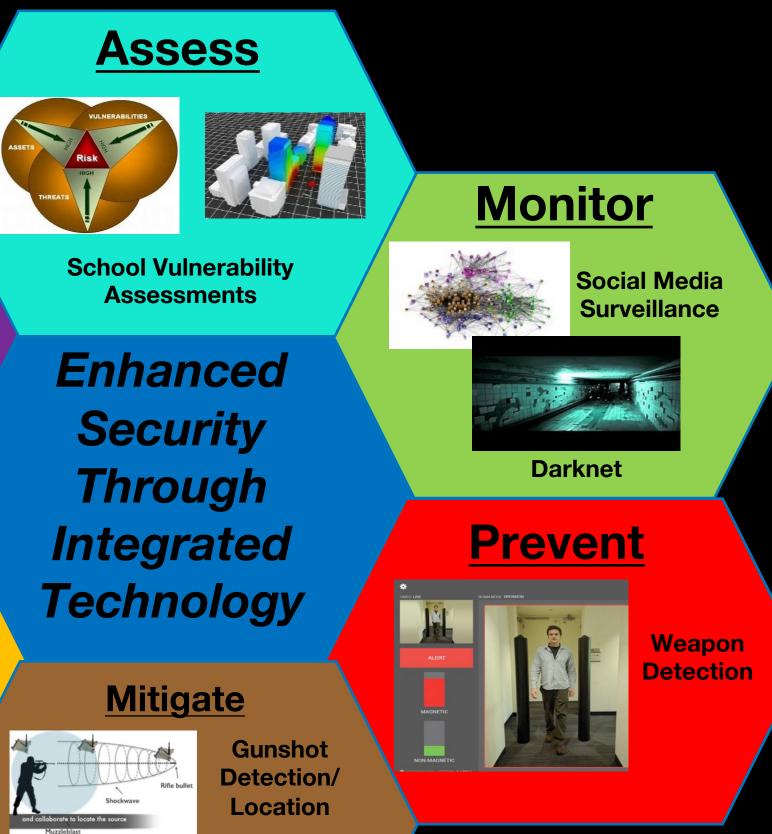

#### **ASSESS**

Goldenai's School Vulnerability Assessment (SVA) team works with site security, facility operations, and other key stakeholders to assess vulnerabilities and risks. We identify and confirm site-specific critical nodes and equipment required during responses to an emergency. We apply state-of-the-art assessment tools, record comprehensive structural characteristics, rate levels of protection, and prepare cost-benefit improvement options. The entire process is documented in an SVA report.

#### **MONITOR**

Goldenai's<sup>TM</sup> and its' partners are leading developers and providers of special technical intelligence services, lawful intercept monitoring and surveillance capabilities, offensive and defensive cyber capabilities, managed security services, intelligence analysis, and rigorous operational training and subject matter expertise support to corporate security, militaries, federal, state, local, and other government agencies.

#### **PREVENT**

Goldenai's facility security system is a software based threat detection system with unmatched capabilities of traditional metal detectors. It detects both ferrous (iron based) and non-ferrous materials with location-specific photographs of where a threat is detected. The system can be installed several ways, including in existing foundations, covertly or as a portable unit. Its' software updates via the cloud to eliminate expensive replacement costs consistent with large, bulky metal detectors and is considered "smart" because it can scan at different levels of sensitivity. It also allows for fast, precise scanning which reduces operational costs for staffing and frustration among patrons.

#### **MITIGATE**

Goldenai's \*\* shooter localization system is designed to cover areas like schools, office buildings, retail centers, campuses and more. They system is a sensor network system with sensors mounted on walls, ceilings or integrated into outdoor lighting continuously listening for shots. With a patented sensor mesh approach, the system reliably detects and localizes on the source of gunfire ranging from small handguns to high caliber rifles.