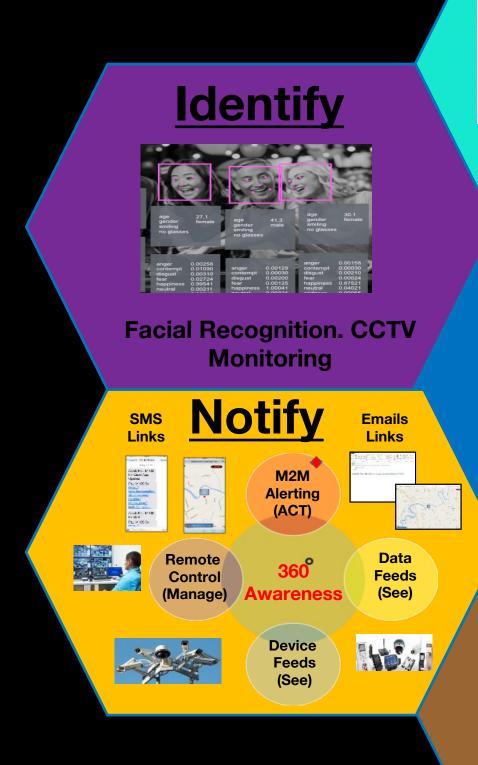

#### DENTIFY

Goldenai's Facial Recognition security technology augments security teams to capture images of people and run them against watch-lists and networks in security databases and data feeds from about 2,000 different jurisdictions of verified law enforcement data at the city, county, state, and federal level.

#### IDENTIFY - FACIAL AND OBJECT RECOGNITION

Social Media Monitoring and Geofencing

Perimeter Cameras and facial/object \_\_\_ recognition