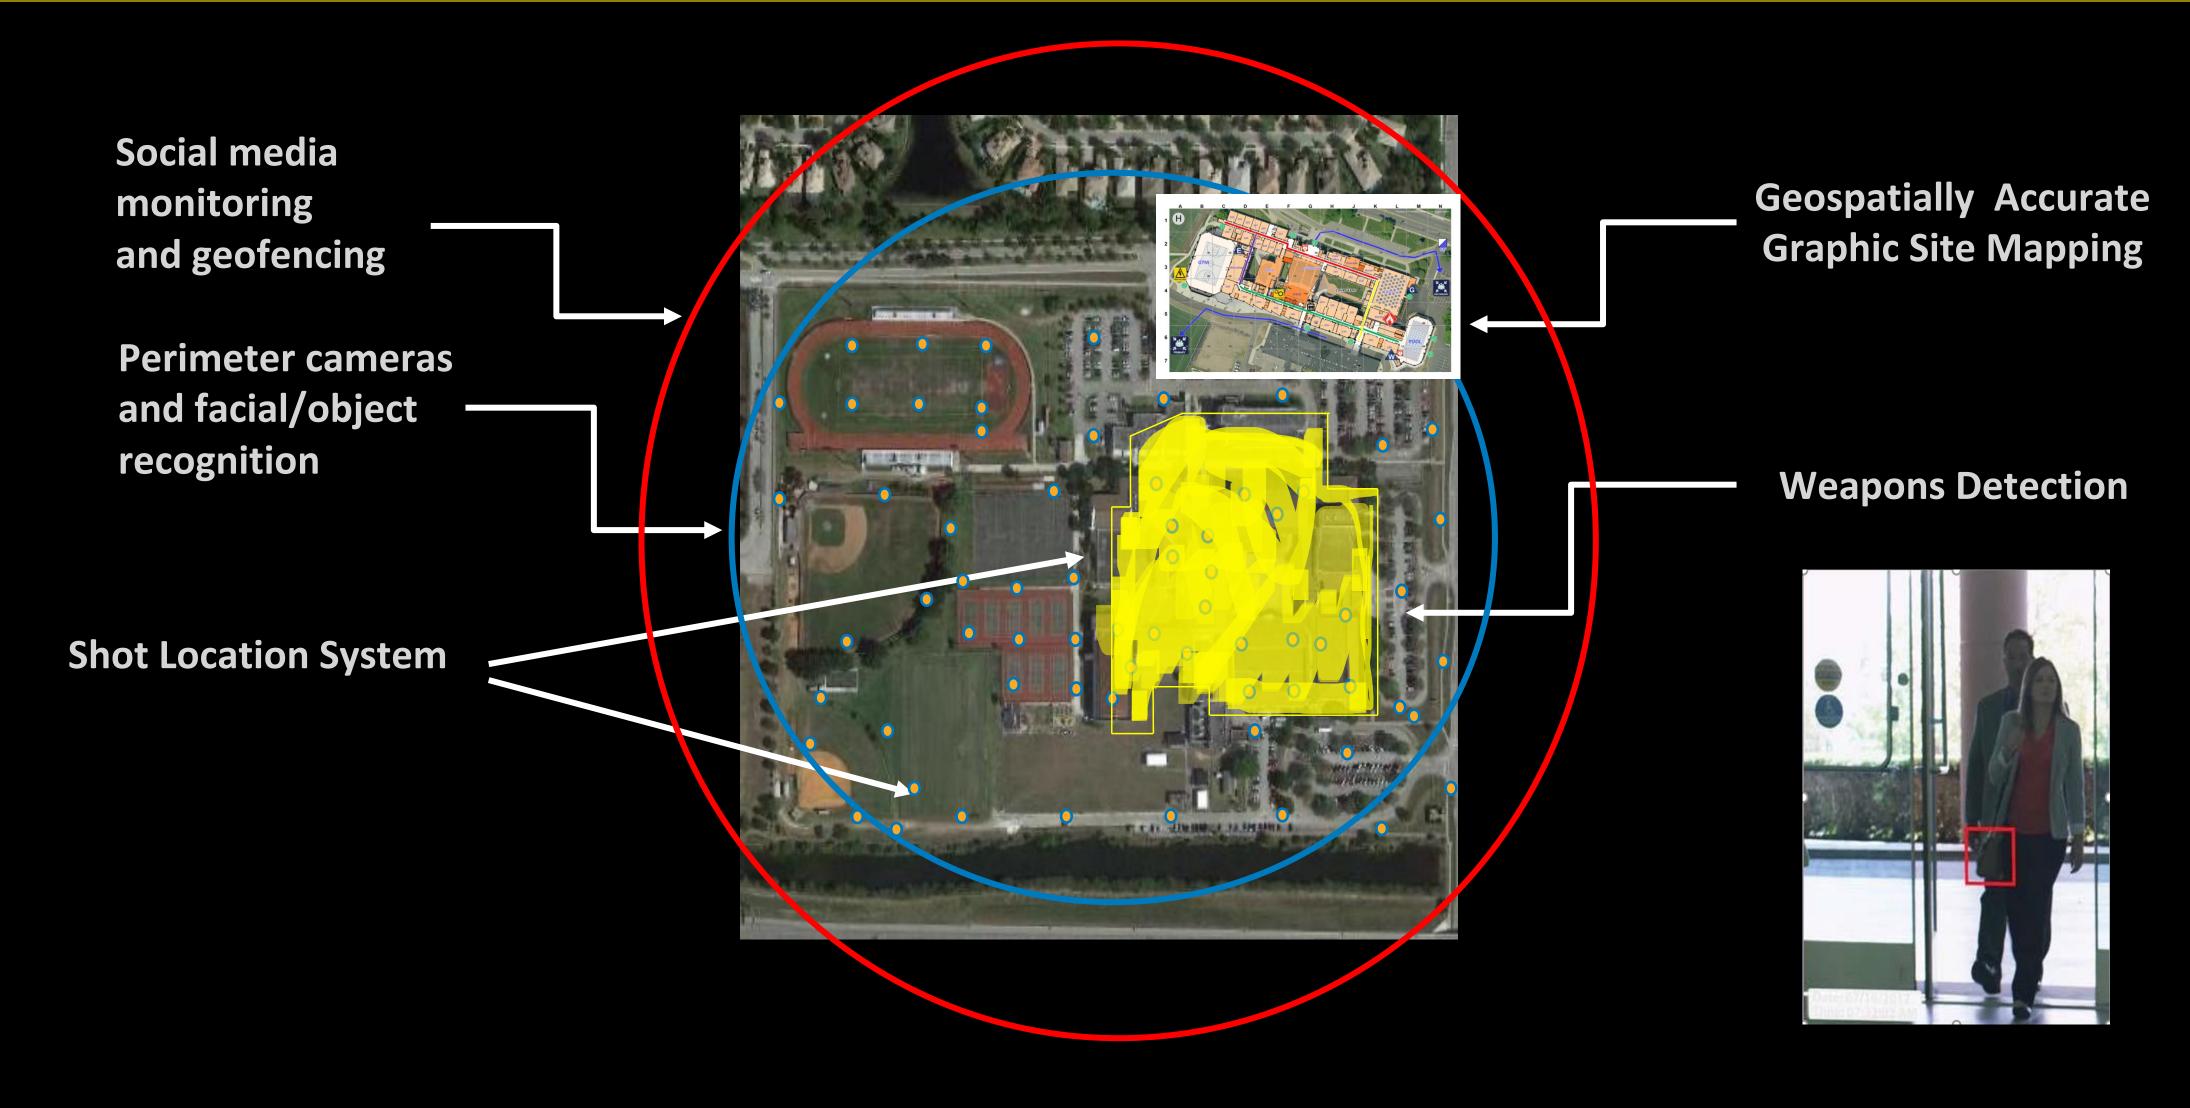

## Monitor - Surface, Deep and Dark Web

Social Media
Monitoring
and Geofencing —

#### IDENTIFY - FACIAL AND OBJECT RECOGNITION

Social Media Monitoring and Geofencing

Perimeter Cameras and facial/object \_\_\_ recognition

#### PREVENT - WEAPONS DETECTION

## GEOSPATIALLY GRAPHIC SITE MAPPING

## MITIGATE – GRAPHIC SITE MAPPING

### MITIGATE – SHOT DETECTION AND LOCATION

#### Notify – 360° Situational Awareness

**Geospatially Accurate Graphic Site Mapping** 

**360° Situational Awareness** 

**Weapons Detection** 