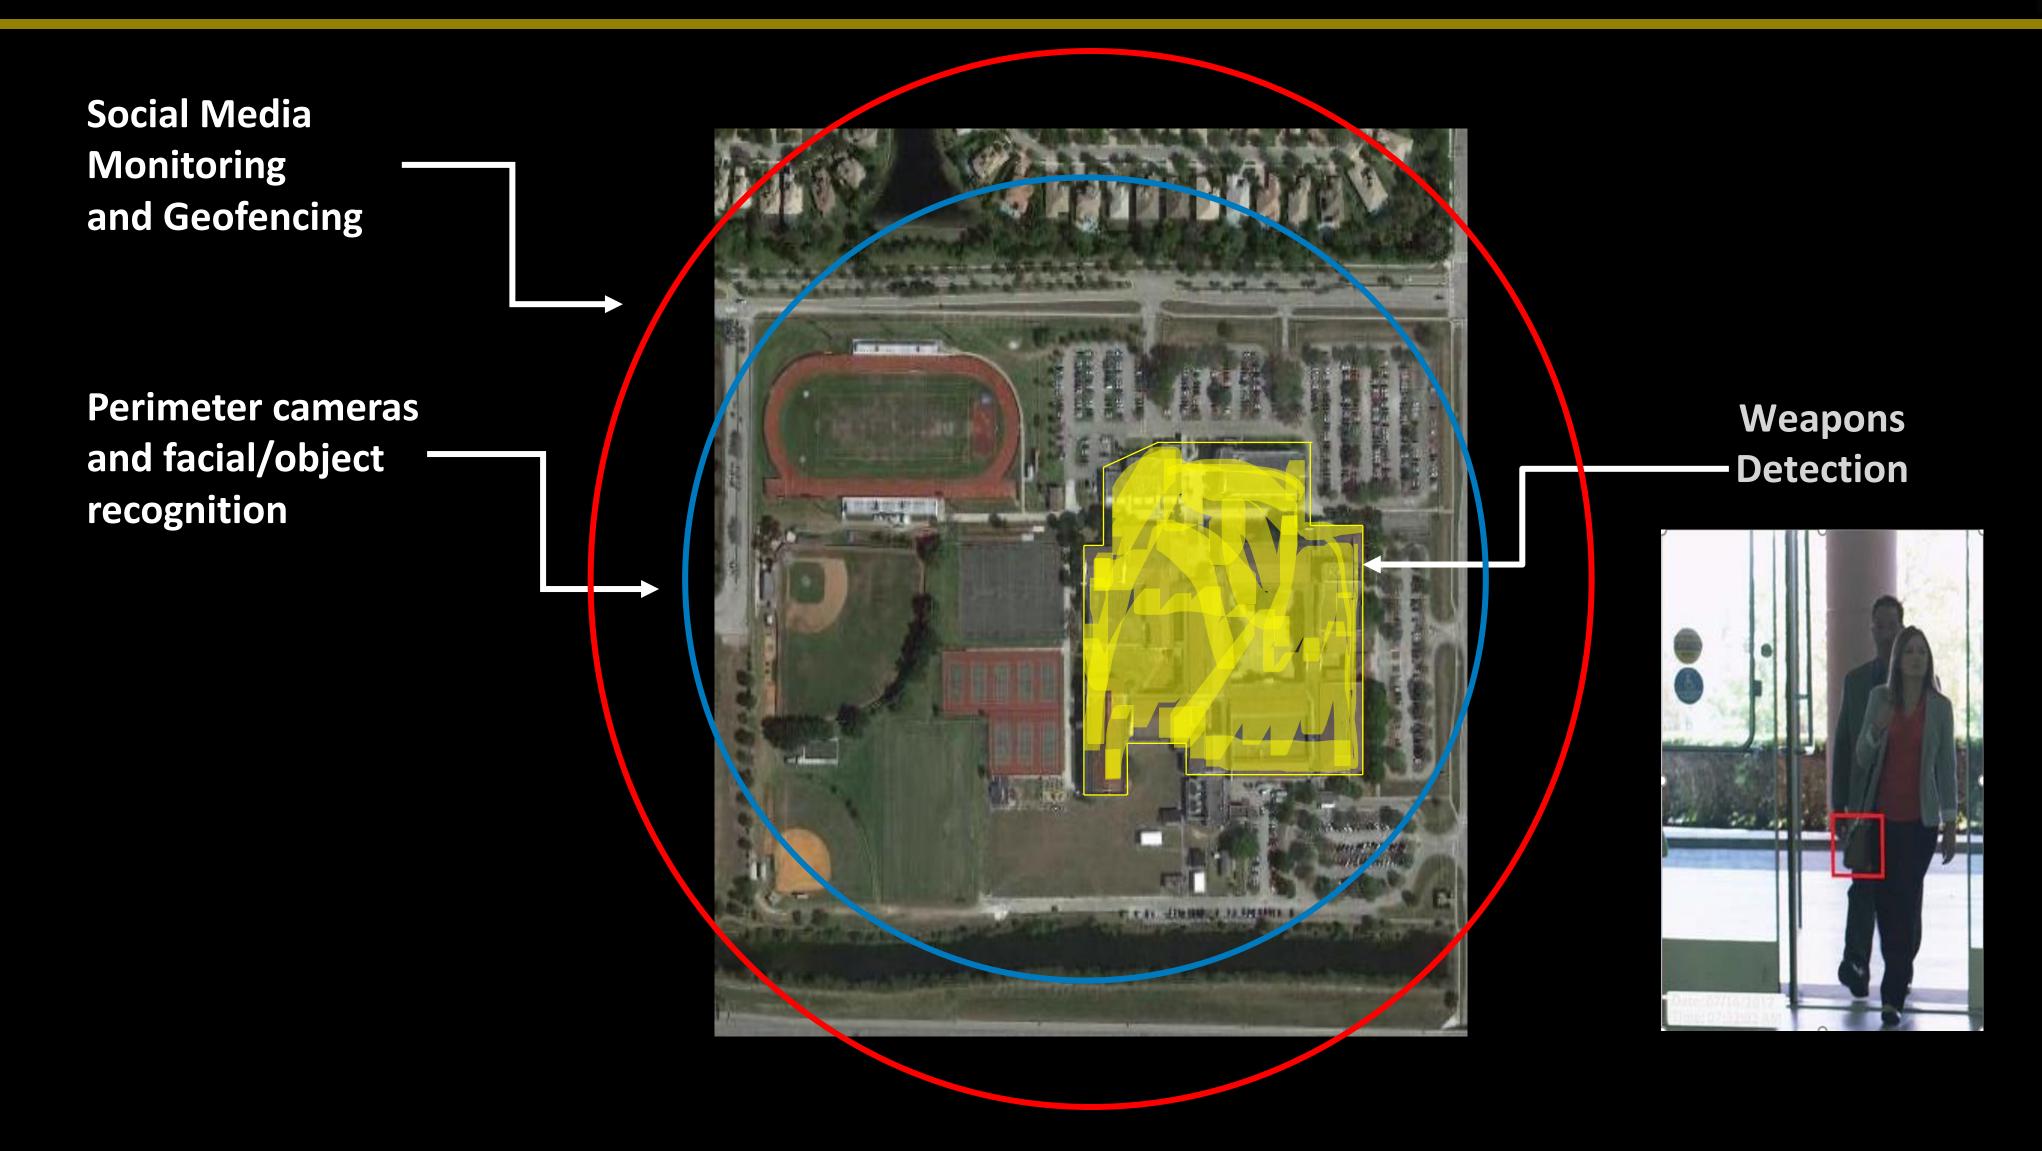

## Monitor - Surface, Deep and Dark Web

Social Media
Monitoring
and Geofencing —

#### IDENTIFY - FACIAL AND OBJECT RECOGNITION

Social Media Monitoring and Geofencing

Perimeter Cameras and facial/object \_\_\_ recognition

#### PREVENT - WEAPONS DETECTION

#### **PREVENT**

Goldenai's facility security system is a software based threat detection system with unmatched capabilities of traditional metal detectors. It detects both ferrous (iron based) and non-ferrous materials with location-specific photographs of where a threat is detected. The system can be installed several ways, including in existing foundations, covertly or as a portable unit. Its' software updates via the cloud to eliminate expensive replacement costs consistent with large, bulky metal detectors and is considered "smart" because it can scan at different levels of sensitivity. It also allows for fast, precise scanning which reduces operational costs for staffing and frustration among patrons.