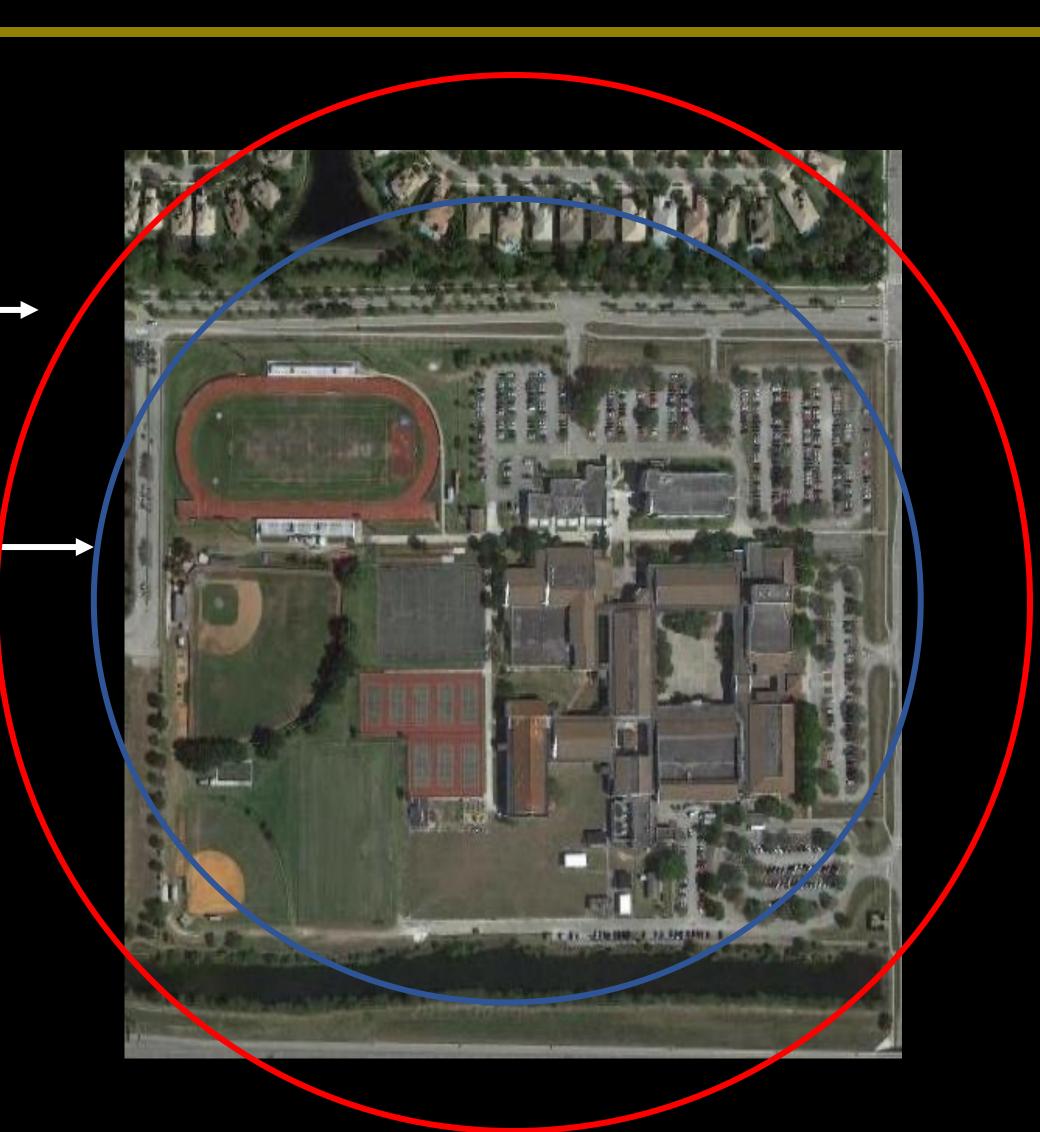

## GOLDENAI PERIMETER<sup>TM</sup>

## Monitor - Surface, Deep and Dark Web

Social Media
Monitoring
and Geofencing —

#### IDENTIFY - FACIAL AND OBJECT RECOGNITION

Social Media Monitoring and Geofencing

Perimeter Cameras and facial/object \_\_\_ recognition