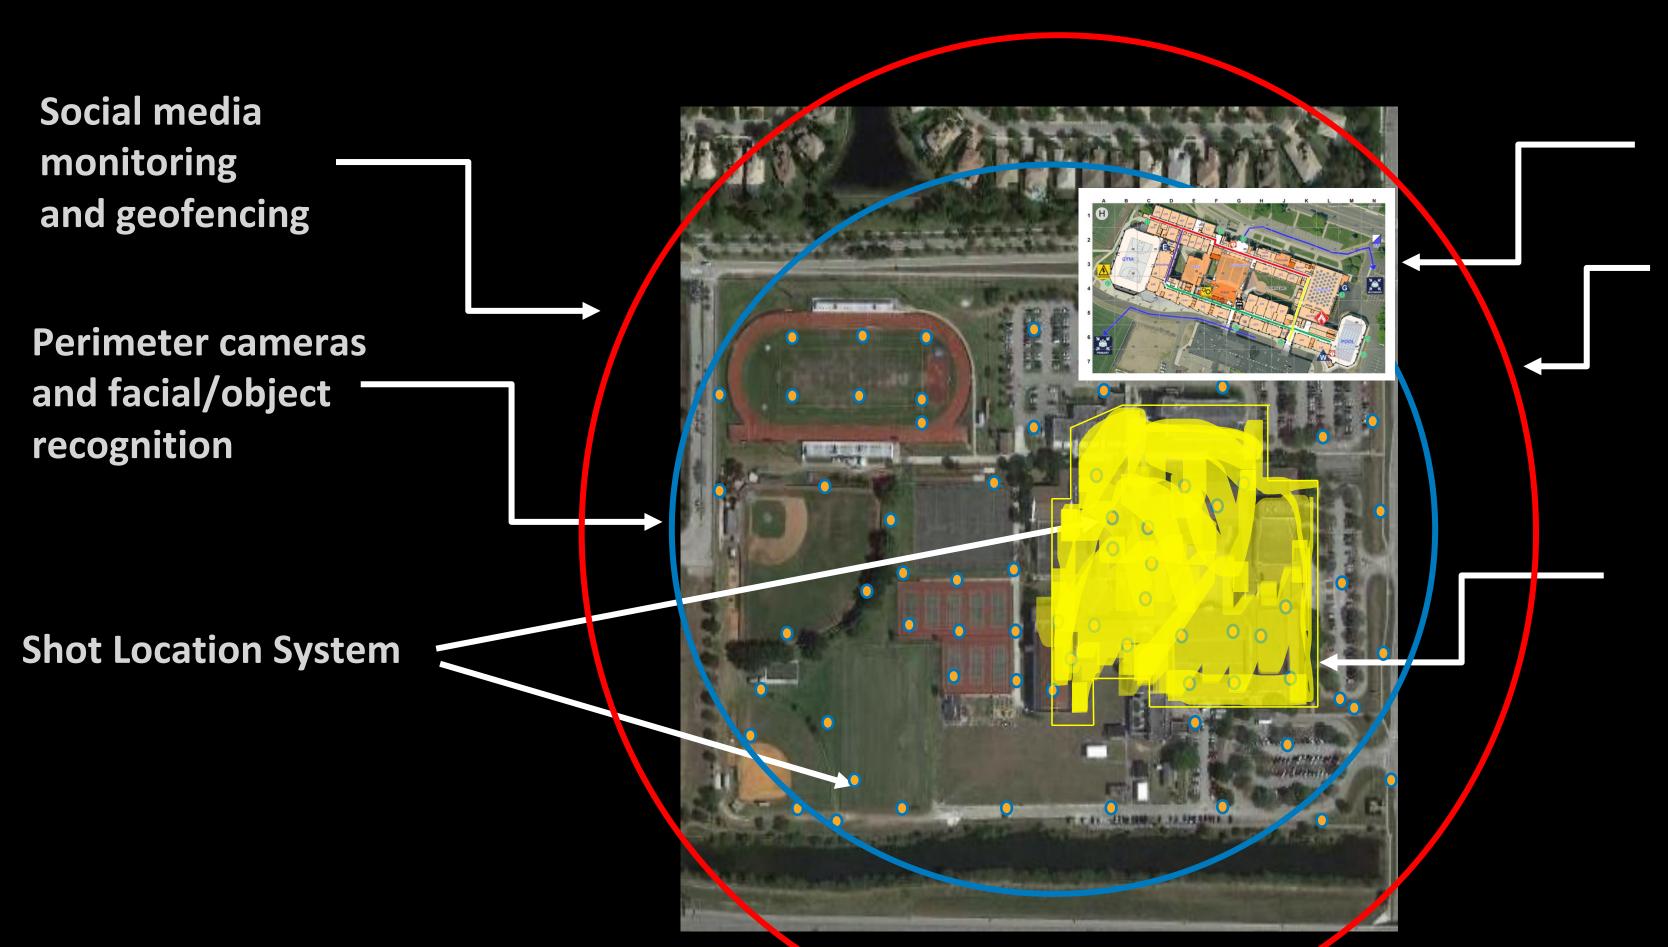

## Monitor - Surface, Deep and Dark Web

Social Media
Monitoring
and Geofencing —

#### IDENTIFY - FACIAL AND OBJECT RECOGNITION

Social Media Monitoring and Geofencing

Perimeter Cameras and facial/object \_\_\_ recognition

### MITIGATE – SHOT DETECTION AND LOCATION

#### **MITIGATE**

Goldenai's \*\* shooter localization system is designed to cover areas like schools, office buildings, retail centers, campuses and more. They system is a sensor network system with sensors mounted on walls, ceilings or integrated into outdoor lighting continuously listening for shots. With a patented sensor mesh approach, the system reliably detects and localizes on the source of gunfire ranging from small handguns to high caliber rifles.