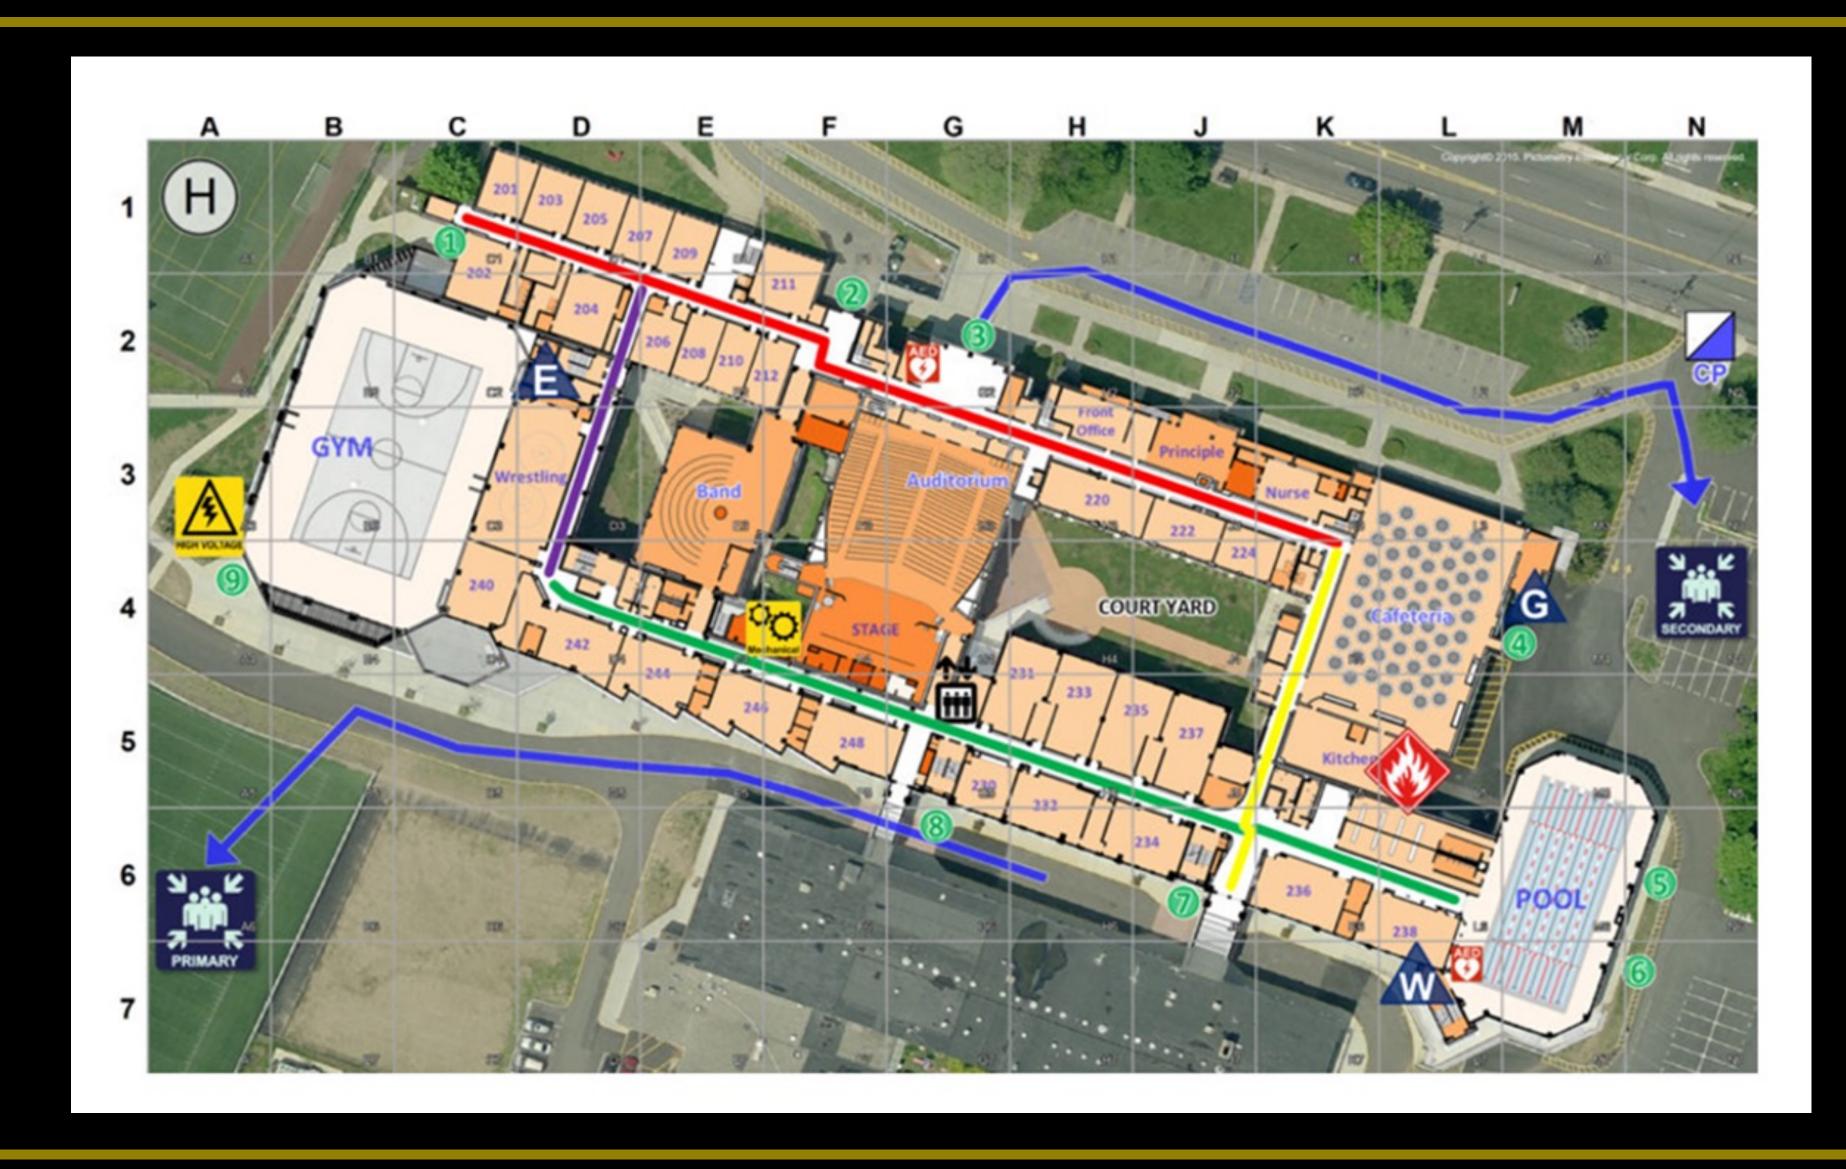

## GEOSPATIALLY GRAPHIC SITE MAPPING

## MITIGATE – GRAPHIC SITE MAPPING

With Goldenai's Graphic Mapping, the critical information contained in an entire emergency plan can be reduced to a single, easy to understand, geospatially accurate graphic. Personnel can plan, collaborate, and respond with a universal understanding of the emergency plan, operational area, and available resources and options. First responders, emergency management professionals, and others integral to a successful and effective response can locate and track each other in real time while having a common geospatial reference. Critical information can be documented, captured, and instantly disseminated to personnel actively engaged in responding and reacting.