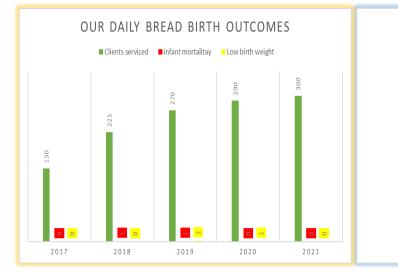

## Message from the CEO As you all know, infant mortality among African American is at it highest in Wisconsin. In 2013, ODB began to strategize different activities and methods to reduce infant mortality and save our babies. ODB feels these same babies are destined to our FUTURE Leaders. ODB collaborated with many agencies to combat this issue and improve birth outcomes. Along with other community partners, we began to impact the lives of pregnant mothers with the intent to reduce mortality rate. Our Daily Brea I am delighted to announce that ODB and our partners continue to reduce infant $\mathbf{O}$ mortality rate among the African American population. OUR DAILY BREAD Lea Kyle-Lewis, -755-053