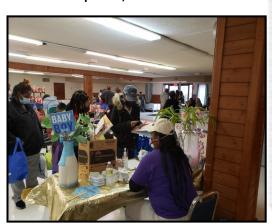

## ODB in the community

Healthy full-term baby born, 6lbs at birth

ODB joined Ebenezer's Baby Shower on April 22, 20022.

In September, fathers will join A Better Us Group-(A Better Father

Shop at smile.amazon.com, same products, same prices, same services as the Amazon you know. Select Our Daily Bread Community Outreach Center from the Charity List and Amazon Smiles will donate 5% to ODB every time you shop. *It's that easy!* Thank you in advance for your support.