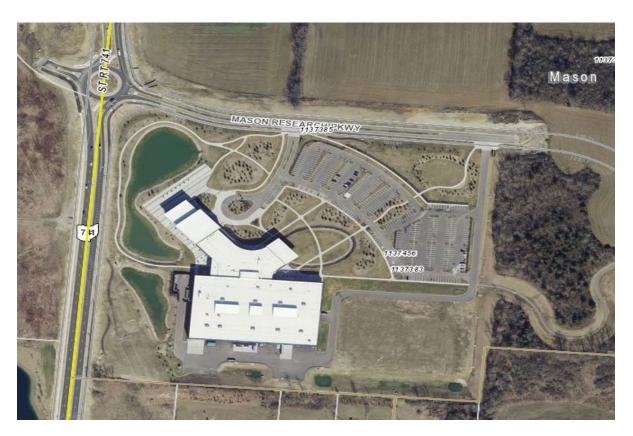

Mason Ohio 45040 Coffee and Donuts OWEA-XXXX-XX—1.0 hr

**Vega Factory Tour** 

3877 Mason Research Pkwy

Lebanon Ohio 45036 Coffee and Donuts

OWEA-XXXX-XX-OM 1.0 hr

8:30 Tours Begin

Meet at the Administration Building of the City of Mason WRP or the Main entrance of Vega - start with which tour you would like to begin with. The tours will start each hour on the hour.