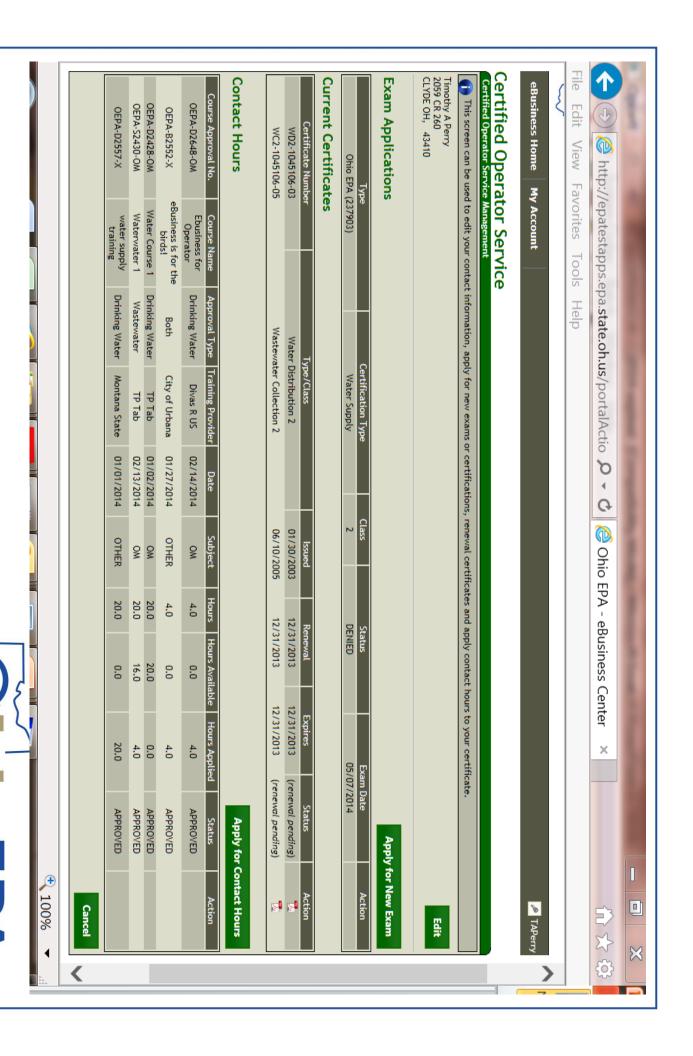

- How do I get an e-Biz account?
- How do I request a PIN?
- How do I request a service?
- Operator Service
- Training Provider Service
- Exam Provider Service