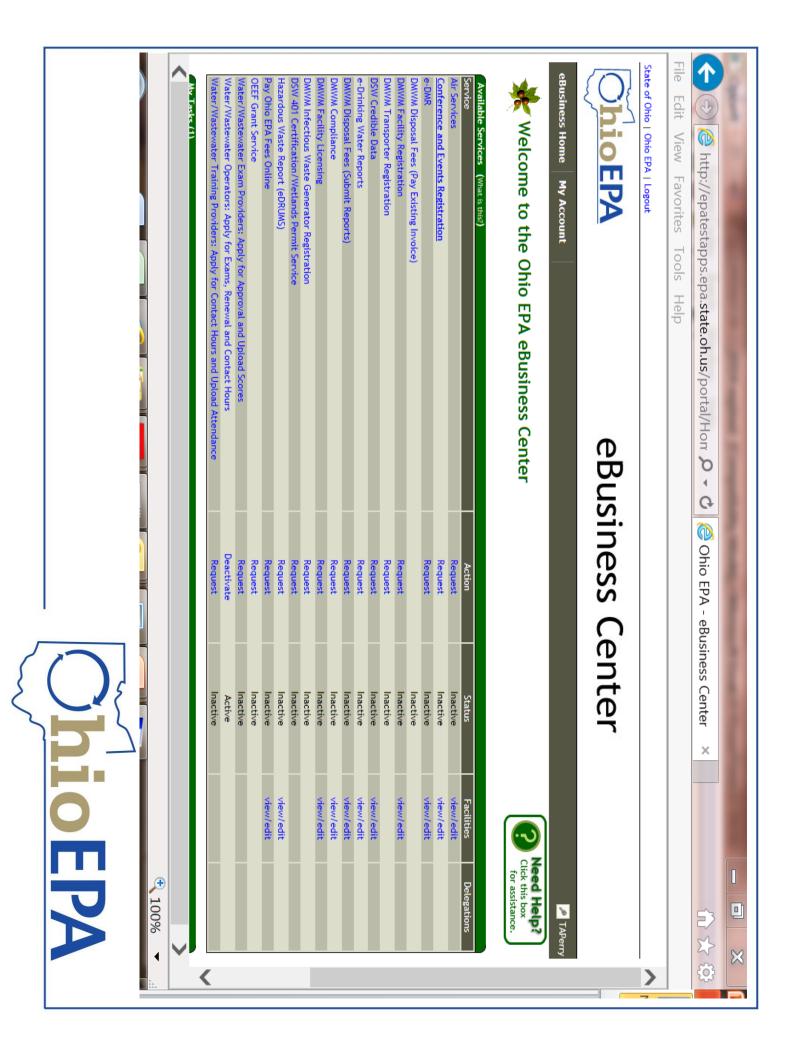

# Eapplication and Epayment

- E-application
- -Ebiz center
- Exam applications
- Renewal applications
- Contact hour applications
- Epayment

#### Operator Certification e-Business Center

Welcome to the Ohio EPA Operator Certification Unit e-Biz page. Operators will now be able to access their Operator profile, update contact information, view completed courses, submit a variety of amount of time to Ohio's Operators and Training Providers. Visit the e-Business Center and use the applications, and even pay program fees electronically. Training Providers will be able to update following links to get started features should streamline the paperwork process and provide the most information in the least attendance information for operators. Online access to our more popular applications, payments, and program contact information, apply for courses, upload course schedules, and upload course

- How do I get an e-Biz account?
- How do I request a PIN?
- How do I request a service?
- Operator Service
- Training Provider Service
- Exam Provider Service