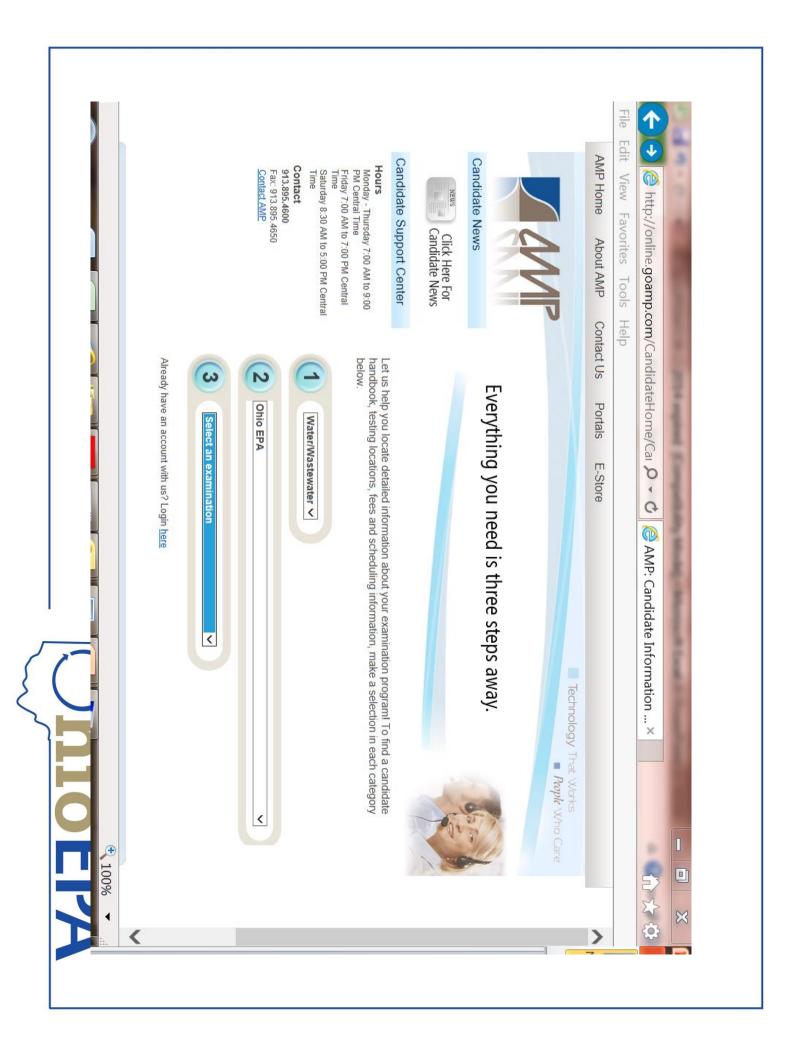

### Approved Examination Providers

feel free to contact the operator certification unit at 1-866-411-OPCT (6728) or by email. To find out Applications for the traditional paper and pencil testing are available above. If you have any questions, continue to offer paper and pencil examinations in Columbus in the spring and fall of each year examinations will be offered in Cleveland, Cincinnati, Columbus, Dayton and Toledo. Ohio EPA will examinations, which are available more frequently and in more locations than Ohio EPA's traditional more about the ABC certification program, please visit ABC's Ohio Certification website and then seek State of Ohio certification for all levels of certification except Class IV. ABC (ABC) as an approved examination provider. Operators may now choose to take an ABC examination paper and pencil testing. The State of Ohio has approved the Association of Boards of Certification Ohio EPA is pleased to announce alternative water and wastewater operator certification

- Schedule an examination through ABC
- Application for certification through an approved exam provider To be completed by an operator who has passed an exam given by an approved examination provider (e.g., ABC)