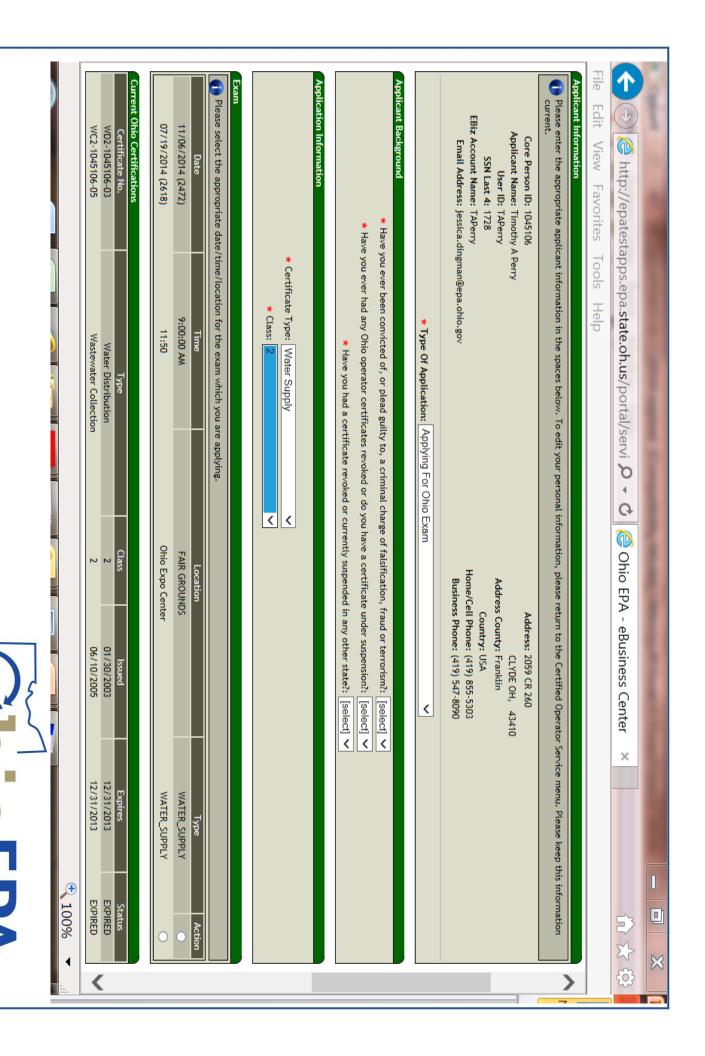

Steps to obtain your Ohio EPA certification through this program are as follow:

1. Review the eligibility criteria below to determine whether you may sit for the exam. If you have any questions regarding your eligibility, contact Ohio EPA at opcert@epa.state.oh.us or 1-866-411-OPCT

100%

- 3. During your registration for the examination, you will be required to attest to your eligibility and intent to apply for Ohio EPA certification.
- Once you have passed your exam, submit your examination results, Ohio EPA application for certification, and applicable fees to Ohio EPA.