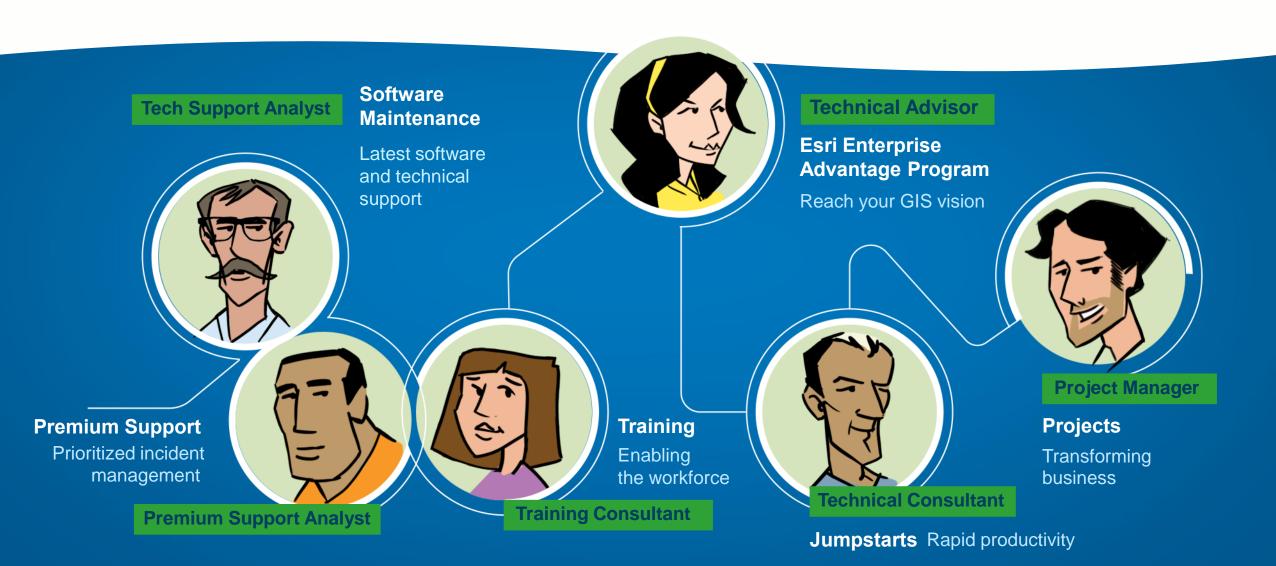

#### Partners Extend the Platform >

Providing an array of products, services, and domain expertise that delivers value

# Esri Services Ready to help you successfully leverage the ArcGIS Platform for your organization

one corporate system

no user limitations

3-clicks or less

uniformity in all their maps

as easy to use as their iPhone