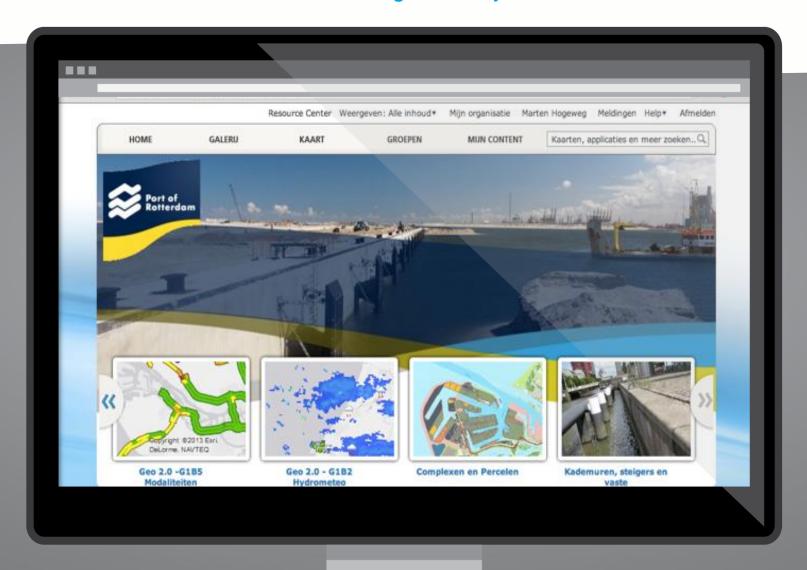

## People Use Maps at Work

But confusion results when maps are **not** generated from your authoritative information

one corporate system

no user limitations

3-clicks or less

uniformity in all their maps

as easy to use as their iPhone

### ► At Work People Want...