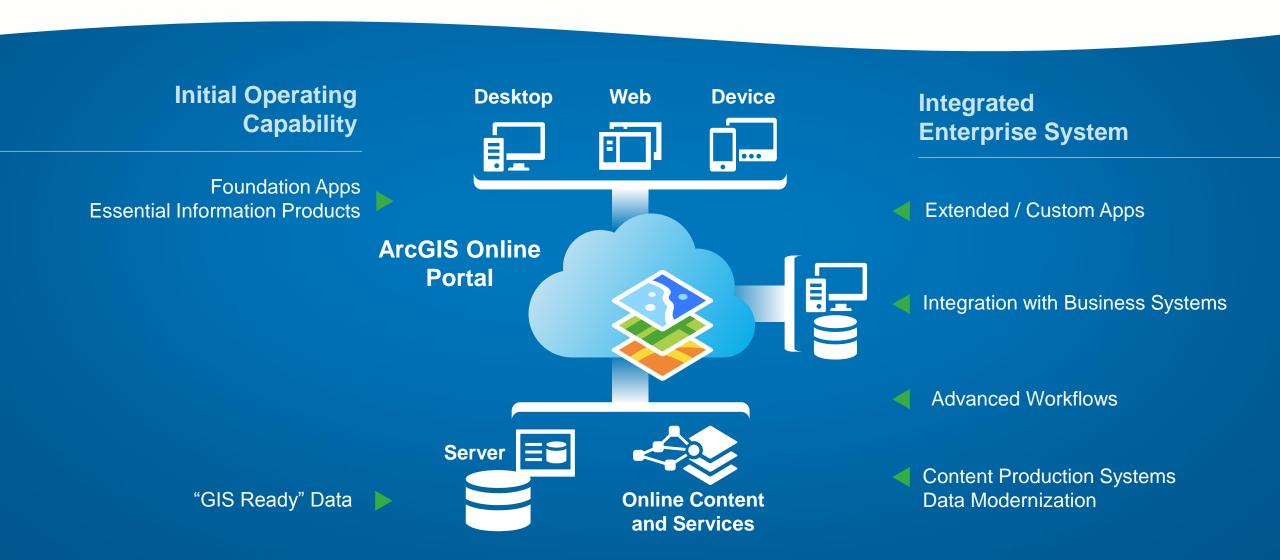

# **Common Approach** Rapidly deploy initial operating capability to everyone then develop custom apps and integrate with other systems