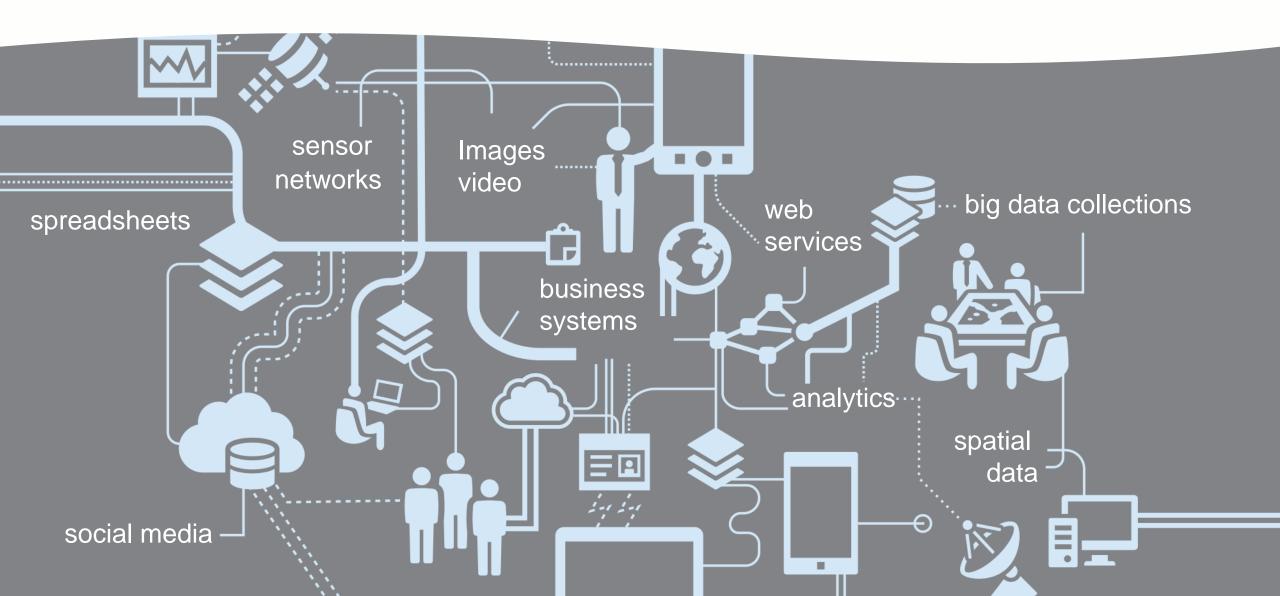

### GIS is a "System of Record"

Organizing and managing the geographic context of your assets and resources

### Increased Demand ► For authoritative mapping and location-aware apps at work

## People Use Maps at Work

But confusion results when maps are **not** generated from your authoritative information

one corporate system

no user limitations

3-clicks or less

uniformity in all their maps

as easy to use as their iPhone