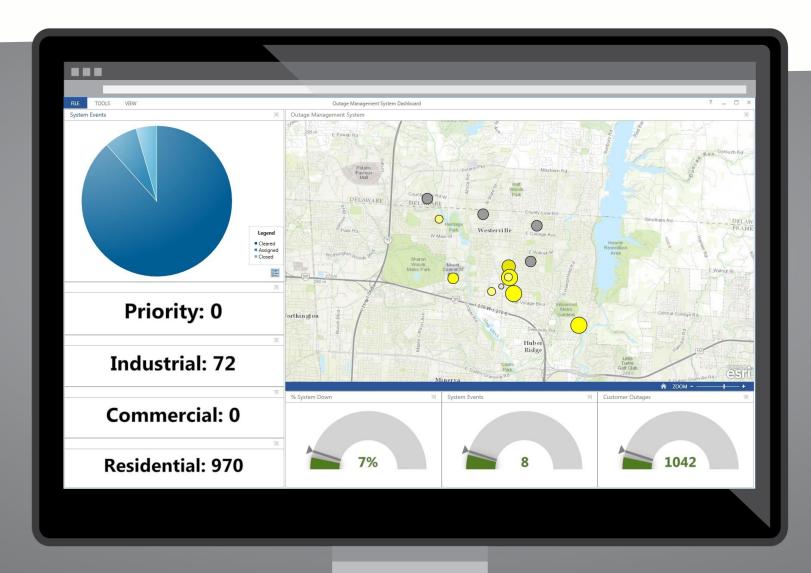

# Maps at Work Represent the authoritative inventory of your assets and resources

Maps at Work | Illustrate time, show status and performance, and support decision making

### Decision Support

Inform execs and management with maps and location intelligence