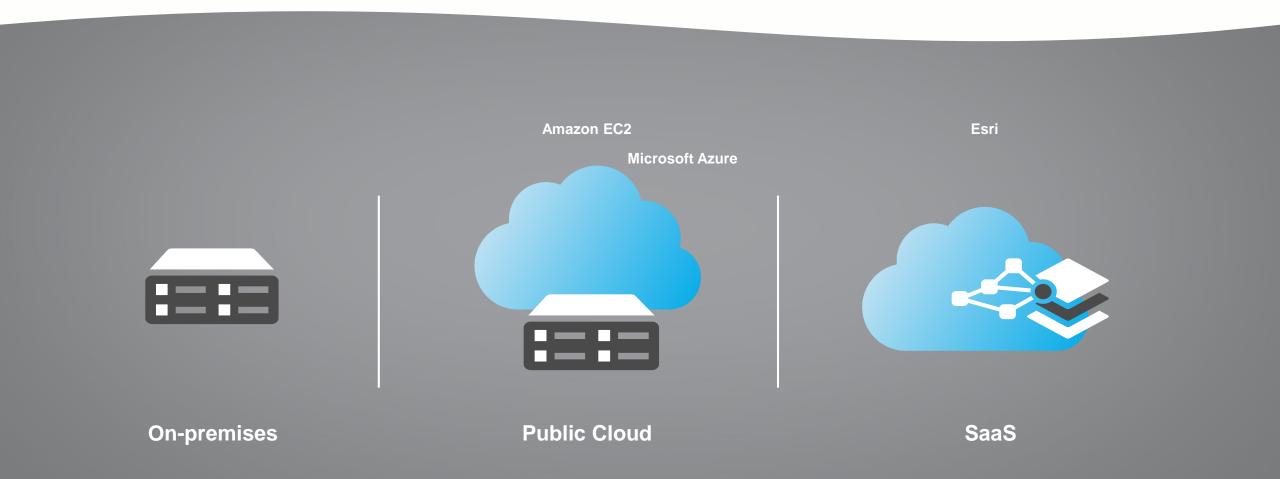

# Flexibility Deploy ArcGIS on-premises, in public clouds (PaaS), and/or use Esri's cloud (SaaS)