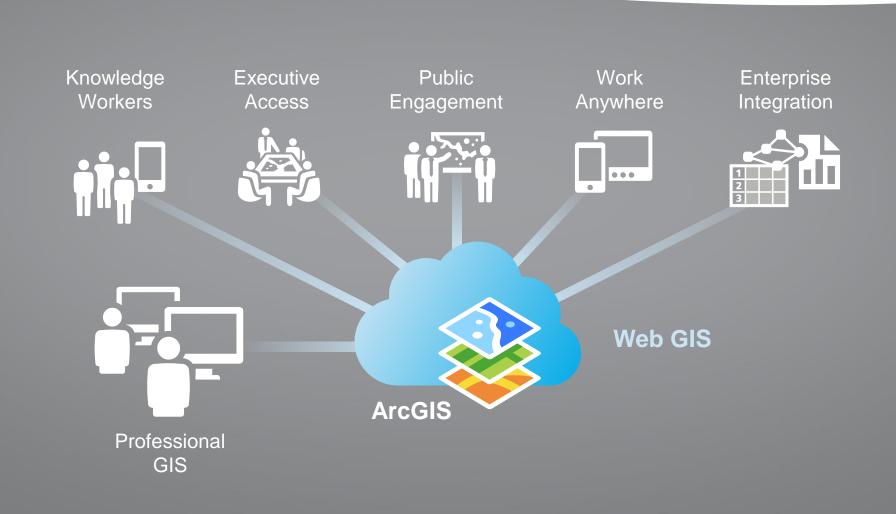

# ArcGIS is a Platform Making mapping and location aware apps available across your organization

Maps at Work Integrate, display, analyze, and enrich information from many sources

### **Location Enablement**

Discover, use, make, and share maps at work -anywhere, anytime