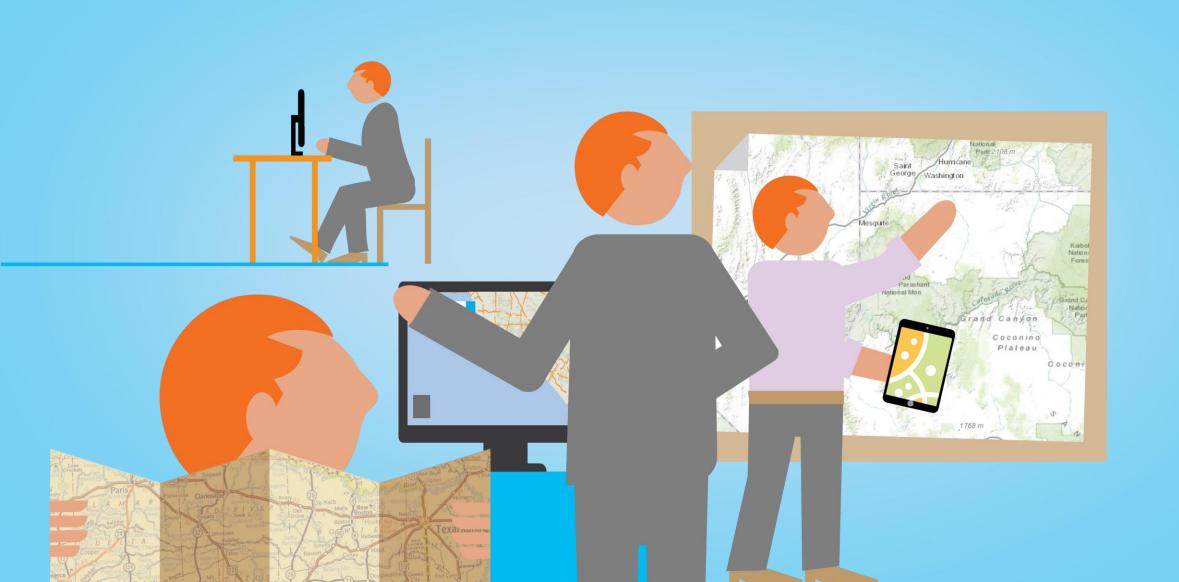

## People Use Maps at Work

But confusion results when maps are **not** generated from your authoritative information

one corporate system

no user limitations

3-clicks or less

uniformity in all their maps

as easy to use as their iPhone

### ► At Work People Want...

Now, work is everywhere

ArcGIS enables every employee and contractor to easily discover, use, make, and share maps from any device, anywhere, anytime.