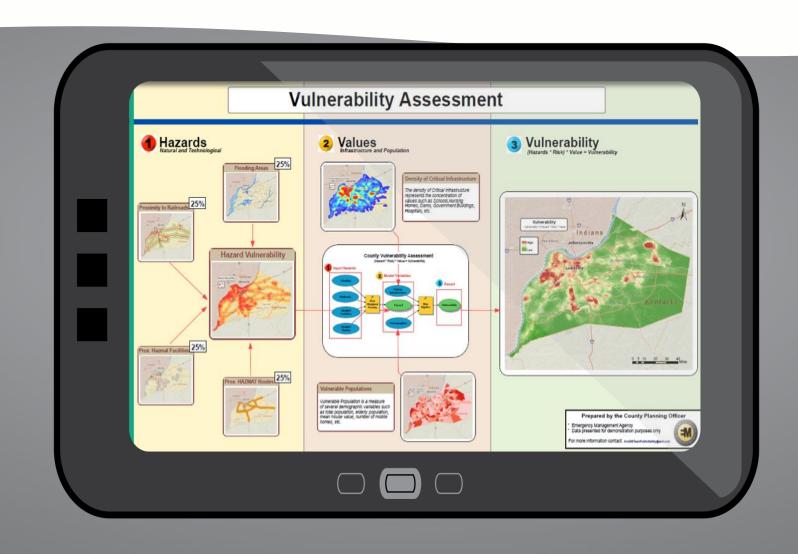

# Maps at Work Enable evaluation and simulation that support strategic decision making

Maps at Work Provide a destination where your employees go for maps and authoritative knowledge about your assets and resources

#### **Analytics**

Describe, predict, and improve business performance