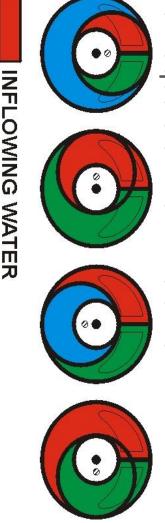

#### **OPERATING PRINCIPLES AS A** PD METER

- Water flows in most chambers from below and above piston / disk & out through the side
- Inflowing water separated from outflowing water by division plate and surfaces of piston / disk against chamber and piston walls
- Each revolution equals a known volume

NEUTRAL WATER