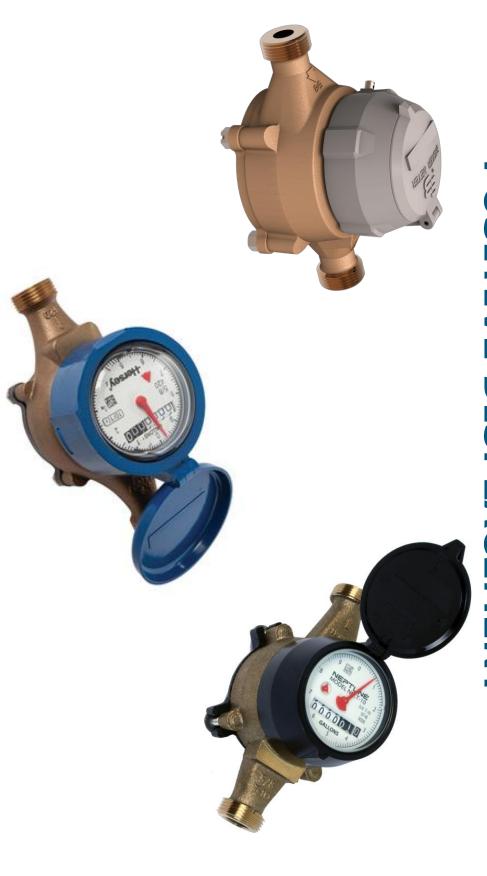

### **POSITIVE DISPLACEMENT**

### PISTON VS DISC PD

- Piston
- Canada. Common through out the world Used by two major manufacturers in the US and
- Low flow requirements normally met with piston or multi jet meters
- Disk
- the US and Canada only Used by three manufacturers & used primarily in
- May be more susceptible to dirt than piston meters \*

I.

\* From USA Blue Book "Operator's Companion"

"Nutating disc meters must be used only on completely clean stop the meter. Piston meters can generally be operated with water. Any suspended matter in the water may damage or limited amounts of suspended matter in the water."

#### **OPERATING PRINCIPLES AS A** PD METER

- Water flows in most chambers from below and above piston / disk & out through the side
- Inflowing water separated from outflowing water by division plate and surfaces of piston / disk against chamber and piston walls
- Each revolution equals a known volume