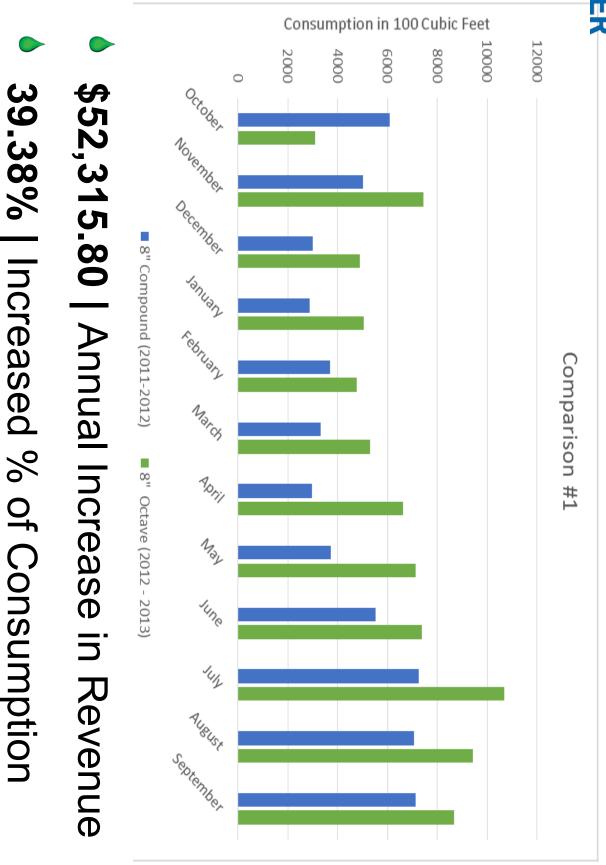

# 46.47% | Increased % of Consumption

# \$48,028.60 | Annual Increase in Revenue

Real World ROI

S FERGUSON<sup>®</sup> Waterworks

Meter & Automation Group

Real World ROI

Meter & Automation Group

41.73% | Increased % of Consumption