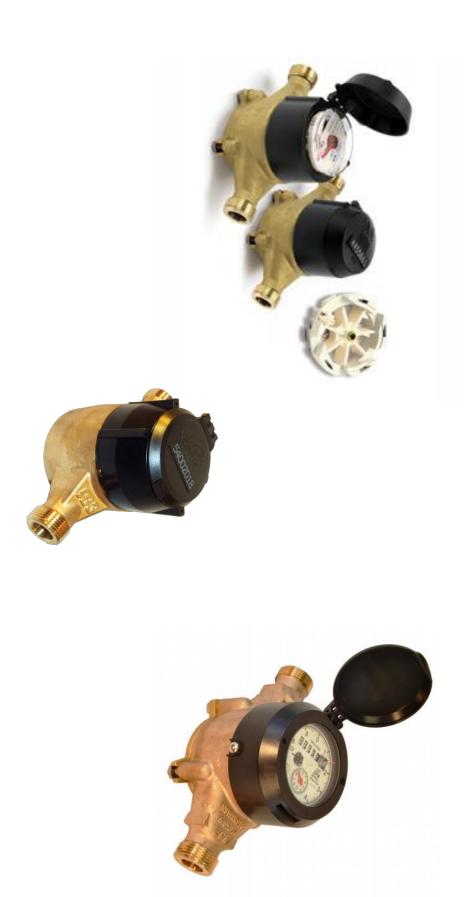

## **MULTIJET WATER METERS**

## **OPERATING PRINCIPLE OF MJ**

- Somewhat easier to manufacture than volumetric meters
- The rotor cage separates the measuring element from the body
  More tolerant to solids in the

water

PRECISE CHAMBER DESIGN Meter & Automation Group

A single moving part; a floating hydro-dynamically balanced impeller

Water uniformly flows through multiple inlet ports and across a precisely balanced impeller

Quiet, efficient, very low pressure drop. Rate payers prefer this meter.