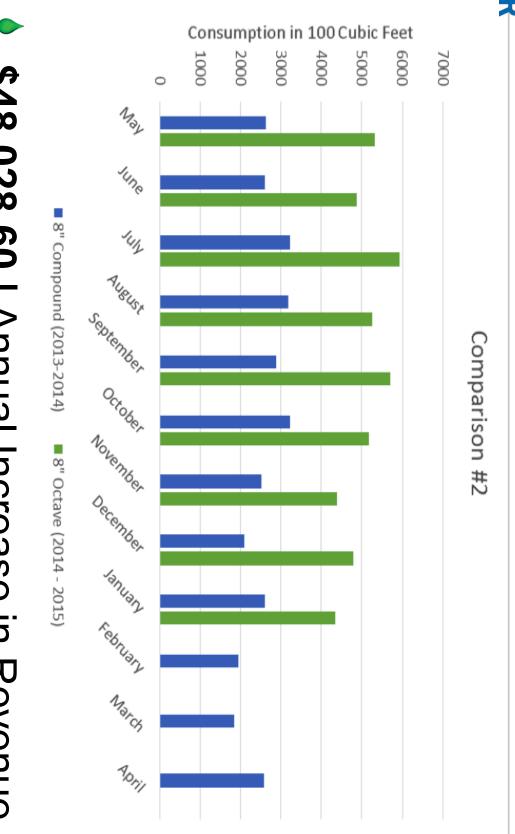

# \$48,028.60 | Annual Increase in Revenue

Real World ROI

S FERGUSON<sup>®</sup> Waterworks

Meter & Automation Group

Real World ROI

Meter & Automation Group

41.73% | Increased % of Consumption