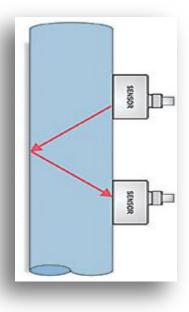

# HOW ULTRASONIC WORKS

- Basic Operating Principle is <u>Sound</u>
- Two types:
- Transit Time (the Octave)
- Best suited for clean water.
- are either reflected to, or sent across the pipe to a Sound waves are generated by a transmitter and receiver
- This same process happens in the opposite direction. (one with flow, one against flow).
- Upstream and downstream times are compared. velocity. The difference in time equates to the water
- No time difference = no flow

## HOW ULTRASONIC WORKS

- Dual Beam
- Ultrasonic Transit Time
- Sing Around