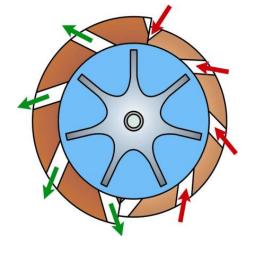

## **OPERATING PRINCIPLE OF MJ**

- Somewhat easier to manufacture than volumetric meters
- The rotor cage separates the measuring element from the body
  More tolerant to solids in the

water

PRECISE CHAMBER DESIGN Meter & Automation Group

A single moving part; a floating hydro-dynamically balanced impeller

Water uniformly flows through multiple inlet ports and across a precisely balanced impeller

Quiet, efficient, very low pressure drop. Rate payers prefer this meter.