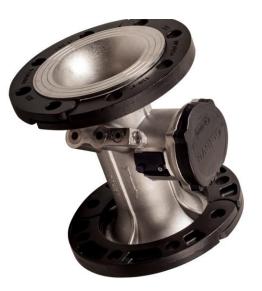

### **POSITIVE DISPLACEMENT**

#### **OPERATING PRINCIPLES AS A** PD METER

- Water flows in most chambers from below and above piston / disk & out through the side
- Inflowing water separated from outflowing water by division plate and surfaces of piston / disk against chamber and piston walls
- Each revolution equals a known volume