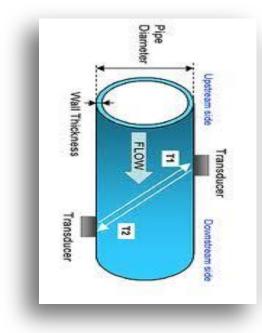

# WHAT IS ULTRASONIC?

# HOW ULTRASONIC WORKS

- Basic Operating Principle is <u>Sound</u>
- Two types:
- Transit Time (the Octave)
- Best suited for clean water.
- are either reflected to, or sent across the pipe to a Sound waves are generated by a transmitter and receiver
- This same process happens in the opposite direction. (one with flow, one against flow).
- Upstream and downstream times are compared. velocity. The difference in time equates to the water
- No time difference = no flow

## HOW ULTRASONIC WORKS

- Dual Beam
- Ultrasonic Transit Time
- Sing Around