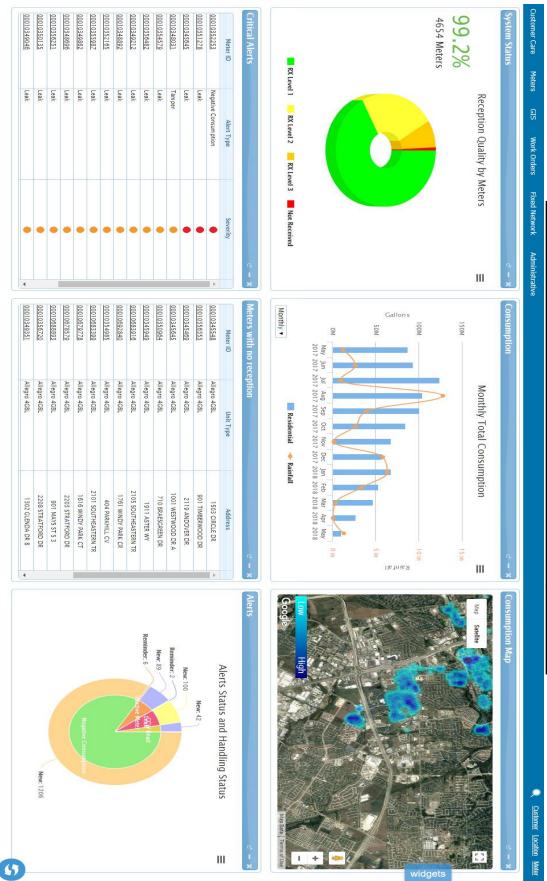

### **Detailed Meter Profiles**

Meter ID

00010345586

Account Number

02-1795-03

Customer Name

SMITH JOSEPH W

Last Read (Gallons)

186419.4

Email

Back

Meter ID 00010345586

| 🕞 On-Line 🛱 Chan                                                                                                                                   |                                                                                                | Events  | Charts             | Consumption      |          | Related Entities |                     |                        | Meter Details           |                                                                                                                                                                                                                                                                                                                                                                                                                                                                                                                                                                                                                                                                                                                                                                                                                                                                                                                                                                                                                                                                                                                                                                                                                                                                                                                                                                                                                                                                                                                                                                                                                                                                                                                                                                                                                                                                                                                                                                                                                                                                                                                                         |  | Service Type WAT | Serial No. 9387508 |
|----------------------------------------------------------------------------------------------------------------------------------------------------|------------------------------------------------------------------------------------------------|---------|--------------------|------------------|----------|------------------|---------------------|------------------------|-------------------------|-----------------------------------------------------------------------------------------------------------------------------------------------------------------------------------------------------------------------------------------------------------------------------------------------------------------------------------------------------------------------------------------------------------------------------------------------------------------------------------------------------------------------------------------------------------------------------------------------------------------------------------------------------------------------------------------------------------------------------------------------------------------------------------------------------------------------------------------------------------------------------------------------------------------------------------------------------------------------------------------------------------------------------------------------------------------------------------------------------------------------------------------------------------------------------------------------------------------------------------------------------------------------------------------------------------------------------------------------------------------------------------------------------------------------------------------------------------------------------------------------------------------------------------------------------------------------------------------------------------------------------------------------------------------------------------------------------------------------------------------------------------------------------------------------------------------------------------------------------------------------------------------------------------------------------------------------------------------------------------------------------------------------------------------------------------------------------------------------------------------------------------------|--|------------------|--------------------|
| ge Out 🛛 🗠 Manual Readin                                                                                                                           |                                                                                                |         |                    | Related Entities |          |                  | Read Sequence 16900 | Route Description      | Electronic No. 10345586 | Additional Data                                                                                                                                                                                                                                                                                                                                                                                                                                                                                                                                                                                                                                                                                                                                                                                                                                                                                                                                                                                                                                                                                                                                                                                                                                                                                                                                                                                                                                                                                                                                                                                                                                                                                                                                                                                                                                                                                                                                                                                                                                                                                                                         |  |                  | 508                |
| ig Entry 🧳 Events 🗠 Uploai                                                                                                                         |                                                                                                |         |                    |                  |          |                  |                     | Downlink RSSI          | Inlink BSS1             |                                                                                                                                                                                                                                                                                                                                                                                                                                                                                                                                                                                                                                                                                                                                                                                                                                                                                                                                                                                                                                                                                                                                                                                                                                                                                                                                                                                                                                                                                                                                                                                                                                                                                                                                                                                                                                                                                                                                                                                                                                                                                                                                         |  | Meter Size       | Location Number    |
| l Image 🕀 GIS 🛆 Alerts F                                                                                                                           |                                                                                                |         |                    | Ĭ                |          |                  |                     |                        | 3                       |                                                                                                                                                                                                                                                                                                                                                                                                                                                                                                                                                                                                                                                                                                                                                                                                                                                                                                                                                                                                                                                                                                                                                                                                                                                                                                                                                                                                                                                                                                                                                                                                                                                                                                                                                                                                                                                                                                                                                                                                                                                                                                                                         |  |                  | 02-1795            |
| 🕞 On-Line 😬 Change Out 🛆 Manual Reading Entry 🦯 Events 🖒 Upload Image 🕀 GIS 🛆 Alerts Report 💧 Consumption Report 📋 Additional Reports 🖾 Send Email | Last Event: From Date: 04/04/2018 Letter Sent<br>Sent By:admin.                                | No data | Replaced Date      | More Events      |          |                  |                     | Severity Au<br>No data |                         | Alerts                                                                                                                                                                                                                                                                                                                                                                                                                                                                                                                                                                                                                                                                                                                                                                                                                                                                                                                                                                                                                                                                                                                                                                                                                                                                                                                                                                                                                                                                                                                                                                                                                                                                                                                                                                                                                                                                                                                                                                                                                                                                                                                                  |  | Status           | Location Address   |
|                                                                                                                                                    |                                                                                                |         |                    |                  |          |                  |                     |                        | Alert Type Status       |                                                                                                                                                                                                                                                                                                                                                                                                                                                                                                                                                                                                                                                                                                                                                                                                                                                                                                                                                                                                                                                                                                                                                                                                                                                                                                                                                                                                                                                                                                                                                                                                                                                                                                                                                                                                                                                                                                                                                                                                                                                                                                                                         |  | OK               | 518 KAROLYN DR     |
| 🛛 Send Email 📋 Print                                                                                                                               |                                                                                                |         | Old Electronic No. |                  |          |                  |                     |                        | Alert Time              |                                                                                                                                                                                                                                                                                                                                                                                                                                                                                                                                                                                                                                                                                                                                                                                                                                                                                                                                                                                                                                                                                                                                                                                                                                                                                                                                                                                                                                                                                                                                                                                                                                                                                                                                                                                                                                                                                                                                                                                                                                                                                                                                         |  | Remarks          | Last               |
| Tint                                                                                                                                               |                                                                                                |         |                    | More             |          |                  |                     |                        |                         | More                                                                                                                                                                                                                                                                                                                                                                                                                                                                                                                                                                                                                                                                                                                                                                                                                                                                                                                                                                                                                                                                                                                                                                                                                                                                                                                                                                                                                                                                                                                                                                                                                                                                                                                                                                                                                                                                                                                                                                                                                                                                                                                                    |  | arks             | Last Read Time     |
|                                                                                                                                                    | Gallons<br>Ok<br>May17 Jun17 Jul17 Aug17 Sep17 Oct17 Non17 Dec17 Jan18 Feb18 Mar18 Apr18 May18 |         |                    | Charts           | 0540000  | 05/11/2018       | 05/12/2018          |                        | Date                    | Daily Reads <ul> <li>Image: The second seco</li></ul> |  |                  | 05/12/2018 1:00 PM |
|                                                                                                                                                    |                                                                                                |         |                    |                  | 100417 0 | 186378.4         | 186399.3            | (Gallons)              | Last Read               |                                                                                                                                                                                                                                                                                                                                                                                                                                                                                                                                                                                                                                                                                                                                                                                                                                                                                                                                                                                                                                                                                                                                                                                                                                                                                                                                                                                                                                                                                                                                                                                                                                                                                                                                                                                                                                                                                                                                                                                                                                                                                                                                         |  |                  | Mobi               |
|                                                                                                                                                    |                                                                                                |         |                    |                  | 100      | 220.9            | 20.9                |                        | Consumption             |                                                                                                                                                                                                                                                                                                                                                                                                                                                                                                                                                                                                                                                                                                                                                                                                                                                                                                                                                                                                                                                                                                                                                                                                                                                                                                                                                                                                                                                                                                                                                                                                                                                                                                                                                                                                                                                                                                                                                                                                                                                                                                                                         |  |                  | Mobile Phone       |
|                                                                                                                                                    |                                                                                                |         |                    |                  | 25       | OK               | 0K                  |                        | Meter Status            |                                                                                                                                                                                                                                                                                                                                                                                                                                                                                                                                                                                                                                                                                                                                                                                                                                                                                                                                                                                                                                                                                                                                                                                                                                                                                                                                                                                                                                                                                                                                                                                                                                                                                                                                                                                                                                                                                                                                                                                                                                                                                                                                         |  |                  |                    |
|                                                                                                                                                    | rr18 May18                                                                                     |         |                    | More             | •        |                  |                     |                        | Þ                       | More                                                                                                                                                                                                                                                                                                                                                                                                                                                                                                                                                                                                                                                                                                                                                                                                                                                                                                                                                                                                                                                                                                                                                                                                                                                                                                                                                                                                                                                                                                                                                                                                                                                                                                                                                                                                                                                                                                                                                                                                                                                                                                                                    |  |                  |                    |

# Readily Available Consumption Reports