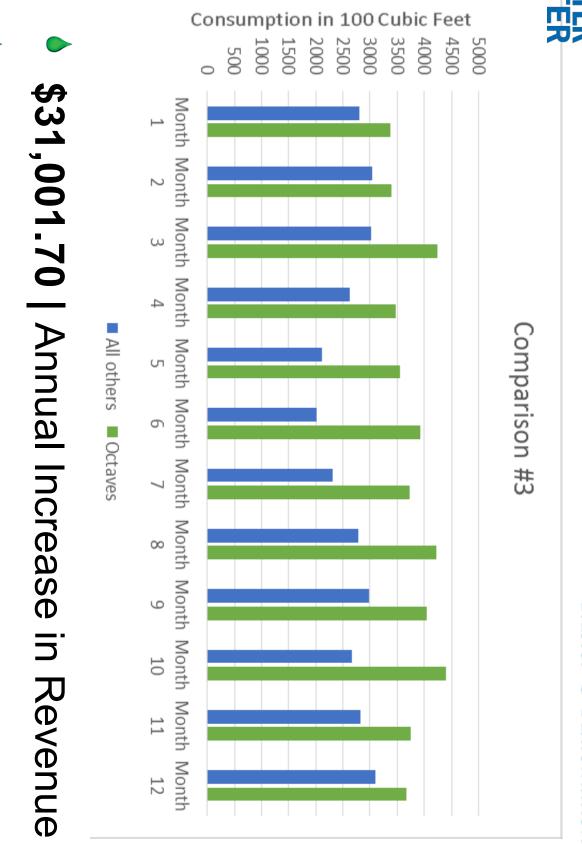

#### Real World ROI

Meter & Automation Group

- Hazelton, PA | One meter increased revenue from \$6,000 per month to \$50,000 a month.
- gallons a day. Bradford, PA After replacing a meter with the Octave Ultrasonic, the utility found a leak that amounted to 6,000
- \$17,000 in revenue annually. in by 900,000 gallons in one month. Projected to bring Big Flats, NY | Replace compound and increased revenue
- by 33%. Peru, IN | Replaced compound and increased consumption