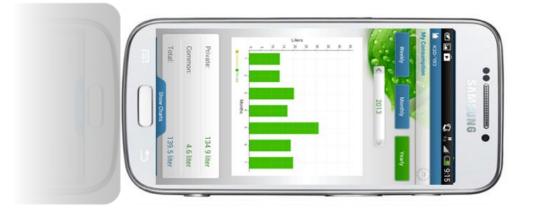

### Customer Engagement Tools

- **Customer Premise Leak Alerts**
- Household Water Budgeting
- Vacation Period Usage Notifications
- Email or Text Messaging
- Apple or Android Smartphone App

- Cellular
- Mesh