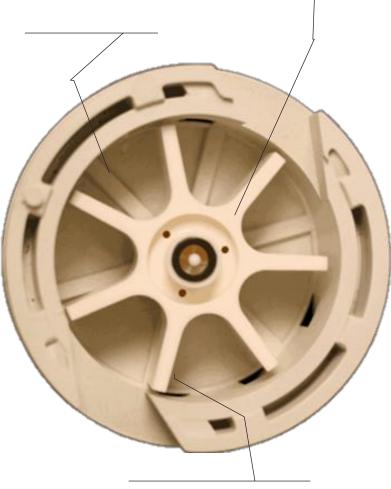

### PISTON VS DISC PD

- Piston
- Canada. Common through out the world Used by two major manufacturers in the US and
- Low flow requirements normally met with piston or multi jet meters
- Disk
- the US and Canada only Used by three manufacturers & used primarily in
- May be more susceptible to dirt than piston meters \*

#### **OPERATING PRINCIPLES AS A** PD METER

- Water flows in most chambers from below and above piston / disk & out through the side
- Inflowing water separated from outflowing water by division plate and surfaces of piston / disk against chamber and piston walls
- Each revolution equals a known volume