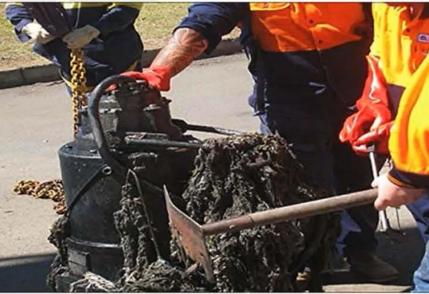

SHABLE WIPES

**CONFIDENTIALITY NOTICE:** The slides composing this presentation contains *privileged and confidential information*. The information in this presentation is intended solely for use by the individual or entity named as the recipient. If you are not the intended recipient, be aware that any disclosure, copying, distribution or use of the contents of this presentation is prohibited. If you have received this presentation in error, please notify our office. Thank you.



- Introduction
- Current Strategies
- A New Option



# "flushable" wipes wreak havoc

### in collection systems

& wastewater treatment plants





WWTP





# **EXISTING STRATEGIES:**

- Grinders/Chopper Pumps
- Screens/Vertical Augers in Large Lift Stations
- Manual Removal



## GRINDERS & CHOPPER PUMPS









### VERTICAL SCREW CONVEYOR











### MANUAL PUMP CLEANOUT



# THEORY OF DESIGN



Duperon

#### **THREE** PROVEN DUPERON TECHNOLOGIES:

- 1. Positive displacement dual augers
- 2. Brushless self-cleaning
- 3. Compaction & transportation using Discharge Extension Option









# POSITIVE DISPLACEMENT DUAL AUGERS

- 304 Stainless steel
- Small pitch & close tolerance
- High torque gear box





## BRUSHLESS SELF-CLEANING

- Intimate contact between augers & bars
- Dual augers clean each other



# DUALAUGER SYSTEM BRUSHLESS SELF-CLEANING

### DUAL AUGER SYSTEM

Duperon

© 2020 Duperon<sup>®</sup> Corporation



# COMPACTION & TRANSPORTATION

Solids transport is accomplished with the Discharge Extension Option that transports solids without the need for long screw conveyors