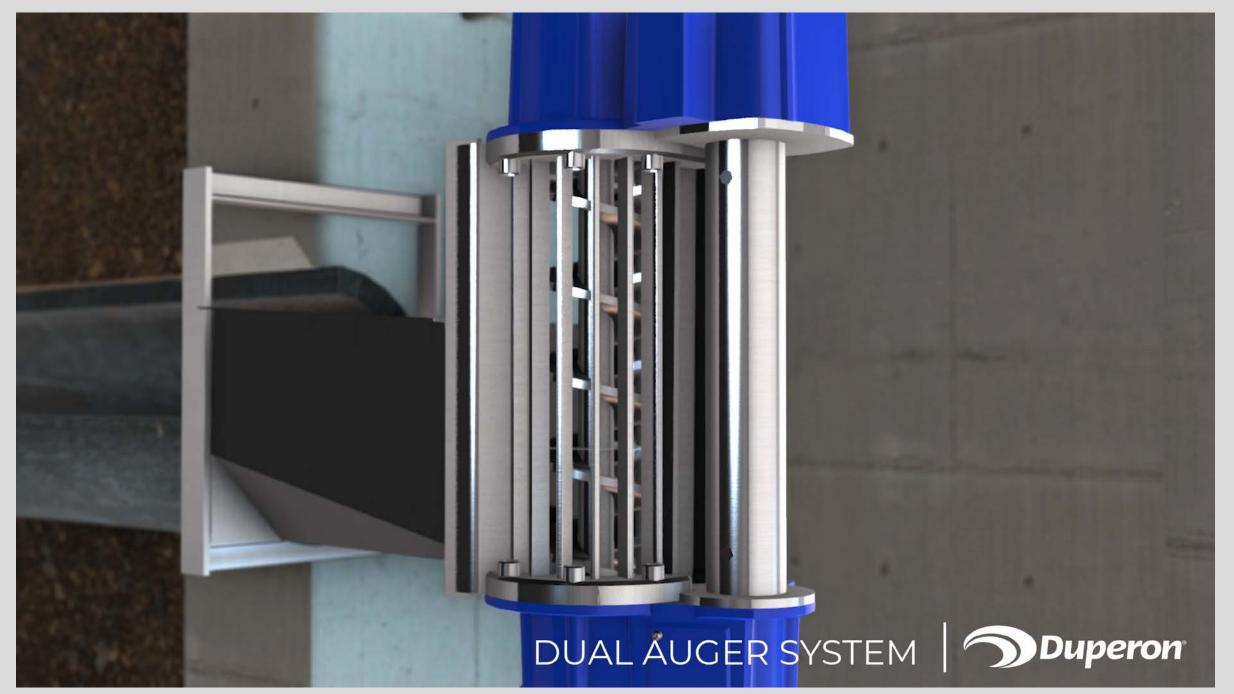

# POSITIVE DISPLACEMENT DUAL AUGERS

- 304 Stainless steel
- Small pitch & close tolerance
- High torque gear box

## BRUSHLESS SELF-CLEANING

- Intimate contact between augers & bars
- Dual augers clean each other

# DUALAUGER SYSTEM BRUSHLESS SELF-CLEANING