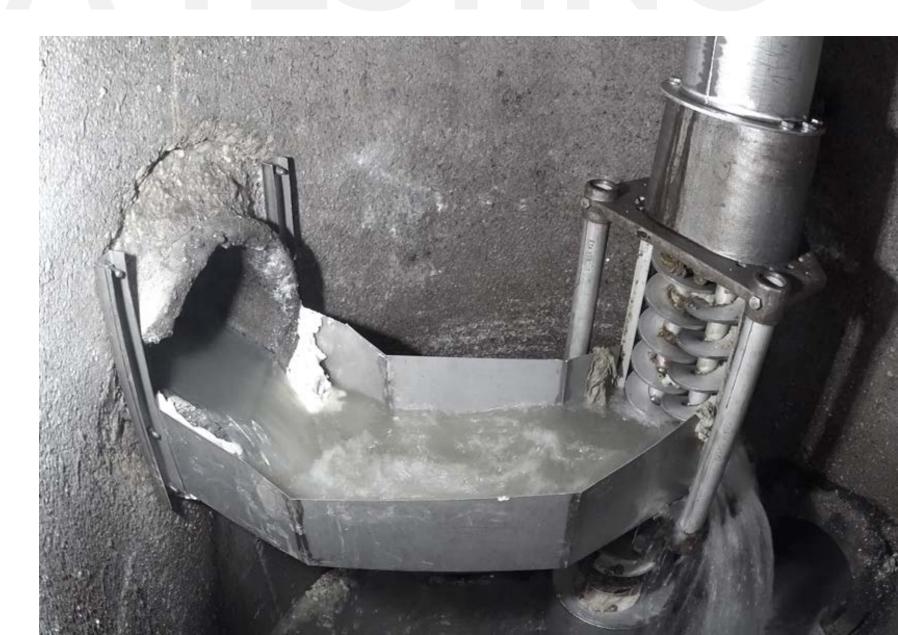

# OVERFLOW TESTING

- Unit fully operational
- Did not charge the sewer

# DEBRIS REMOVAL