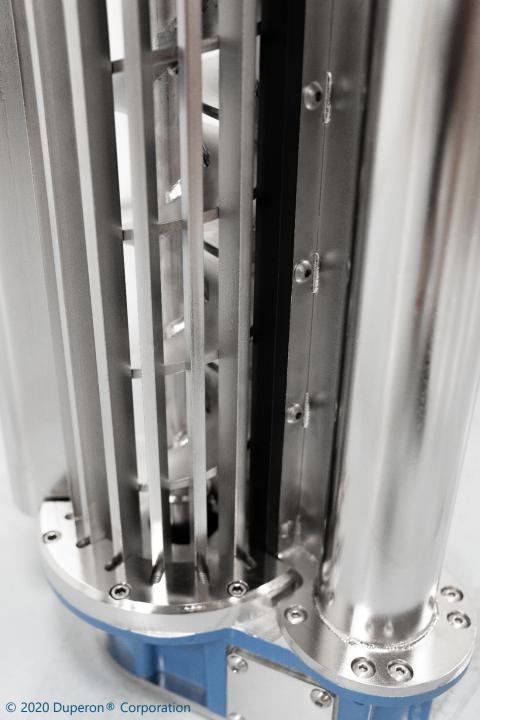

## BRUSHLESS SELF-CLEANING

- Intimate contact between augers & bars
- Dual augers clean each other

# DUALAUGER SYSTEM BRUSHLESS SELF-CLEANING