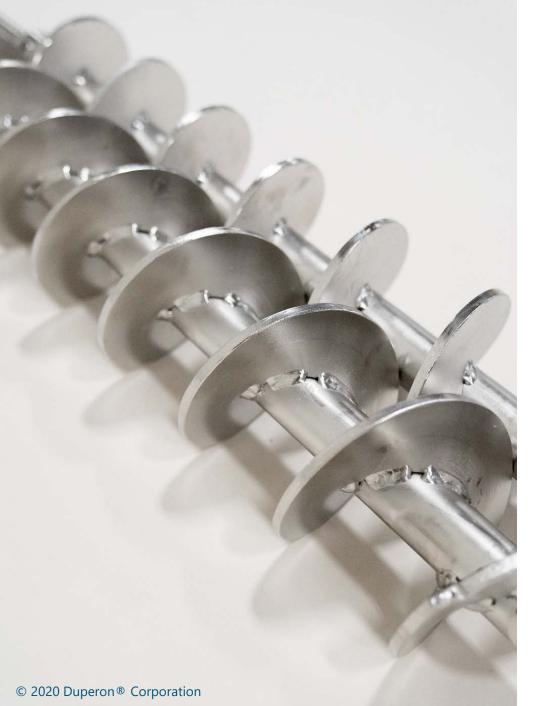

# POSITIVE DISPLACEMENT DUAL AUGERS

- 304 Stainless steel
- Small pitch & close tolerance
- High torque gear box