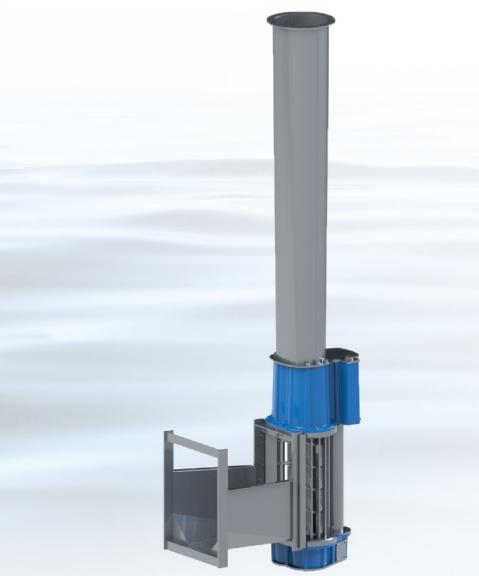

# THEORY OF DESIGN

Duperon

#### **THREE** PROVEN DUPERON TECHNOLOGIES:

- 1. Positive displacement dual augers
- 2. Brushless self-cleaning
- 3. Compaction & transportation using Discharge Extension Option

# POSITIVE DISPLACEMENT DUAL AUGERS

- 304 Stainless steel
- Small pitch & close tolerance
- High torque gear box