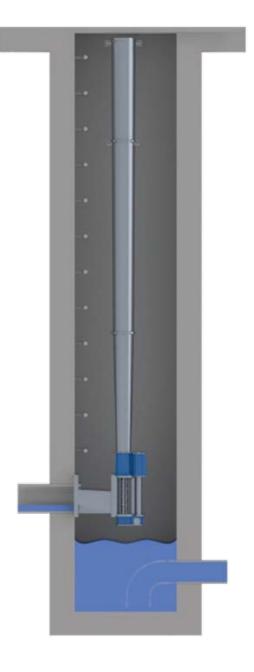

# DUAL AUGER SYSTEM BELOW DECK INSTALLATION

### INSTALLATION

We installed our factory tested unit in a 30 ft deep 19 in manhole with 50 gpm average flow