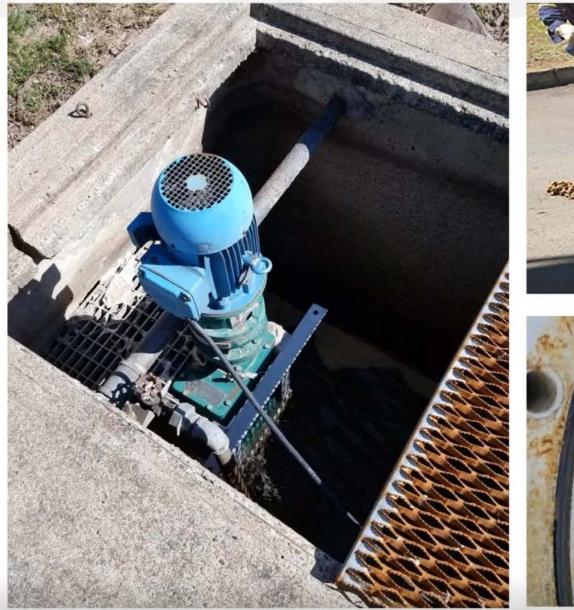

LUSHABLE WIPES

**CONFIDENTIALITY NOTICE:** The slides composing this presentation contains *privileged and confidential information*. The information in this presentation is intended solely for use by the individual or entity named as the recipient. If you are not the intended recipient, be aware that any disclosure, copying, distribution or use of the contents of this presentation is prohibited. If you have received this presentation in error, please notify our office. Thank you.



- Introduction
- Current Strategies
- A New Option



# "flushable" wipes wreak havoc

### in collection systems

& wastewater treatment plants





WWTP





# **EXISTING STRATEGIES:**

- Grinders/Chopper Pumps
- Screens/Vertical Augers in Large Lift Stations
- Manual Removal



## GRINDERS & CHOPPER PUMPS









### VERTICAL SCREW CONVEYOR











### MANUAL PUMP CLEANOUT



# THEORY OF DESIGN



Duperon

#### **THREE** PROVEN DUPERON TECHNOLOGIES:

- 1. Positive displacement dual augers
- 2. Brushless self-cleaning
- 3. Compaction & transportation using Discharge Extension Option









# POSITIVE DISPLACEMENT DUAL AUGERS

- 304 Stainless steel
- Small pitch & close tolerance
- High torque gear box





## BRUSHLESS SELF-CLEANING

- Intimate contact between augers & bars
- Dual augers clean each other



# DUALAUGER SYSTEM BRUSHLESS SELF-CLEANING

### DUAL AUGER SYSTEM

Duperon

© 2020 Duperon<sup>®</sup> Corporation



# COMPACTION & TRANSPORTATION

Solids transport is accomplished with the Discharge Extension Option that transports solids without the need for long screw conveyors