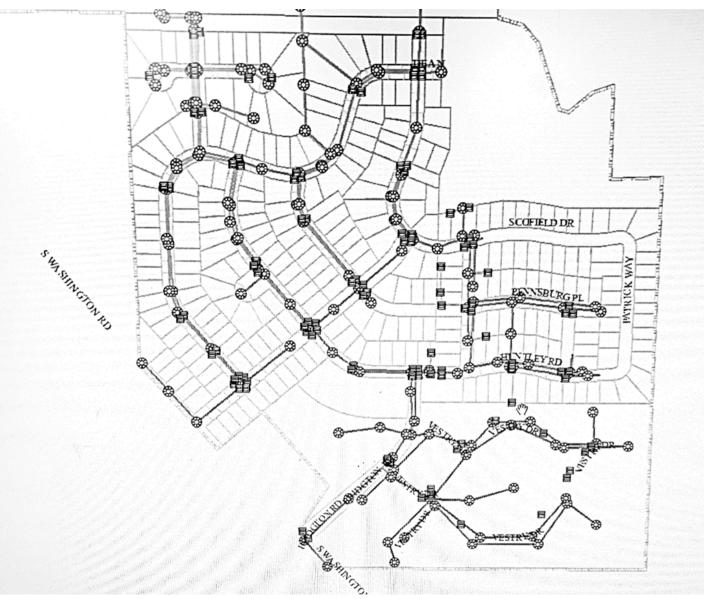

### DRAKE PUMP STATION SAGINAW, MI

FLOW: 0.1 MGD

#### CONFIGURATION:

26 ft vertical discharge chute + 100° elbow

CHALLENGE: Site had chronic pump cleanouts 2-3x a week

### INSTALLATION

We installed our factory tested unit in a 30 ft deep 19 in manhole with 50 gpm average flow