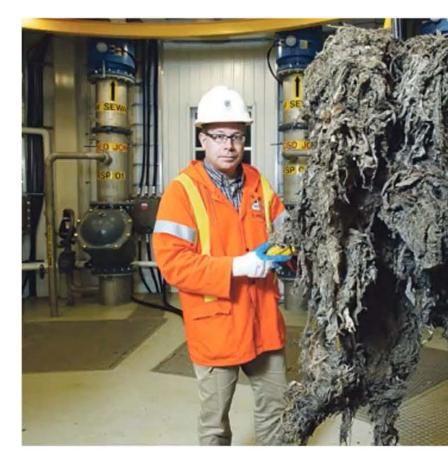

he slides composing this presentation contains *privileged and confidential information*. The information in this presentation is intended solely for use by the individual or entity named as the recipient. If you are not the intended recipient, be aware that any disclosure, copying, distribution or use of the contents of this presentation is prohibited. If you have received this presentation in error, please notify our office. Thank you.



- Introduction
- Current Strategies
- A New Option



# "flushable" wipes wreak havoc

### in collection systems

& wastewater treatment plants





WWTP





# **EXISTING STRATEGIES:**

- Grinders/Chopper Pumps
- Screens/Vertical Augers in Large Lift Stations
- Manual Removal



## GRINDERS & CHOPPER PUMPS









### VERTICAL SCREW CONVEYOR











### MANUAL PUMP CLEANOUT



# THEORY OF DESIGN



Duperon

#### **THREE** PROVEN DUPERON TECHNOLOGIES:

- 1. Positive displacement dual augers
- 2. Brushless self-cleaning
- 3. Compaction & transportation using Discharge Extension Option









# POSITIVE DISPLACEMENT DUAL AUGERS

- 304 Stainless steel
- Small pitch & close tolerance
- High torque gear box





## BRUSHLESS SELF-CLEANING

- Intimate contact between augers & bars
- Dual augers clean each other



# DUALAUGER SYSTEM BRUSHLESS SELF-CLEANING

### DUAL AUGER SYSTEM

Duperon

© 2020 Duperon<sup>®</sup> Corporation



# COMPACTION & TRANSPORTATION

Solids transport is accomplished with the Discharge Extension Option that transports solids without the need for long screw conveyors



# DUAL AUGER SYSTEM COMPACTION & TRANSPORTA