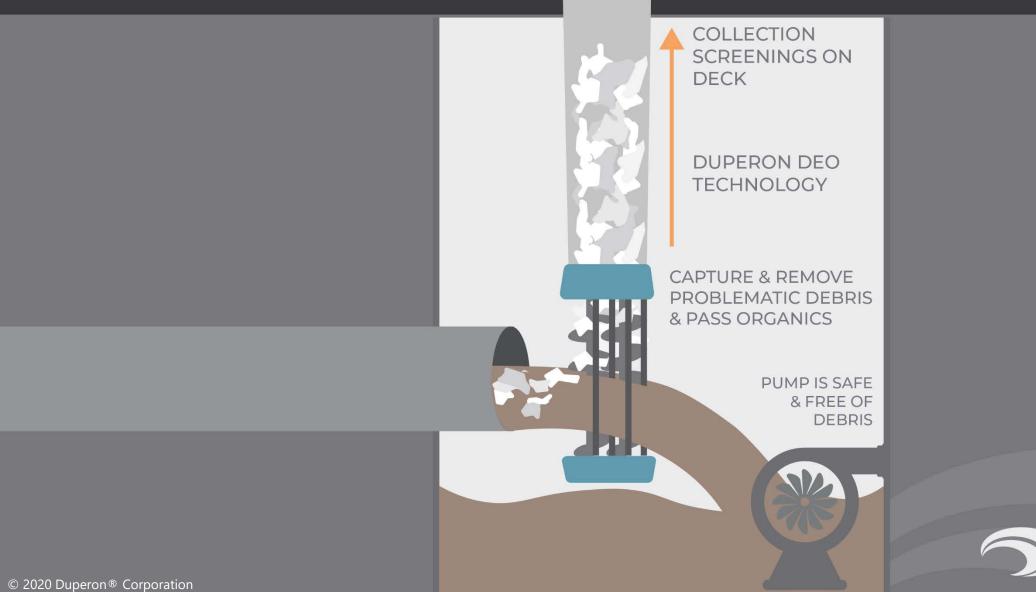

#### **THREE** PROVEN DUPERON TECHNOLOGIES:

- 1. Positive displacement dual augers
- 2. Brushless self-cleaning
- 3. Compaction & transportation using Discharge Extension Option

# COMPACTION & TRANSPORTATION

Solids transport is accomplished with the Discharge Extension Option that transports solids without the need for long screw conveyors