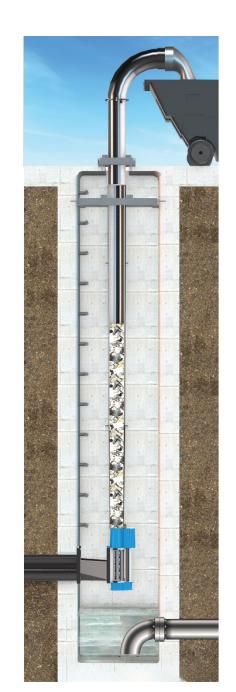

# POSITIVE DISPLACEMENT DUAL AUGERS

- 304 Stainless steel
- Small pitch & close tolerance
- High torque gear box

## BRUSHLESS SELF-CLEANING

- Intimate contact between augers & bars
- Dual augers clean each other