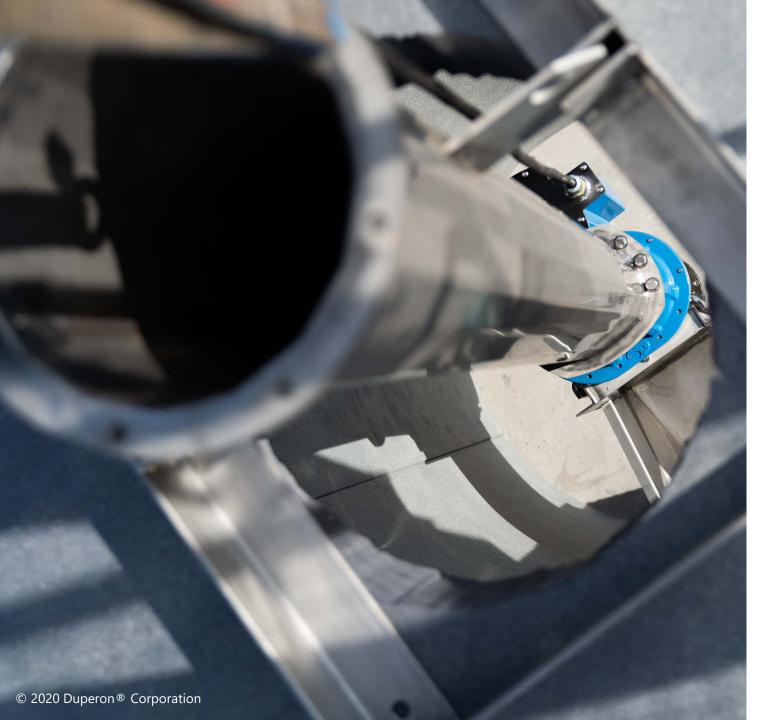

# COMPACTION & TRANSPORTATION

Solids transport is accomplished with the Discharge Extension Option that transports solids without the need for long screw conveyors

# DUAL AUGER SYSTEM COMPACTION & TRANSPORTATION