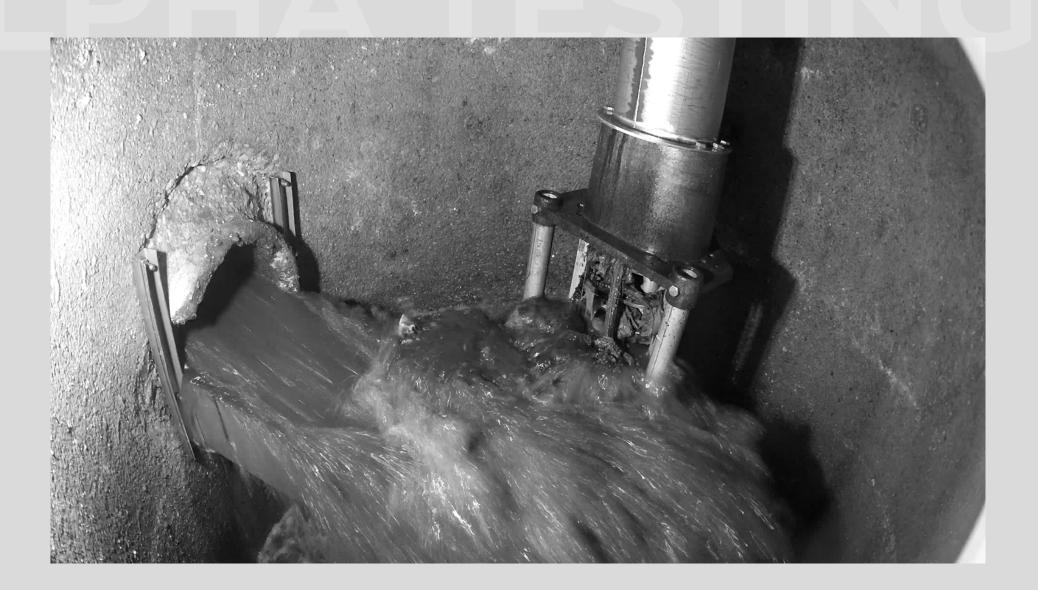

# OVERFLOW TESTING

- Unit fully operational
- Did not charge the sewer

# DEBRIS REMOVAL