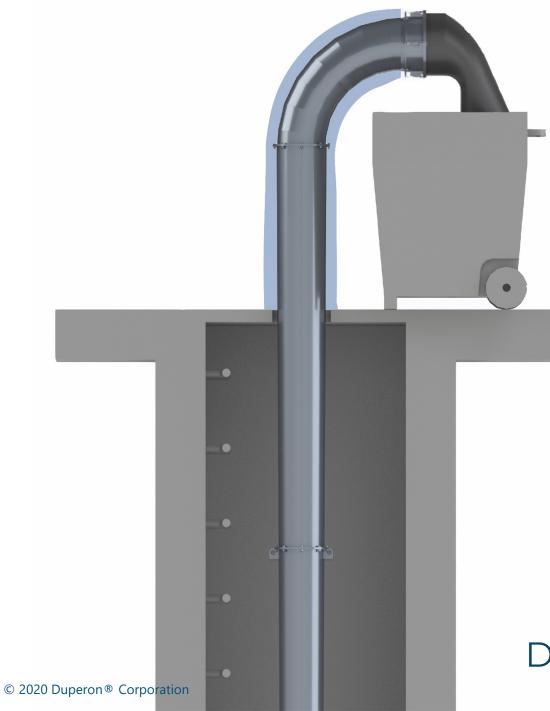

# DUAL AUGER SYSTEM ABOVE DECK INSTALLATION

#### CONFIGURATION:

26 ft vertical discharge chute + 100° elbow

CHALLENGE: Site had chronic pump cleanouts 2-3x a week