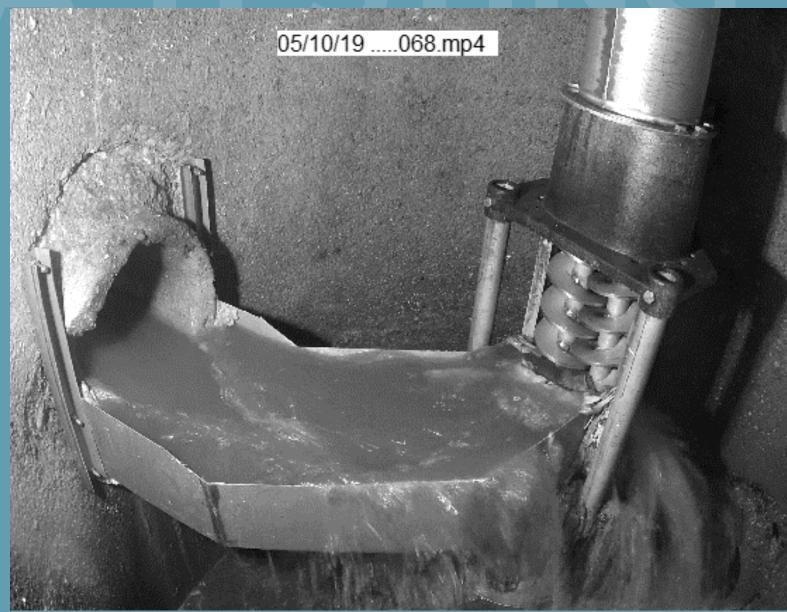

# OVERFLOW TESTING

- Unit fully operational
- Did not charge the sewer

# DEBRIS REMOVAL