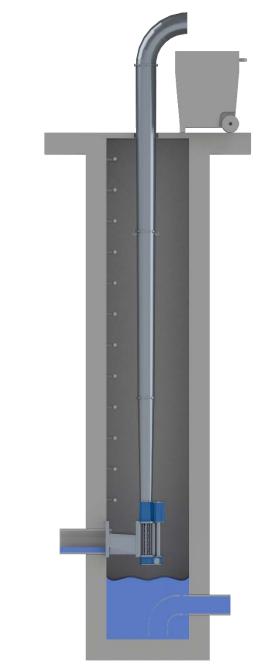

# DUAL AUGER SYSTEM ABOVE DECK INSTALLATION

#### CONFIGURATION:

26 ft vertical discharge chute + 100° elbow

CHALLENGE: Site had chronic pump cleanouts 2-3x a week

### INSTALLATION

We installed our factory tested unit in a 30 ft deep 19 in manhole with 50 gpm average flow