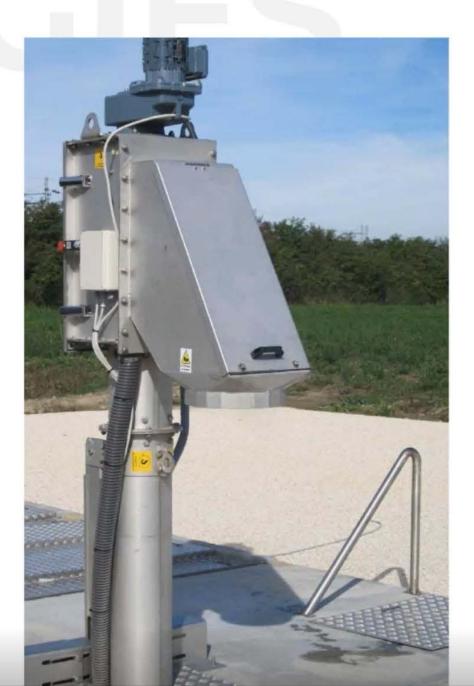

### **CONFIGURATION** & INSTALLATION OPTIONS

# DUAL AUGER SYSTEM BELOW DECK INSTALLATION

# DUAL AUGER SYSTEM ABOVE DECK INSTALLATION

# DUAL AUGER SYSTEM SIMPLEINSTALLATION