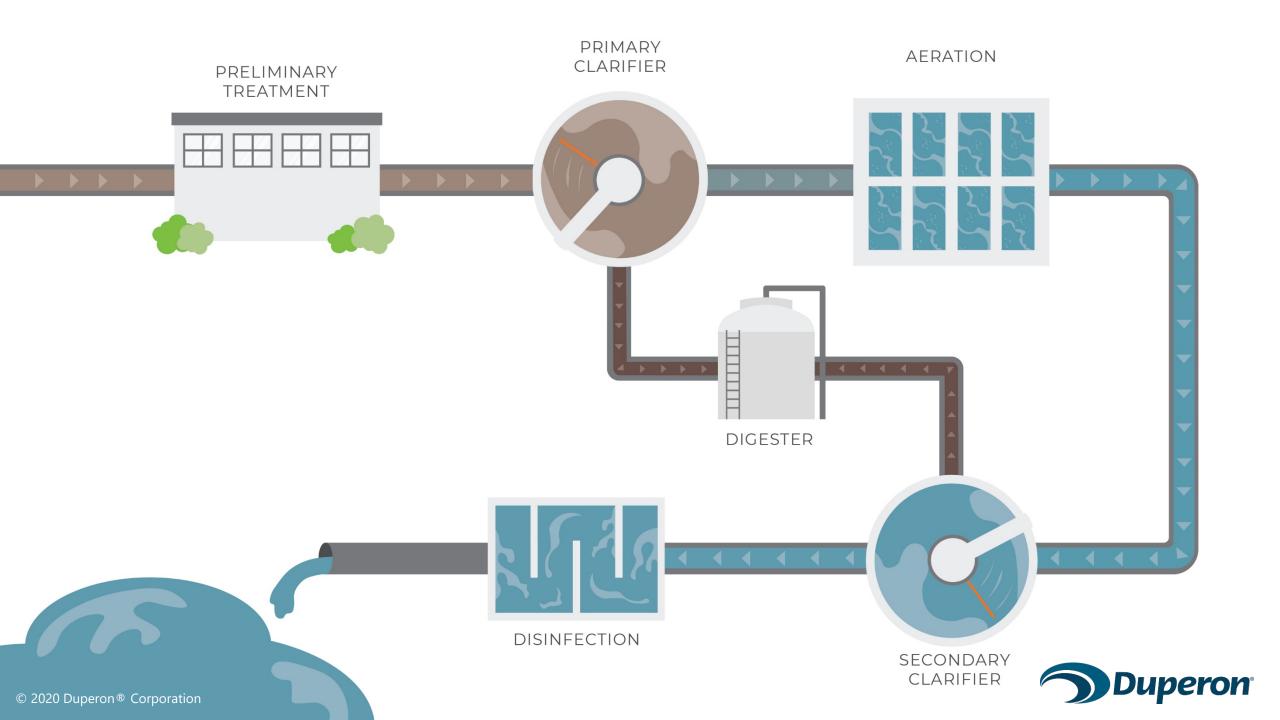

# "flushable" wipes wreak havoc

### in collection systems

& wastewater treatment plants

WWTP