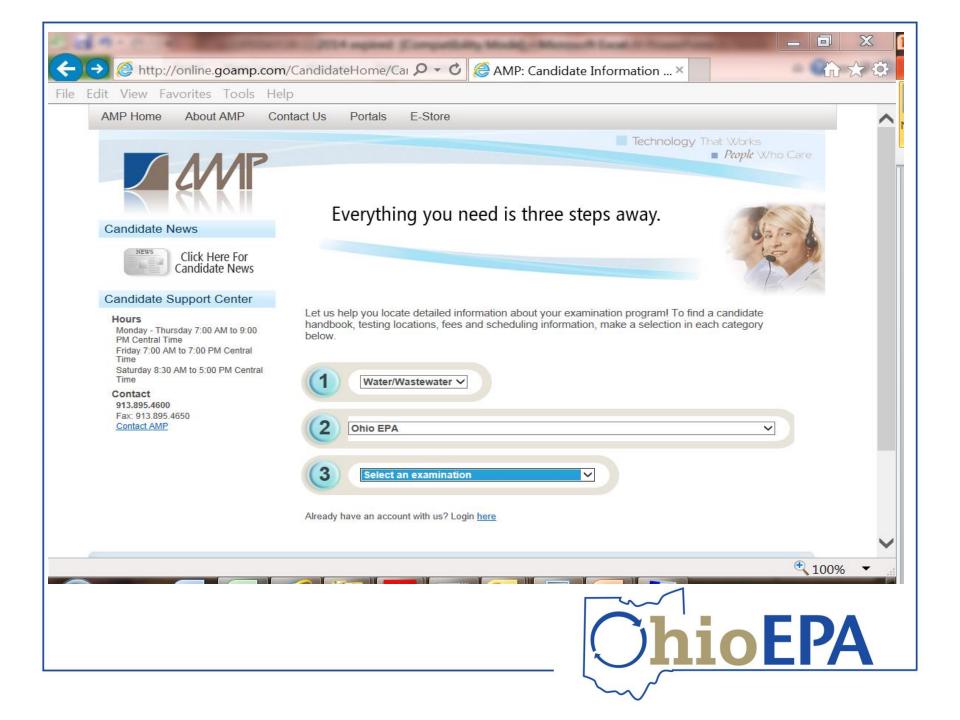

#### Approved Examination Providers

Ohio EPA is pleased to announce alternative water and wastewater operator certification examinations, which are available more frequently and in more locations than Ohio EPA's traditional paper and pencil testing. The State of Ohio has approved the Association of Boards of Certification (ABC) as an approved examination provider. Operators may now choose to take an ABC examination and then seek State of Ohio certification for all levels of certification except Class IV. ABC examinations will be offered in Cleveland, Cincinnati, Columbus, Dayton and Toledo. Ohio EPA will continue to offer paper and pencil examinations in Columbus in the spring and fall of each year. Applications for the traditional paper and pencil testing are available above. If you have any questions, feel free to contact the operator certification unit at 1-866-411-OPCT (6728) or by email. To find out more about the ABC certification program, please visit ABC's Ohio Certification website.

- Schedule an examination through ABC
- Application for certification through an approved exam provider To be completed by an operator who has passed an exam given by an approved examination provider (e.g., ABC)