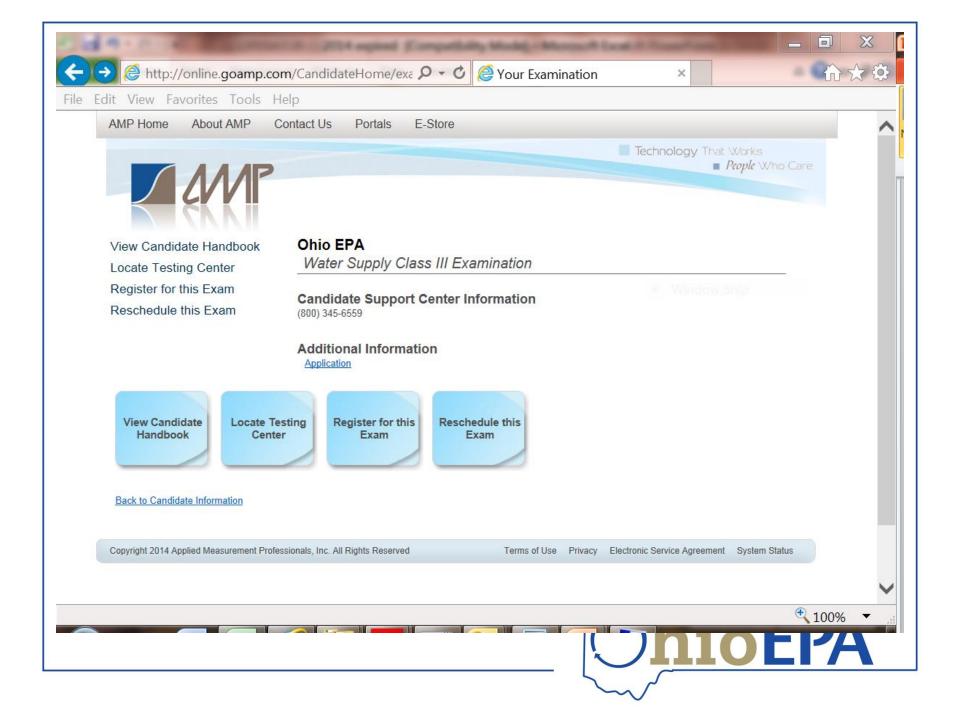

#### Approved Examination Providers

Ohio EPA is pleased to announce alternative water and wastewater operator certification examinations, which are available more frequently and in more locations than Ohio EPA's traditional paper and pencil testing. The State of Ohio has approved the Association of Boards of Certification (ABC) as an approved examination provider. Operators may now choose to take an ABC examination and then seek State of Ohio certification for all levels of certification except Class IV. ABC examinations will be offered in Cleveland, Cincinnati, Columbus, Dayton and Toledo. Ohio EPA will continue to offer paper and pencil examinations in Columbus in the spring and fall of each year. Applications for the traditional paper and pencil testing are available above. If you have any questions, feel free to contact the operator certification unit at 1-866-411-OPCT (6728) or by email. To find out more about the ABC certification program, please visit ABC's Ohio Certification website.

- Schedule an examination through ABC
- Application for certification through an approved exam provider To be completed by an operator who has passed an exam given by an approved examination provider (e.g., ABC)