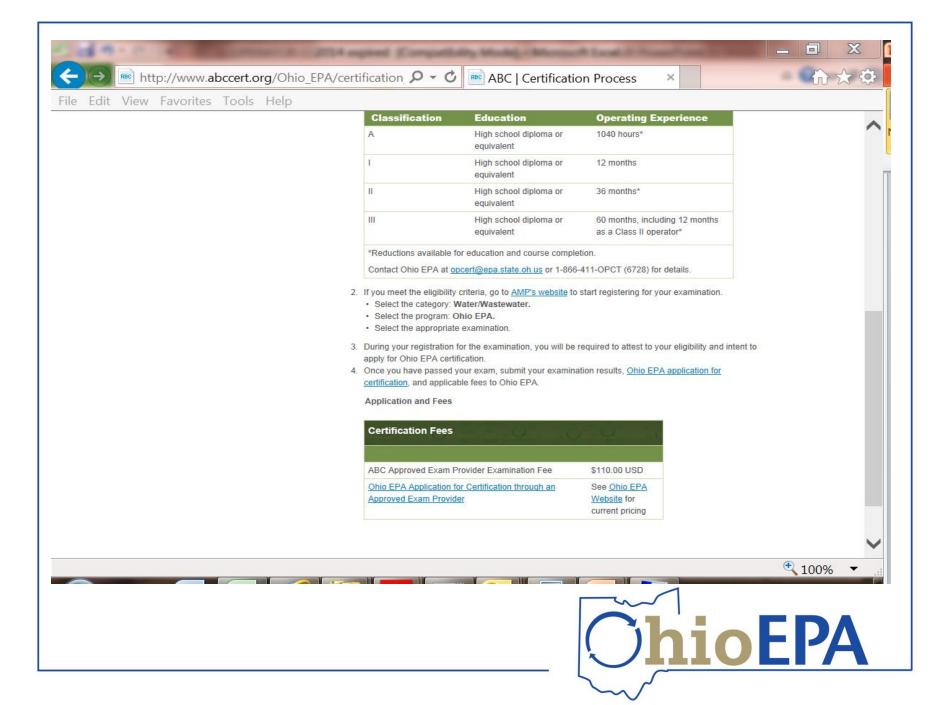

#### **Certification Process**

#### Ohio EPA Certification

**Ohio EPA Certification** 

- Certification Process
- Formula/Conversion Tables
- Study Guides
- Sample Exam Questions
- Need-to-Know Criteria

How to Become an Ohio EPA Certified Operator ABC is an approved exam provider for Ohio EPA. As an approved exam provider, ABC offers computerized

Review the eligibility criteria below to determine whether you may sit for the exam. If you have any
questions regarding your eligibility, contact Ohio EPA at <u>opcert@epa.state.oh.us</u> or 1-866-411-OPCT
(6728).

| Eligibility Requirements |                                      |                                |  |  |
|--------------------------|--------------------------------------|--------------------------------|--|--|
| Classification           | Education                            | Operating Experience           |  |  |
| A                        | High school diploma or<br>equivalent | 1040 hours*                    |  |  |
| E                        | High school diploma or<br>equivalent | 12 months                      |  |  |
| II                       | High school diploma or<br>equivalent | 36 months*                     |  |  |
| 111                      | High school diploma or               | 60 months, including 12 months |  |  |

#### Approved Examination Providers

Ohio EPA is pleased to announce alternative water and wastewater operator certification examinations, which are available more frequently and in more locations than Ohio EPA's traditional paper and pencil testing. The State of Ohio has approved the Association of Boards of Certification (ABC) as an approved examination provider. Operators may now choose to take an ABC examination and then seek State of Ohio certification for all levels of certification except Class IV. ABC examinations will be offered in Cleveland, Cincinnati, Columbus, Dayton and Toledo. Ohio EPA will continue to offer paper and pencil examinations in Columbus in the spring and fall of each year. Applications for the traditional paper and pencil testing are available above. If you have any questions, feel free to contact the operator certification unit at 1-866-411-OPCT (6728) or by email. To find out more about the ABC certification program, please visit ABC's Ohio Certification website.