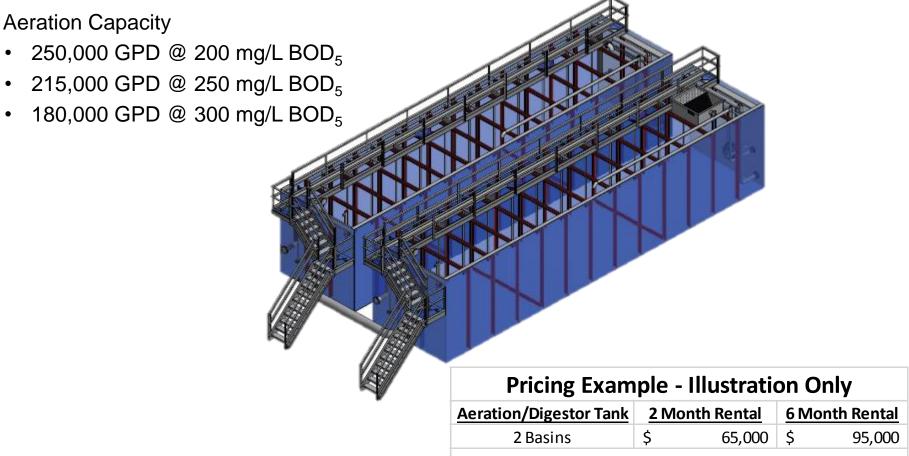

#### **Three Aeration Tanks**

**Aeration Capacity** 

- 375,000 GPD @ 200 mg/L BOD<sub>5</sub>
- 322,500 GPD @ 250 mg/L BOD<sub>5</sub>
- 270,000 GPD @ 300 mg/L BOD<sub>5</sub>

\$

3 Basins

| Examples inclu | de deliverv. set-u | o. dismantle & | removal from site |
|----------------|--------------------|----------------|-------------------|
|                |                    | ,              |                   |

90,000 \$

140,000