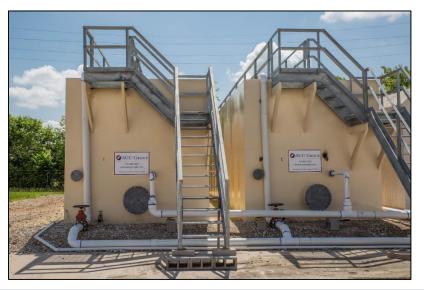

AUC Bypass Tanks

#### Aeration / Digester Tank

Aeration Capacity

- 125,000 GPD @ 200 mg/L BOD<sub>5</sub>
- 107,500 GPD @ 250 mg/L BOD<sub>5</sub>
- 90,000 GPD @ 300 mg/L BOD<sub>5</sub>