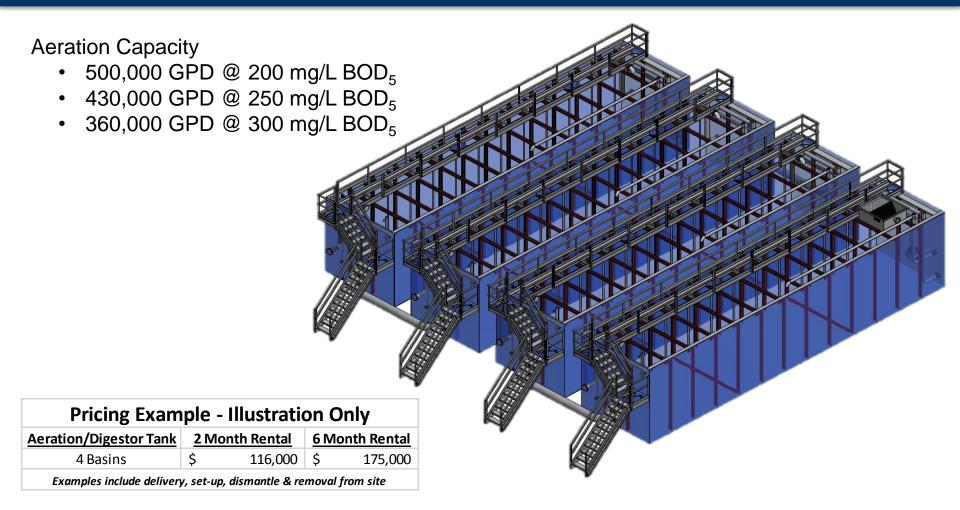

#### **Four Aeration Tanks**

Confidential

#### Aeration / Digester Tank

Aeration Capacity

- 125,000 GPD @ 200 mg/L BOD<sub>5</sub>
- 107,500 GPD @ 250 mg/L BOD<sub>5</sub>
- 90,000 GPD @ 300 mg/L BOD<sub>5</sub>

#### Pricing Example - Illustration Only

| Aeration/Digestor Tank                                          | <u>2 M</u> | onth Rental | <u>6 M</u> | onth Rental |  |
|-----------------------------------------------------------------|------------|-------------|------------|-------------|--|
| 1 Basin                                                         | \$         | 40,000      | \$         | 55,000      |  |
| Examples include delivery, set un dismantle & removal from site |            |             |            |             |  |