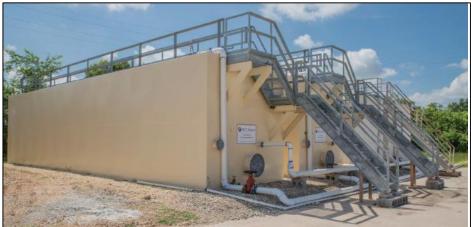

AUC Bypass Tanks

#### Aeration / Digester Tank

Aeration Capacity

- 125,000 GPD @ 200 mg/L BOD<sub>5</sub>
- 107,500 GPD @ 250 mg/L BOD<sub>5</sub>
- 90,000 GPD @ 300 mg/L BOD<sub>5</sub>