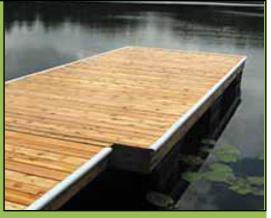

## Floating Docks Classic Series

Our Classic Series Wooden Dock is a modern interpretation of a traditional style built for centuries. Proven construction techniques matched with our exclusive extruded aluminum structural hardware and foam filled box floats create a system that will blend with the beauty of your shoreline for years to come.

Choose our classic series if you are searching for a lower cost solution, a heavier, more stable design, or simply a dock that fits the natural look of your waterfront.

Our experienced carpenters are looking forward to building your