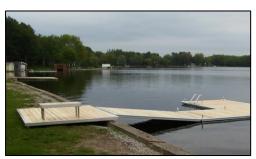

## Floating Docks Classic Series

Our Classic Series Wooden Dock is a modern interpretation of a traditional style built for centuries. Proven construction techniques matched with our exclusive extruded aluminum structural hardware and foam filled box floats create a system that will blend with the beauty of your shoreline for years to come.

Choose our classic series if you are searching for a lower cost solution, a heavier, more stable design, or simply a dock that fits the natural look of your waterfront.

Our experienced carpenters are looking forward to building your