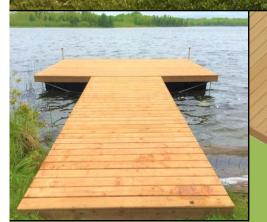

# **Dating DOCKS**Classic Series

Traditional design meets modern materials

## Floating Docks Classic Series

Our Classic Series Wooden Dock is a modern interpretation of a traditional style built for centuries. Proven construction techniques matched with our exclusive extruded aluminum structural hardware and foam filled box floats create a system that will blend with the beauty of your shoreline for years to come.