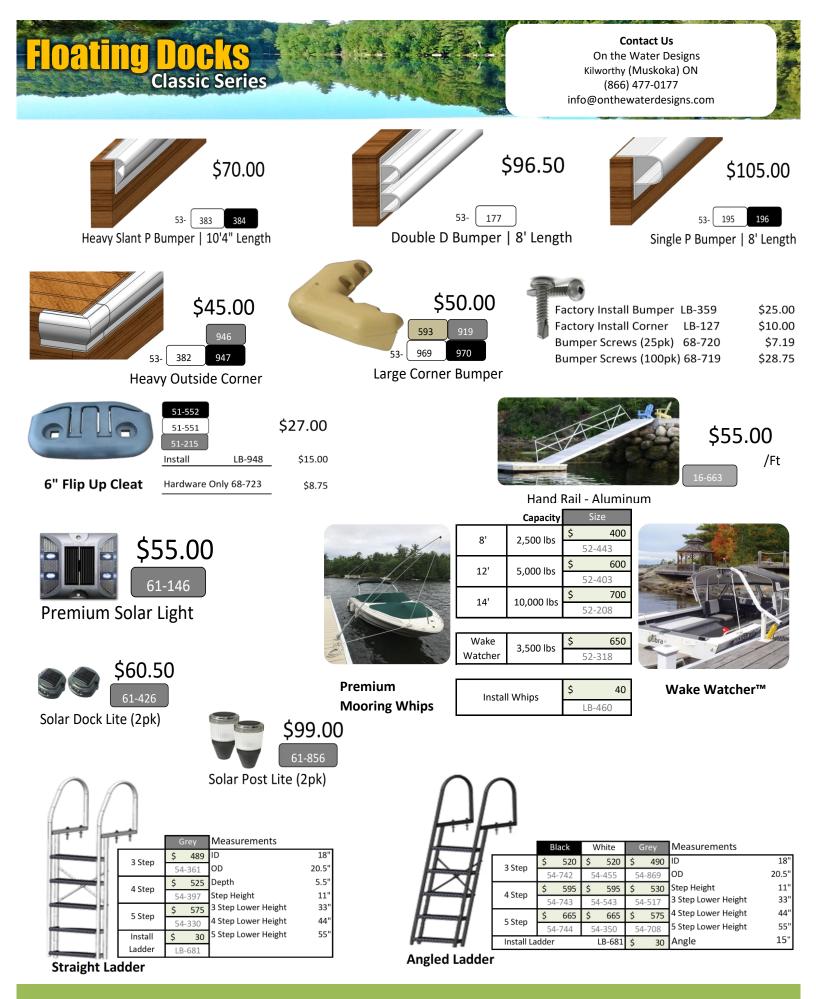

Delivery is \$150/HR one way. Installation is generally 10% - 13% and may change based on specific requirements.

All prices subject to change without notice. All measurements are approximate

| Class                | sic Series                                                | Carl International                                                                                                                                                                                                                                                                                                                                                                                                                                                                                                                                                                                                                                                                                                                                                                                                                                                                                                                                                                                                                                                                                                                                                                                                                                                                                                                                                                                                                                                                                                                                                                                                                                                                                                                                                                                                                                                                                                                                                                                                                                                                                                             | Street of   |         |            |             |
|----------------------|-----------------------------------------------------------|--------------------------------------------------------------------------------------------------------------------------------------------------------------------------------------------------------------------------------------------------------------------------------------------------------------------------------------------------------------------------------------------------------------------------------------------------------------------------------------------------------------------------------------------------------------------------------------------------------------------------------------------------------------------------------------------------------------------------------------------------------------------------------------------------------------------------------------------------------------------------------------------------------------------------------------------------------------------------------------------------------------------------------------------------------------------------------------------------------------------------------------------------------------------------------------------------------------------------------------------------------------------------------------------------------------------------------------------------------------------------------------------------------------------------------------------------------------------------------------------------------------------------------------------------------------------------------------------------------------------------------------------------------------------------------------------------------------------------------------------------------------------------------------------------------------------------------------------------------------------------------------------------------------------------------------------------------------------------------------------------------------------------------------------------------------------------------------------------------------------------------|-------------|---------|------------|-------------|
|                      |                                                           | and the second s |             | 1       |            | 1000        |
| loating Dock Options |                                                           | - ANNIN T                                                                                                                                                                                                                                                                                                                                                                                                                                                                                                                                                                                                                                                                                                                                                                                                                                                                                                                                                                                                                                                                                                                                                                                                                                                                                                                                                                                                                                                                                                                                                                                                                                                                                                                                                                                                                                                                                                                                                                                                                                                                                                                      |             |         |            |             |
| Add Ramp Float       | Adds a 2'x3'x16'' Float to water side of ramp.            | \$                                                                                                                                                                                                                                                                                                                                                                                                                                                                                                                                                                                                                                                                                                                                                                                                                                                                                                                                                                                                                                                                                                                                                                                                                                                                                                                                                                                                                                                                                                                                                                                                                                                                                                                                                                                                                                                                                                                                                                                                                                                                                                                             | 310.00      |         |            |             |
|                      | This Upgrade is included on 15' & 20' Ramps & 10' Ramps   |                                                                                                                                                                                                                                                                                                                                                                                                                                                                                                                                                                                                                                                                                                                                                                                                                                                                                                                                                                                                                                                                                                                                                                                                                                                                                                                                                                                                                                                                                                                                                                                                                                                                                                                                                                                                                                                                                                                                                                                                                                                                                                                                |             |         | 1. A       | 54 ×        |
|                      | with PVC Decking.                                         |                                                                                                                                                                                                                                                                                                                                                                                                                                                                                                                                                                                                                                                                                                                                                                                                                                                                                                                                                                                                                                                                                                                                                                                                                                                                                                                                                                                                                                                                                                                                                                                                                                                                                                                                                                                                                                                                                                                                                                                                                                                                                                                                | 16-106      | De sign | AND DET    |             |
| 2x10 Skirting (/ft)  | 2x10 Lumber runs along the perimeter. Covers the ends     | \$                                                                                                                                                                                                                                                                                                                                                                                                                                                                                                                                                                                                                                                                                                                                                                                                                                                                                                                                                                                                                                                                                                                                                                                                                                                                                                                                                                                                                                                                                                                                                                                                                                                                                                                                                                                                                                                                                                                                                                                                                                                                                                                             | 9.00        | \$      | 25.00      |             |
|                      | of the decking and hides the gap under the dock.          |                                                                                                                                                                                                                                                                                                                                                                                                                                                                                                                                                                                                                                                                                                                                                                                                                                                                                                                                                                                                                                                                                                                                                                                                                                                                                                                                                                                                                                                                                                                                                                                                                                                                                                                                                                                                                                                                                                                                                                                                                                                                                                                                | 2x10 PT     | 2       | 2x10 Cedar | 1           |
|                      | Remains out of the water.                                 |                                                                                                                                                                                                                                                                                                                                                                                                                                                                                                                                                                                                                                                                                                                                                                                                                                                                                                                                                                                                                                                                                                                                                                                                                                                                                                                                                                                                                                                                                                                                                                                                                                                                                                                                                                                                                                                                                                                                                                                                                                                                                                                                | 24-901      |         | 24-902     |             |
| HitcHinge Upgrade    | Upgrade fron HD hinge to HitcHinge. Hitch Side is always  | \$                                                                                                                                                                                                                                                                                                                                                                                                                                                                                                                                                                                                                                                                                                                                                                                                                                                                                                                                                                                                                                                                                                                                                                                                                                                                                                                                                                                                                                                                                                                                                                                                                                                                                                                                                                                                                                                                                                                                                                                                                                                                                                                             | 85.00       | \$      | 130.00     | \$ 130.00   |
| (/Hinge)             | welded to ramp. Pin Side may be welded or bolted to       |                                                                                                                                                                                                                                                                                                                                                                                                                                                                                                                                                                                                                                                                                                                                                                                                                                                                                                                                                                                                                                                                                                                                                                                                                                                                                                                                                                                                                                                                                                                                                                                                                                                                                                                                                                                                                                                                                                                                                                                                                                                                                                                                | Weld        |         | 1" Deck    | 1.5" Deck   |
|                      | wood docks with either 1" or 1.5" decking                 | L                                                                                                                                                                                                                                                                                                                                                                                                                                                                                                                                                                                                                                                                                                                                                                                                                                                                                                                                                                                                                                                                                                                                                                                                                                                                                                                                                                                                                                                                                                                                                                                                                                                                                                                                                                                                                                                                                                                                                                                                                                                                                                                              | 87-675      | L       | 87-676     | 87-677      |
| Concrete Anchor      | Concrete anchor for holding floating docks.               | \$                                                                                                                                                                                                                                                                                                                                                                                                                                                                                                                                                                                                                                                                                                                                                                                                                                                                                                                                                                                                                                                                                                                                                                                                                                                                                                                                                                                                                                                                                                                                                                                                                                                                                                                                                                                                                                                                                                                                                                                                                                                                                                                             | 90.00       | \$      | 160.00     | \$ 60.00    |
|                      | Chain weights are suspended off the bottom add stability  | Do                                                                                                                                                                                                                                                                                                                                                                                                                                                                                                                                                                                                                                                                                                                                                                                                                                                                                                                                                                                                                                                                                                                                                                                                                                                                                                                                                                                                                                                                                                                                                                                                                                                                                                                                                                                                                                                                                                                                                                                                                                                                                                                             | ock (175lb) | F       | HD (350lb) | Chain (50lb |
|                      | on docks with large water fluctuations                    |                                                                                                                                                                                                                                                                                                                                                                                                                                                                                                                                                                                                                                                                                                                                                                                                                                                                                                                                                                                                                                                                                                                                                                                                                                                                                                                                                                                                                                                                                                                                                                                                                                                                                                                                                                                                                                                                                                                                                                                                                                                                                                                                | 89-858      |         | 89-351     | 89-283      |
| Chain (/ft)          | Gr. 30 Hot Dipped Galv. Chain is the best choice for most | \$                                                                                                                                                                                                                                                                                                                                                                                                                                                                                                                                                                                                                                                                                                                                                                                                                                                                                                                                                                                                                                                                                                                                                                                                                                                                                                                                                                                                                                                                                                                                                                                                                                                                                                                                                                                                                                                                                                                                                                                                                                                                                                                             | 6.70        | \$      | 8.15       | \$ 10.65    |
|                      | residential applications. Choose Gr. 70 Yellow Zinc for   |                                                                                                                                                                                                                                                                                                                                                                                                                                                                                                                                                                                                                                                                                                                                                                                                                                                                                                                                                                                                                                                                                                                                                                                                                                                                                                                                                                                                                                                                                                                                                                                                                                                                                                                                                                                                                                                                                                                                                                                                                                                                                                                                | 5/16"       |         | 3/8"       | 3/8" Gr 70  |
|                      | Longest Life & to Combat Zebra Mussles                    |                                                                                                                                                                                                                                                                                                                                                                                                                                                                                                                                                                                                                                                                                                                                                                                                                                                                                                                                                                                                                                                                                                                                                                                                                                                                                                                                                                                                                                                                                                                                                                                                                                                                                                                                                                                                                                                                                                                                                                                                                                                                                                                                | 74-619      |         | 74-634     | 74-635      |
| Anti-Sway Cable Kit  | Makes your dock feel more stable by reinforcing ramp      | \$                                                                                                                                                                                                                                                                                                                                                                                                                                                                                                                                                                                                                                                                                                                                                                                                                                                                                                                                                                                                                                                                                                                                                                                                                                                                                                                                                                                                                                                                                                                                                                                                                                                                                                                                                                                                                                                                                                                                                                                                                                                                                                                             | 250.00      | \$      | 260.00     | \$ 270.00   |
|                      | against twisting motion. Sold by ramp Length.             | <b>H</b>                                                                                                                                                                                                                                                                                                                                                                                                                                                                                                                                                                                                                                                                                                                                                                                                                                                                                                                                                                                                                                                                                                                                                                                                                                                                                                                                                                                                                                                                                                                                                                                                                                                                                                                                                                                                                                                                                                                                                                                                                                                                                                                       | 10'         | +       | 15'        | 20'         |
|                      |                                                           |                                                                                                                                                                                                                                                                                                                                                                                                                                                                                                                                                                                                                                                                                                                                                                                                                                                                                                                                                                                                                                                                                                                                                                                                                                                                                                                                                                                                                                                                                                                                                                                                                                                                                                                                                                                                                                                                                                                                                                                                                                                                                                                                | 16-175      |         | 16-968     | 16-503      |

| Shore Attachments |                                             | 4'     | 6'     | 8'     | 10     |
|-------------------|---------------------------------------------|--------|--------|--------|--------|
| Shore Beam        | 6"x6" PT Beam. Used as an adaptor for the   |        | \$ 400 | \$ 450 | \$ 450 |
| Shore beam        | shore angle on uneven bedrock.              |        | 16-904 | 16-498 | 16-585 |
| Shore Angle       | 4" x 4" Aluminum Angle.                     | 465    | 510    | 585    | 645    |
| Shore Aligie      | Mount to shore beam or wood deck            | 16-222 | 16-674 | 16-515 | 16-293 |
| Shore Plate       | 4" x 1/4" Aluminum Plate.                   | 330    | 360    | 420    | 425    |
| Shore Plate       | Mount to the face of a flat surface         | 16-404 | 16-406 | 16-408 | 16-410 |
| Shore Channel     | 4" x 2-1/2" Aluminum Channel.               | 435    | 510    | 690    | 765    |
| Shore Channel     | Mount to the face of an uneven surface      | 16-304 | 16-306 | 16-308 | 16-310 |
| Shore Posts       | 2 Individual hinges mounted to leg holders. | \$465  |        |        |        |
|                   | Secured with 6' galv. post                  | 16-201 |        |        |        |
| Concrete Angle    | 4' x 6" Aluminum Angle                      | 565    | 725    | 850    | 1,025  |
|                   | Mount to new or existing concrete           | 16-551 | 16-438 | 16-622 | 16-483 |

| 4 | Note: | Concrete | Pour | Available | Separately |
|---|-------|----------|------|-----------|------------|
|   |       |          |      |           |            |

| Con<br>Shore Plat | No<br>Decking                                                                  | Micro Pro<br>PT     | Western<br>Red Cedar | PVC<br>Endeck /<br>Thruflow |         |         |
|-------------------|--------------------------------------------------------------------------------|---------------------|----------------------|-----------------------------|---------|---------|
|                   |                                                                                | 4' x 4'             | \$925                | \$1,150                     | \$1,250 | \$1,550 |
|                   | Reinforced Dock frame<br>mounted to bedrock with<br>1" threaded rod (included) |                     | 16-603               | 16-654                      | 16-655  | 16-108  |
| Bedrock           |                                                                                | 6' x 4'             | 1,050                | 1,400                       | 1,550   | 2,050   |
| Beulock           |                                                                                |                     | 16-532               | 16-826                      | 16-827  | 16-718  |
|                   |                                                                                | 8' x 4'             | 1,200                | 1,550                       | 1,800   | 2,350   |
|                   |                                                                                |                     | 16-517               | 16-759                      | 16-760  | 16-833  |
|                   | Reinforced dock frame                                                          | 4' x 4'             | 1,225                | 1,450                       | 1,600   | 1,850   |
|                   |                                                                                | <b>4 X 4</b> 16-497 |                      | 16-204                      | 16-205  | 16-139  |
| Sand &            | with 6' steel legs                                                             | 6' x 4'             | 1,350                | 1,700                       | 1,900   | 2,350   |
| Clay              | (included) driven into soil.                                                   |                     | 16-966               | 16-571                      | 16-572  | 16-496  |
|                   |                                                                                | 8' x 4'             | 1,500                | 1,850                       | 2,100   | 2,650   |
|                   |                                                                                |                     | 16-154               | 16-198                      | 16-199  | 16-579  |