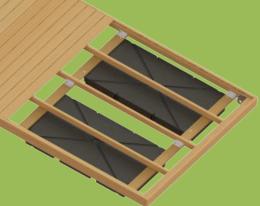

#### DID YOU KNOW?

Box floats are the best choice for flotation when big waves are less common.

Box floats offer maximum stablity for walking & sitting due to the large surface area in contact with the water but for the same reason they also lift more easily when big waves occur.

Are big waves your normal? Check out our Titan Series Floating Dock with pontoon floats

16" Freeboard Foam Filled Safely Leave In Ice

Delivery & Installation is available through a professional 3rd party installation crew.