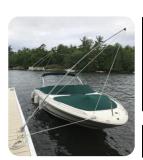

| Wake    | 2 F00 lbs | \$<br>650 |
|---------|-----------|-----------|
| Watcher | 3,500 lbs | 52-318    |

Install Whips

Wake Watcher™

\$99.00

61-856

Solar Post Lite (2nk)

|      |         |        | Soldi Post Lite     | (ZPK) |
|------|---------|--------|---------------------|-------|
| 111, | 1       | Grey   | Measurements        |       |
| -    | 3 Step  | \$ 489 | ID                  | 18"   |
|      | эзгер   | 54-361 | OD                  | 20.5" |
| -    | 4 Step  | \$ 525 | Depth               | 5.5"  |
|      | 4 Step  | 54-397 | Step Height         | 11"   |
| -    | F C+    | \$ 575 | 3 Step Lower Height | 33"   |
|      | 5 Step  | 54-330 | 4 Step Lower Height | 44"   |
| 1    | Install | \$ 30  | 5 Step Lower Height | 55"   |
|      | Ladder  | LB-681 |                     |       |