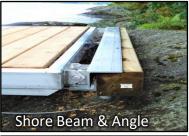

| Shore Attachments | S                                           | 4'      | 6'     | 8'     | 10'    |
|-------------------|---------------------------------------------|---------|--------|--------|--------|
| Shore Beam        | 6"x6" PT Beam. Used as an adaptor for the   |         | \$ 400 | \$ 450 | \$ 450 |
| Silore bearin     | shore angle on uneven bedrock.              | 16-681  | 16-904 | 16-498 | 16-585 |
| Shore Angle       | 4" x 4" Aluminum Angle.                     | 465     | 510    | 585    | 645    |
| Silore Aligie     | Mount to shore beam or wood deck            | 16-222  | 16-674 | 16-515 | 16-293 |
| Shore Plate       | 4" x 1/4" Aluminum Plate.                   | 330     | 360    | 420    | 425    |
| Silore Flate      | Mount to the face of a flat surface         | 16-404  | 16-406 | 16-408 | 16-410 |
| Shore Channel     | 4" x 2-1/2" Aluminum Channel.               | 435     | 510    | 690    | 765    |
| Shore Chamiler    | Mount to the face of an uneven surface      | 16-304  | 16-306 | 16-308 | 16-310 |
| Shore Posts       | 2 Individual hinges mounted to leg holders. | . \$465 |        |        |        |
| Silore Posts      | Secured with 6' galv. post                  | 16-201  |        |        |        |
| Concrete Angle    | 4' x 6" Aluminum Angle                      | 565     | 725    | 850    | 1,025  |
| Concrete Angle    | Mount to new or existing concrete           | 16-551  | 16-438 | 16-622 | 16-483 |