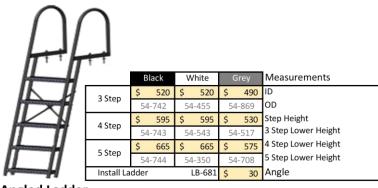

-------|-----------|-----------|
| Watcher | 3,500 lbs | 52-318    |

Install Whips

Wake Watcher™





\$99.00

61-856

Solar Post Lite (2nk)

|      |         |        | Soldi Post Lite     | (ZPK) |
|------|---------|--------|---------------------|-------|
| 111, | 1       | Grey   | Measurements        |       |
| -    | 3 Step  | \$ 489 | ID                  | 18"   |
|      | эзгер   | 54-361 | OD                  | 20.5" |
| -    | 4 Step  | \$ 525 | Depth               | 5.5"  |
|      | 4 Step  | 54-397 | Step Height         | 11"   |
| -    | F C+    | \$ 575 | 3 Step Lower Height | 33"   |
|      | 5 Step  | 54-330 | 4 Step Lower Height | 44"   |
| 1    | Install | \$ 30  | 5 Step Lower Height | 55"   |
|      | Ladder  | LB-681 |                     |       |

Straight Ladder



40

LB-460

**Angled Ladder**