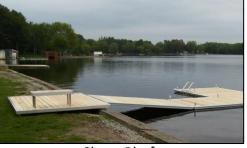

## Floating Docks Titan Series

The Titan Series Floating Dock combines the best features of all our docking systems into a single, long lasting, high performance dock. Our rugged reinforced pontoon flotation system ensures the dock stays safely above the water and waves. Like all On the Water Designs docks, our Titan Series Pontoon Floating Dock is fabricated by skilled welders and carpenters to ensure your dock lasts a lifetime.. or longer! Our aluminum frames come complete with a 10 year warranty and our reinforced pontoons come complete with a 25 year warranty!

#### **Titan Series Floating Docks Include:**

- ✓ Frame, Pontoons & Decking (If Purchased)
- → Chain Retainers at Corners
- √ 15' & 20' Ramps Include Stiffener & Float
- ✓ 10 Year Welded Frame Warranty
- ✓ 25 Year Pontoon Warranty

### DID YOU KNOW?

Pontoon floats are the best choice for flotation when big waves are frequent

Pontoon floats respond more slowly than box floats to waves due to the rounded shape of the bottom. This gives a greater feeling of stability in rough conditions when big waves occur.

Are calm conditions your normal? Check out our more economical Designer Series Floating Dock with box floats

15" Freeboard
Fusion Welded Crossers
Safely Leave In Ice