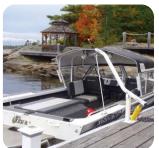

## Floating Docks Titan Series

The Titan Series Floating Dock combines the best features of all our docking systems into a single, long lasting, high performance dock. Our rugged reinforced pontoon flotation system ensures the dock stays safely above the water and waves. Like all On the Water Designs docks, our Titan Series Pontoon Floating Dock is fabricated by skilled welders and carpenters to ensure your dock lasts a lifetime.. or longer! Our aluminum frames come complete with a 10 year warranty and our reinforced pontoons come complete with a 25 year warranty!

### DID YOU KNOW?

Pontoon floats are the best choice for flotation when big waves are frequent

Pontoon floats respond more slowly than box floats to waves due to the rounded shape of the bottom. This gives a greater feeling of stability in rough conditions when big waves occur.

Are calm conditions your normal? Check out our more economical Designer Series Floating Dock with box floats

15" Freeboard
Fusion Welded Crossers
Safely Leave In Ice