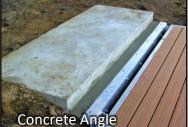

| Shore Attachments | S                                           | 4'      | 6'     | 8'     | 10'    |
|-------------------|---------------------------------------------|---------|--------|--------|--------|
| Shore Beam        | 6"x6" PT Beam. Used as an adaptor for the   |         | \$ 400 | \$ 450 | \$ 450 |
| Silore bearin     | shore angle on uneven bedrock.              | 16-681  | 16-904 | 16-498 | 16-585 |
| Shore Angle       | 4" x 4" Aluminum Angle.                     | 465     | 510    | 585    | 645    |
| Silore Aligie     | Mount to shore beam or wood deck            | 16-222  | 16-674 | 16-515 | 16-293 |
| Shore Plate       | 4" x 1/4" Aluminum Plate.                   | 330     | 360    | 420    | 425    |
| Silore Flate      | Mount to the face of a flat surface         | 16-404  | 16-406 | 16-408 | 16-410 |
| Shore Channel     | 4" x 2-1/2" Aluminum Channel.               | 435     | 510    | 690    | 765    |
| Shore Chamiler    | Mount to the face of an uneven surface      | 16-304  | 16-306 | 16-308 | 16-310 |
| Shore Posts       | 2 Individual hinges mounted to leg holders. | . \$465 |        |        |        |
| Silore Posts      | Secured with 6' galv. post                  | 16-201  |        |        |        |
| Concrete Angle    | 4' x 6" Aluminum Angle                      | 565     | 725    | 850    | 1,025  |
| Concrete Angle    | Mount to new or existing concrete           | 16-551  | 16-438 | 16-622 | 16-483 |

\* Note: Concrete Pour Available Separately

| Colliciete Aligie |                                                                                |         | Daakina | DT       | VVesterii | Endeck / |
|-------------------|--------------------------------------------------------------------------------|---------|---------|----------|-----------|----------|
| Shore Platf       | Shore Platforms                                                                |         | Decking | PT       | Red Cedar | Thruflow |
|                   |                                                                                | 4' x 4' | \$ 925  | \$ 1,150 | \$ 1,250  | \$ 1,550 |
|                   | Reinforced Dock frame<br>mounted to bedrock with<br>1" threaded rod (included) | 4 X 4   | 16-603  | 16-654   | 16-655    | 16-108   |
| Bedrock           |                                                                                | 6' x 4' | 1,050   | 1,400    | 1,550     | 2,050    |
|                   |                                                                                | 6 X 4   | 16-532  | 16-826   | 16-827    | 16-718   |
|                   |                                                                                | 8' x 4' | 1,200   | 1,550    | 1,800     | 2,350    |
|                   |                                                                                |         | 16-517  | 16-759   | 16-760    | 16-833   |
|                   | Reinforced dock frame<br>with 6' steel legs<br>(included) driven into soil.    | 4' x 4' | 1,225   | 1,450    | 1,600     | 1,850    |
|                   |                                                                                |         | 16-497  | 16-204   | 16-205    | 16-139   |
| Sand &<br>Clay    |                                                                                | 6' x 4' | 1,350   | 1,700    | 1,900     | 2,350    |
|                   |                                                                                |         | 16-966  | 16-571   | 16-572    | 16-496   |
|                   |                                                                                | 8' x 4' | 1,500   | 1,850    | 2,100     | 2,650    |
|                   |                                                                                |         | 16-154  | 16-198   | 16-199    | 16-579   |