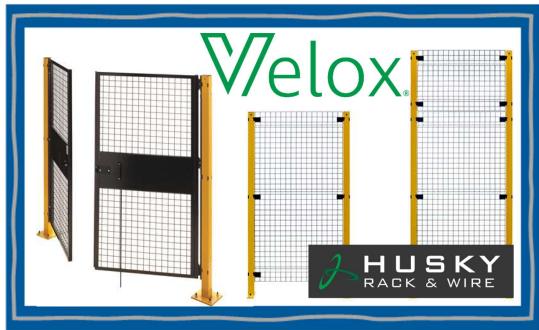

#### PRODUCT FEATURES

#### Fast installation

Velox installs
four times faster
than other
guarding
systems

#### Strength and stability

Our specially rigid panels are reinforced by the strength of our posts without the excess bulk or weight of frames.

#### **OSHA Compliance**

Velox meets a top 10 OSHA compliance standard

#### Easy, safe access

Our fast-release carriage bolts allow for easy access, and our system installs from outside the cell to ensure that access is safe and secure.

#### Designed for strength

Panels easily slip in with hook fasteners and locks securely into 2.5"x2.5" square posts. The 2"x2" grid wire mesh is manufactured from 8-gauge welded wire that adds strength and rigidity. Guarding has a sweep space of 6".

### Easy to modify

Our patented design makes it easy for anyone to set up, rearrange or expand, and our enclosures come in a variety of sizes, styles, and options.

# Industry's Fastest-Installing Machine Guarding

Fastest assembly in the industry

Superior strength and stability

Versatile to fit any space

Easily modified in the field