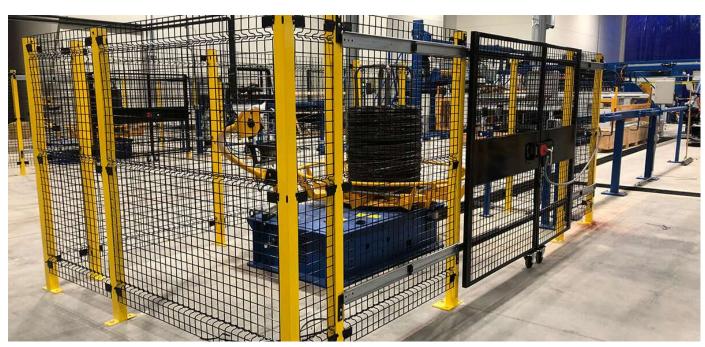

#### Designed for strength

Panels easily slip in with hook fasteners and locks securely into 2.5"x2.5" square posts. The 2"x2" grid wire mesh is manufactured from 8-gauge welded wire that adds strength and rigidity. Guarding has a sweep space of 6".

# Industry's Fastest-Installing Machine Guarding

Fastest assembly in the industry

Superior strength and stability

Versatile to fit any space

Easily modified in the field