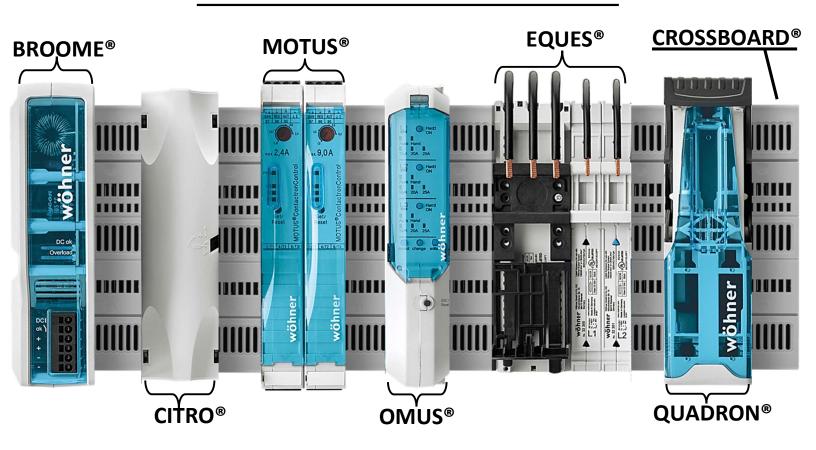

**BROOME10®CrossBoard** 

**Power Supply Unit** 

MOTUS®CrossBoard

**Hybrid Motor Starter** 

**CITRO®CrossBoard** 

**Connection Module** 

**CROSSBOARD®** 

**OMUS®CrossBoard** 

**Hybrid Switch** 

**QUADRON® CrossBoard** 

NH fuse switch-disconnector

**EQUES®CrossBoard** 

Adaptor