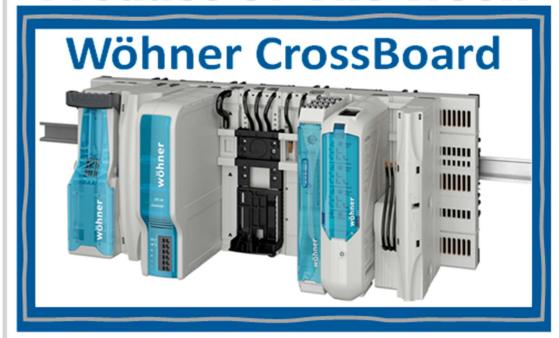

# Wöhner CrossBoard®

#### **Safe**

The consistent front and rear touch-safe protection according to IP20 offers a high level of safety that enables the creation of a power distribution system in accordance with standards DIN EN IEC 61439 and UL 508.

### **Simple**

The components are snapped onto the **CrossBoard®** without the use of tools; the connection is thereby established automatically. The integrated reverse polarity protection prevents errors during mounting. The simple plug-in mounting is also suitable for automated assembly.

#### **Fast**

The CrossBoard® is a complete, out-of-the-box system that saves users a great deal of time when it comes to mounting:
Simply unpack, mount in a single step and immediately start plugging in the components.