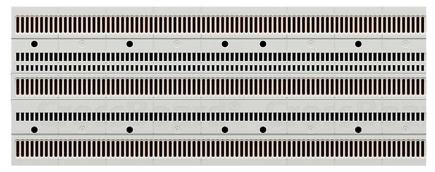

# Wöhner CrossBoard®

#### **Safe**

The consistent front and rear touch-safe protection according to IP20 offers a high level of safety that enables the creation of a power distribution system in accordance with standards DIN EN IEC 61439 and UL 508.

### **Simple**

The components are snapped onto the **CrossBoard®** without the use of tools; the connection is thereby established automatically. The integrated reverse polarity protection prevents errors during mounting. The simple plug-in mounting is also suitable for automated assembly.

#### **Fast**

The CrossBoard® is a complete, out-of-the-box system that saves users a great deal of time when it comes to mounting:
Simply unpack, mount in a single step and immediately start plugging in the components.