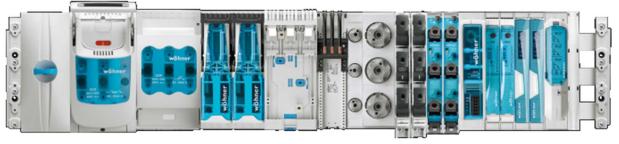

# System 60Classic®

#### Advantages of the system

- large current range of the system thanks to the use of different busbars
- safe, space saving and clearly arranged in its design
- wide range of components
- many of the components comply with UL 508 requirements