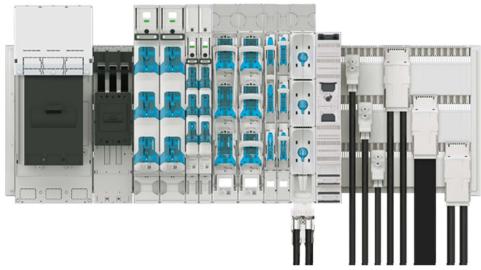

## System 185Power®

#### Advantages of the system

- new, space-saving solution for proven technology
- complete protection of the system against accidental contact is possible
- comfortable and safe mounting of the components
- different technical solutions possible on the same system
- adapters for circuit breakers up to 1600 A