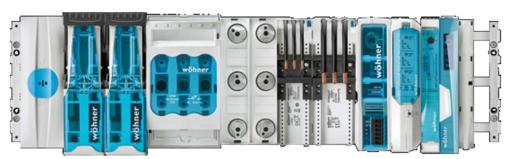

# System 30Compact, 5-Pole®

### Advantages of the system

- developed for its use with MCBs
- wide variety of combinations possible with a few modular components