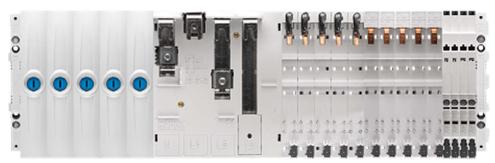

## System 30Compact, 3-Pole®

#### Advantages of the system

- For compact control and distribution panels
- Number of components is kept to a minimum
- Many 60Classic components can be used here as well