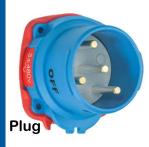

#### **DSN Switch-Rated Plugs and Receptacles**

- UL/CSA listed
- 20-150A, 600VAC, .75-75 hp
- Type 4X/IP69/IP69K environmental ratings
- Poly and metal (150A only) casings
- Add up to 6 pilot contacts

#### **DS Switch-Rated Plugs and Receptacles**

- UL/CSA listed
- 20-200A, 600VAC, .75-100 hp
- Type 3R (optional 4X) environmental ratings
- Poly and metal casings
- Add up to 6 pilot contacts