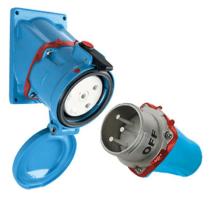

#### **DSN Switch-Rated Plugs and Receptacles**

- UL/CSA listed
- 20-150A, 600VAC, .75-75 hp
- Type 4X/IP69/IP69K environmental ratings
- Poly and metal (150A only) casings
- Add up to 6 pilot contacts

#### **DS Switch-Rated Plugs and Receptacles**

- UL/CSA listed
- 20-200A, 600VAC, .75-100 hp
- Type 3R (optional 4X) environmental ratings
- Poly and metal casings
- Add up to 6 pilot contacts