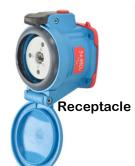

#### **DSN Switch-Rated Plugs and Receptacles**

- UL/CSA listed
- 20-150A, 600VAC, .75-75 hp
- Type 4X/IP69/IP69K environmental ratings
- Poly and metal (150A only) casings
- Add up to 6 pilot contacts

#### **DS Switch-Rated Plugs and Receptacles**

- UL/CSA listed
- 20-200A, 600VAC, .75-100 hp
- Type 3R (optional 4X) environmental ratings
- Poly and metal casings
- Add up to 6 pilot contacts