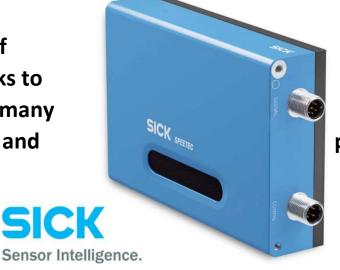

## SICK SPEETEC

CAPTURES MOTION\_WITHOUT CONTACT

Optimized productivity and process quality through measurement without slippage

Broad range of applications thanks to compatibility with many materials, colors, and surfaces

The class 1 laser saves costs as no additional laser protection measures are required

And reproducibility,
including in start-stop
operation and at short
measurement lengths

Ensure a high level of product quality by using optical sensors and avoiding damage and contamination to the surfaces being measured

#### CAPTURES MOTION WITHOUT CONTACT

| Technical details                      |                                                         |
|----------------------------------------|---------------------------------------------------------|
| Dimensions                             | 140 mm x 95 mm x 32.5 mm                                |
| Measuring dimensions                   | 1D, bi-directional                                      |
| Speed measuring range                  | > 0 m/s 10 m/s                                          |
| Repeatability                          | ≥ 0.05 %                                                |
| Measurement accuracy                   | ≥ 0.10 %                                                |
| Measurement step (resolution μm/pulse) | Max. 4 μm, (configurable in the factory)                |
| Interface                              | 12 30 V DC, TTL or HTL                                  |
| Working distance/static field depth    | $50 \text{ mm} / \pm 5 \text{ mm (material-dependent)}$ |