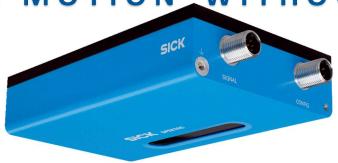

## SICK SPEETEC

CAPTURES MOTION\_WITHOUT CONTACT

Optimized productivity and process quality through measurement without slippage

Broad range of applications thanks to compatibility with many materials, colors, and surfaces

The class 1 laser saves costs as no additional laser protection measures are required

And reproducibility,
including in start-stop
operation and at short
measurement lengths

Ensure a high level of product quality by using optical sensors and avoiding damage and contamination to the surfaces being measured

#### CAPTURES MOTION WITHOUT CONTACT

| Technical details                      |                                                         |
|----------------------------------------|---------------------------------------------------------|
| Dimensions                             | 140 mm x 95 mm x 32.5 mm                                |
| Measuring dimensions                   | 1D, bi-directional                                      |
| Speed measuring range                  | > 0 m/s 10 m/s                                          |
| Repeatability                          | ≥ 0.05 %                                                |
| Measurement accuracy                   | ≥ 0.10 %                                                |
| Measurement step (resolution μm/pulse) | Max. 4 μm, (configurable in the factory)                |
| Interface                              | 12 30 V DC, TTL or HTL                                  |
| Working distance/static field depth    | $50 \text{ mm} / \pm 5 \text{ mm (material-dependent)}$ |