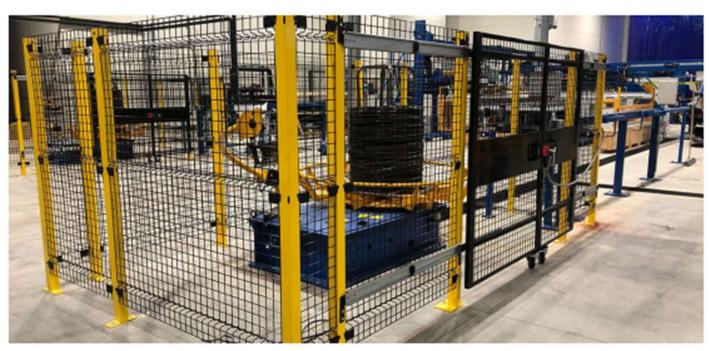

### Strength and stability

Our specially rigid panels are reinforced by the strength of our posts without the excess bulk or weight of frames.

# Easy, safe access

Our fast-release carriage bolts allow for easy access, and our system installs from outside the cell to ensure that access is safe and secure.

### Designed for strength

Panels easily slip in with hook fasteners and locks securely into 2.5"x2.5" square posts. The 2"x2" grid wire mesh is manufactured from 8-gauge welded wire that adds strength and rigidity. Guarding has a sweep space of 6".

# Easy to modify

Our patented design makes it easy for anyone to set up, rearrange or expand, and our enclosures come in a variety of sizes, styles, and options.

# Industry's Fastest-Installing Machine Guarding

Fastest assembly in the industry

Superior strength and stability

Versatile to fit any space

Easily modified in the field