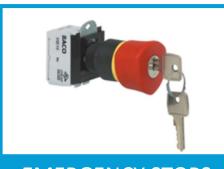

#### **DISCONNECT SWITCHES**

Reversible terminal blocks for front or rear mounting saving valuable time during installation.

**EMERGENCY STOPS** 

Customizable and pertinent when it comes to preventing injury to personnel and material loss.