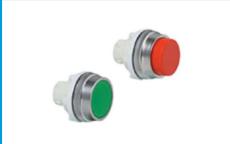

#### **PUSH BUTTONS**

BACO's head, clip and blocks are modular, enabling you to build any combination of pushbuttons utilizing a variety of different heads and blocks.