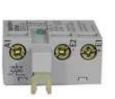

## Sprecher + Schuh CA7 Contactors

CA7-9-10-120

9A 3PH CONTACTOR 120V COIL 1-N/O CA7-9E-10-24E

9A 3PH CONTACTOR 24VDC COIL 1-N/O CA7-12-10-120

12A 3PH CONTACTOR 120V COIL 1-N/O CA7-16-10-120

16A 3PH CONTACTOR 120V COIL 1-N/O

CA7-23-10-120

23A 3PH CONTACTOR 120V COIL 1-N/O CA7-23E-10-24E

23A 3PH CONTACTOR 24VDC COIL 1-N/O CA7-30-10-120

30A 3PH CONTACTOR 120V COIL 1-N/O CA7-30E-10-24E

30A 3PH CONTACTOR 24VDC COIL 1-N/O

CA7-43-10-120

43A 3PH CONTACTOR 120V COIL 1-N/O CA7-43E-10-24E

43A 3PH CONTACTOR 24VDC COIL 1-N/O CA7-55-10-120

55A 3PH CONTACOR 120V COIL 1-N/O CA7-55E-10-24E

55A 3PH CONTACTOR 24VDC COIL 1-N/O

**IN STOCK! CALL TODAY!** 

# Sprecher + Schuh CA7 Contactors

On average, Sprecher +
Schuh contactors are 30%
smaller than traditional
devices in the same
horsepower range yet,
provide millions of troublefree operations for years of
reliable use.