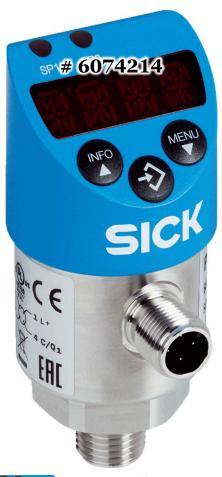

# SICK Pressure Sensors PBS +

#### **Benefits**

- Measuring Range- 14.5 PSI- 131 PSI
- Output Signal- 4ma-20ma / 0V-10V/ I/O Link / PNP/ NPN
- Process Connection- 1/4 NPT
- Supply Voltage- 15VDC- 35VDC
- Reduced installation time since housing and display can be rotated electronically at  $180^{\circ}$
- Rugged design: stainless steel measuring cell
- Extensive diagnosis options via IO-Link (e.g. pressure peaks, ambient temperature) deliver data for predictive maintenance
- Economic solution for hydrostatic level measurement (thanks to high accuracy and small measuring ranges)