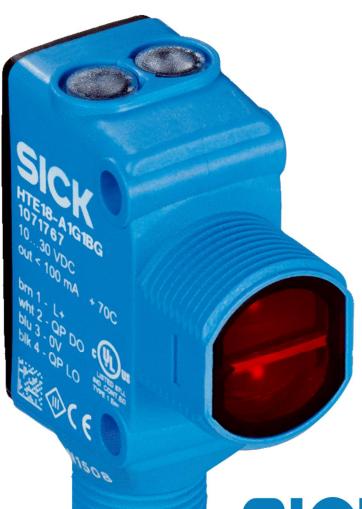

# SICK RETIRO-REFLECTIVE SENSORS Hybrid photoelectric sensors- SureSense

Photoelectric Sensors for a Wide Range of Sensing Applications

#### **Benefits-SureSense**

- Sensing range 0.03 m 5 m
- Supply voltage 10 V DC 30 V DC
- Solve the vast majority of a customer's applications with a single sensor family
- Standardize mounting designs, accessories, set-up procedures and suppliers
- Fast and simple alignment during installation
- Continuous indication of signal strength
- Reliably sense objects of varying colors and materials
- Transparent object detection in tough environments with minimal need for additional cleaning
- Reduce replacement costs and down time due to damages during installation or use