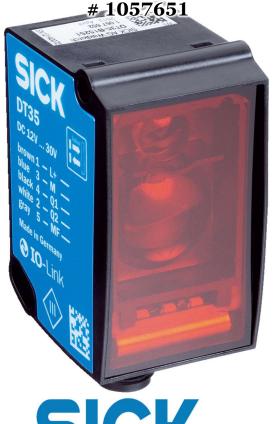

### MID RANGE DISTANCE SENSORS- Dx35

#### **Benefits**

- Voltage: DC 12 V 30 V
- Precise and reliable measurement irrespective of object color extends running times and process quality
- A compact size and blind zone make flexible mounting possible when space is limited
- Optimum solution thanks to flexible settings for speed, range and repeatability
  - Flexible interface use: 4 mA to 20 mA, 0 V to 10 V, current sourcing output, current sinking output, or IO-Link – making machine integration simple
  - With their straightforward alignment, optimal performance or inconspicuous measurement, versatile light senders make for an ideal solution in all scenarios
  - Low investment costs and high performance levels guarantee a short return on investment
    - IO-Link offers full process control, from commissioning through to service
- DT35-S Certification up to performance level b allows versatile use for protecting persons and capital goods