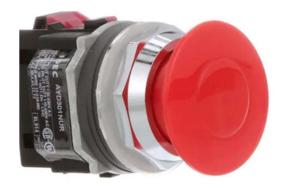

### IDEC PUSHBUTTONS

Non-Illuminated Flush Pushbuttons (1NO-1NC)

**ABD111NUR** 

**ABD111NUB** 

40mm Push-Pull Non-Illuminated Stop Switches (1NC)

AYD301NUR