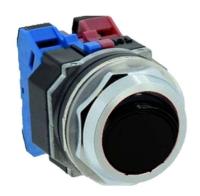

### IDEC PUSHBUTTONS

Non-Illuminated Flush Pushbuttons (1NO-1NC)

**ABD111NUR** 

**ABD111NUB** 

40mm Push-Pull Non-Illuminated Stop Switches (1NC)

AYD301NUR