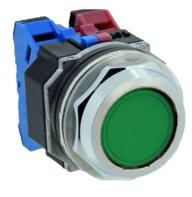

### IDEC PUSHBUTTONS

Non-Illuminated Flush Pushbuttons (1NO-1NC)

**ABD111NUR** 

**ABD111NUB** 

40mm Push-Pull Non-Illuminated Stop Switches (1NC)

AYD301NUR