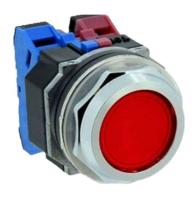

### IDEC PUSHBUTTONS

Non-Illuminated Flush Pushbuttons (1NO-1NC)

**ABD111NUR** 

**ABD111NUB** 

40mm Push-Pull Non-Illuminated Stop Switches (1NC)

AYD301NUR