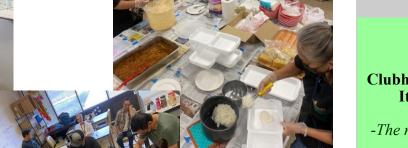

## Diamond Head Clubhouse Chili Fundraiser By: Jason

Over the years, Diamond Head Clubhouse has held many different fundraisers which have for the most part been successful events. During this time, we were able to establish our "regular" fundraisers which started out as simple events and have grown into larger, more complex fundraisers. These being our Summer Fair/Silent Auction and our Christmas Fair. Finding success in these fundraisers have inspired us to think of some different, smaller scale events which have resulted in our mini-fundraisers. In the past years, we had minifundraisers such as our breakfast bentos, steak plate and even car washes. This past month, we had our Chili Plate fundraiser which was a hit! Preparing for this event wasn't that bad as we already had a lot of the ingredients. We were also able to make the chili a little in advance so we were not overloaded with things to do on the fundraising day. On the day of the event, we had a good turn out along with the presales that were made. We are happy to announce that we sold out of chili. Altogether, we sold 64 chili plates making this a very successful minifundraiser. Thank you to all who helped us prepare for this event and supported our sales. Keep an eye out for our next one!

# **Business Unit Update**By: Jason

This month in the business unit, our focus was on preparing for our Chili plate lunch mini fundraiser. We had to take inventory of our supplies, figure out what items we needed then put together a purchasing list. The same things that goes into preparing for our other fundraisers so it was nothing new for us. After the fundraiser our focus shifted to getting our monthly tasks completed like our newsletter ,calendar , stats and finances. Of course, we also had to make sure that we took care of all the regular work order day tasks which we did. Great Job Biz Unit!!!!