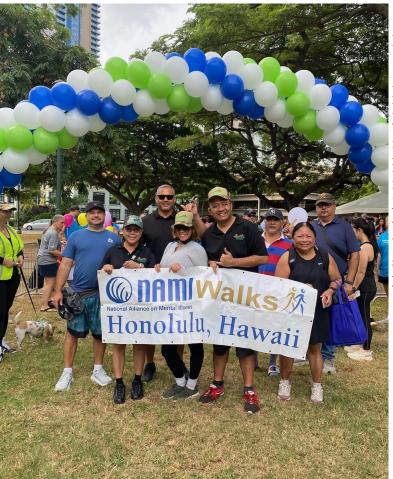

## NAMI Walk By: Paul & Members

On the morning of October 12th the Diamond Head Clubhouse Saturday activity was to attend the Honolulu NAMI Walk near City Hall. The Walk is held every year to help raise awareness about mental health. The venue had many different booths from organizations who work with people who struggle with mental illness. They had everything from food, music, handouts, and programs to get involved with and more. There were about 300 people in attendance. The Walk was around the Capitol district, and set up so a person could walk the 1 kilometer distance, or if you wanted to walk the longer distance, you could do the 5 kilometer walk. There were also many teams in attendance, you could tell who they were because they all wore the same shirts or hats. About half of our Clubhouse attendees wore our Clubhouse shirts. All the Clubhouses on Oahu were also present, and it was fun to meet up with them and talk story. They all seemed to enjoy the Walk very much too. This event is such a good and worthy cause, and our Clubhouse has been supporting and walking in this walk for many years now, and I'm sure we will continue to support NAMI as they have supported us. Thank you NAMI and Thank You to all of our members, and attendees who were at this wonderful even. Can't wait til next year, maybe I'll do the longer 5 kilometer Walk next year.

#### Fernando:

Aloha, my name is Fernando Moctezuma I'm a member at the Diamond Head Clubhouse. NAMI had a fundraiser walk on OCT 12,2024 that I participated in. There was food, music, and Entertainment. There was a booth with a doctor that I really enjoyed talking story with. A little later the events DJ announced that they would play your favorite song at the DJ booth. So I suggested Milli Vanilli's "Girl You Know It's True" song. I enjoyed myself at the event and can't wait for next year...Mahalo!

#### Dena:

On Saturday, Oct. 12, 2024, we took part in the NAMI Walk. There was a short circuit and a large circuit. Shardeh, Fernando, and I walk on the heel of the NAMI volunteer staff heading the walk with a banner, taking the longer circuit I like supporting Mental Health Awareness month with our Clubhouse and community Because I felt very welcomed at the event. There were lots of company and programs with informational material which also gave out bracelets, bags, pen. Stress balls and stickers, Also there was supporting free shave ice and banana bread. I can't wait till next year to do this again to be supporting Mental Health.

#### Shardeh:

On October 12, 2024 I experienced the NAMI walk for the first time in my entire life. Not only did I experience the NAMI foundation and all of the causes they had to offer, but I did enjoy all of the booths and the drone experience. That's all I have to say about NAMI. For two, I FINALLY did a marathon and although I heard about it in the past I could never quite conjour up the energy to do it. So, with that being I decided to join a few friends for this marathon, and mt thoughts were that I could never do it and guess what? I actually did it! I felt so accomplished and I was also so very, VERY proud of myself AND others that were along side me through this adventure:)