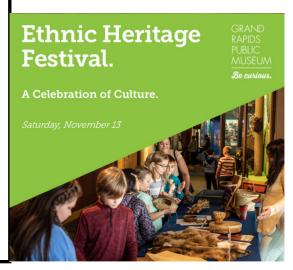

Director Angela Walejewski-Zasuwa

Director Michael Jasperse

Director Richard Panek

Director Martin Rogalski

Ethnic Heritage Festival returns to the GRPM on Saturday, November 13! Celebrate and learn about the various cultures from around the world that call West Michigan home. Fun for all ages, this day of celebration of local ethnic heritage will feature:

Live dancing and musical performances

Engaging presentations and interactive table displays

Explore two exhibitions focusing on diversity and culture, Anishinabek: The People of this Place and Newcomers: The People of This Place

The Museum Café will also have a selection of cultural foods, available for purchase

Event activities are included with general admission to the Museum!

The Ethnic Heritage Festival will take place from 10 a.m. to 4 p.m. Come to see the PHS Display!