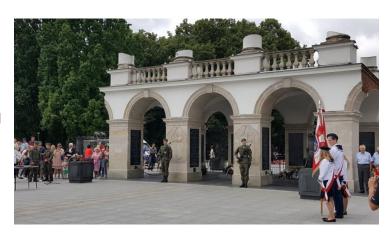

The parade in Warsaw is formed by Poland's Armed Forces. Though this is a celebratory holiday, most of the day's events take on a rather somber tone. Special ceremonies take place on Pilsudski Square by the Tomb of the Unknown Soldier.

(from keytopoland.com)

Tomb of the Unknown Soldier in Warsaw