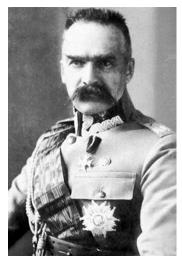

Due to their perseverance and dedicated fight, Poles finally regained their independence at the end of World War I. Under command of the military hero Józef Piłsudski, who was appointed Commander-In-Chief on November 11th 1918, Poland was able to form a new government.

Jozef Pilsudski

Poland's Independence Day was established in 1937 and was only able to be celebrated twice before World War II began.

From 1939 to 1944, Poland was under Nazi occupation. Therefore, all signs and displays of Polish culture was forbidden. Subsequently, Poland fell under control of the USSR, forbidding patriotic celebrations.