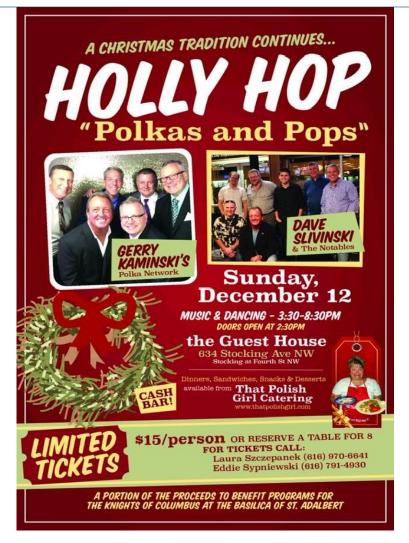

# Polish Heritage Society's Annual Wigilia Dinner and Program

# Saturday, December 4, 2021

## The Guest House, 634 Stocking NW

Includes: Seven Course Wigilia Dinner

Oplatek, Rye Bread with Horseradish Butter, Herring, Soup,

Lemon-Parsley Baked Cod, Noodles and Cabbage

Delectable Desserts

Coffee served throughout/Wine served with fish course

Social Hour 5:00-6:00PM Music Provided by Freddie Z.

Dinner at 6:00PM

#### **Door Prizes**

Polish Koledy: Featuring Jarek Kozal and Nick Palmer

\$32.00 per person-prepaid: Checks payable to Polish Heritage Society

\*\*\*\*Reservation deadline November 26, 2021\*\*\*\*

We are asking that all attendees be vaccinated or have a negative COVID test within 48 hours of the event. Strongly encouraged to wear masks when possible.