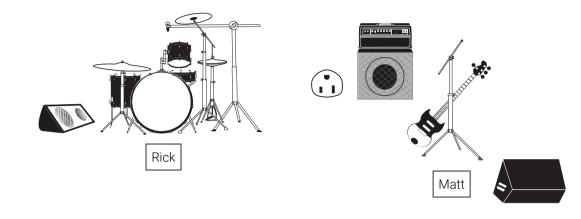

Front of Stage

Band Member Details

| Band member | Rick                |
|-------------|---------------------|
| Equipment   | Three piece drums   |
| Equipment   | Boom stand with mic |
| Equipment   | Monitor             |
| Band member | Jeff                |
| Equipment   | Electric Guitar     |
| Equipment   | Combo amp           |
| Equipment   | Multi Pedal         |
| Equipment   | Boom Mic Stand      |
| Equipment   | Monitor             |
| Band member | Rob                 |
| Equipment   | Acoustic Guitar     |
| Equipment   | Combo amp           |
| Equipment   | Multi Pedal         |
| Equipment   | Boom Mic Stand      |
| Equipment   | Monitor             |
| Band member | Matt                |
| Equipment   | Bass                |
| Equipment   | Bass amp head       |
| Equipment   | One cone speaker    |
| Equipment   | Boom Mic Stand      |
| Equipment   | Monitor             |