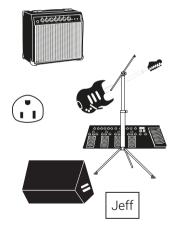

Front of Stage

Band Member Details

| Band member | Rick                |
|-------------|---------------------|
| Equipment   | Three piece drums   |
| Equipment   | Boom stand with mic |
| Equipment   | Monitor             |
| Band member | Jeff                |
| Equipment   | Electric Guitar     |
| Equipment   | Combo amp           |
| Equipment   | Multi Pedal         |
| Equipment   | Boom Mic Stand      |
| Equipment   | Monitor             |
| Band member | Rob                 |
| Equipment   | Acoustic Guitar     |
| Equipment   | Combo amp           |
| Equipment   | Multi Pedal         |
| Equipment   | Boom Mic Stand      |
| Equipment   | Monitor             |
| Band member | Matt                |
| Equipment   | Bass                |
| Equipment   | Bass amp head       |
| Equipment   | One cone speaker    |
| Equipment   | Boom Mic Stand      |
| Equipment   | Monitor             |