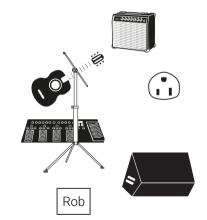

Front of Stage

Band Member Details

| Band member | Rick                |
|-------------|---------------------|
| Equipment   | Three piece drums   |
| Equipment   | Boom stand with mic |
| Equipment   | Monitor             |
| Band member | Jeff                |
| Equipment   | Electric Guitar     |
| Equipment   | Combo amp           |
| Equipment   | Multi Pedal         |
| Equipment   | Boom Mic Stand      |
| Equipment   | Monitor             |
| Band member | Rob                 |
| Equipment   | Acoustic Guitar     |
| Equipment   | Combo amp           |
| Equipment   | Multi Pedal         |
| Equipment   | Boom Mic Stand      |
| Equipment   | Monitor             |
| Band member | Matt                |
| Equipment   | Bass                |
| Equipment   | Bass amp head       |
| Equipment   | One cone speaker    |
| Equipment   | Boom Mic Stand      |
| Equipment   | Monitor             |