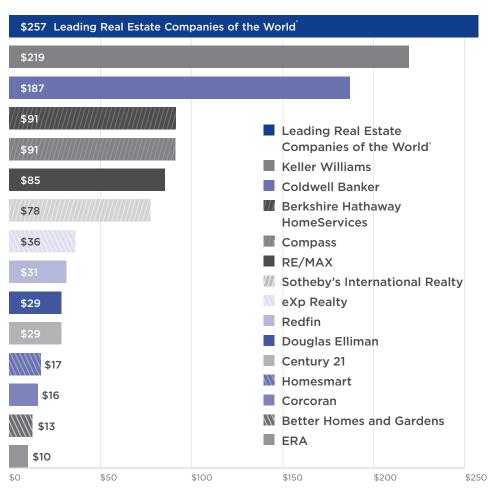

### MORE U.S. HOME SALES VOLUME

THAN ANY OTHER REAL ESTATE NETWORK, FRANCHISE OR BROKERAGE BRAND. \$257 BILLION IN U.S. HOME SALES VOLUME.

As an affiliate of Leading Real Estate Companies of the World, our brokerage is a local and global market leader working on your behalf. LeadingRE's world-class marketing resources and connections allow us to provide you with a truly exceptional real estate experience.

Volume shown in billions of dollars.

This bar chart is sourced from REAL Trends 500 for 2019, realtrends.com.

º THE WORLD

FROM COAST TO COAST AND EVERYWHERE IN BETWEEN, **WE'VE GOT IT COVERED.** 