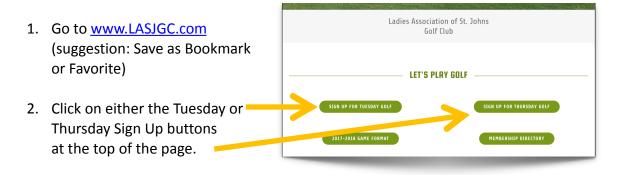

## Welcome to the LASJGC website and sign up process!

3. On the next screen, click the Sign button. (suggestion: Save as Bookmark or Favorite to quickly access Sign Up site in the future)

| Sign Home                                                                          |
|------------------------------------------------------------------------------------|
| Sign Up To Play                                                                    |
| To Sign Up to Play clice the Sign button a ove and fill out form and Save Message. |
| You must sign up by Tuesuay, 5.00 PM each week to play the Thursday round.         |

There are two buttons underneath the Sign Up Buttons where one can

- 1. View the Game Formats for the year
- 2. Access the League's Membership Directory using the Password "LadyGolf"

Under the Announcements section, will be posted recent news and upcoming events. Under LASJGC Documents, is a button to access other important documents such as our Constitution and Rules of Play.