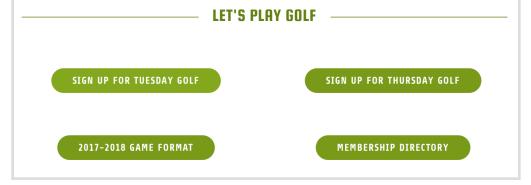

There are two buttons underneath the Sign Up Buttons where one can

- 1. View the Game Formats for the year
- 2. Access the League's Membership Directory using the Password "LadyGolf"

Under the Announcements section, will be posted recent news and upcoming events. Under LASJGC Documents, is a button to access other important documents such as our Constitution and Rules of Play.