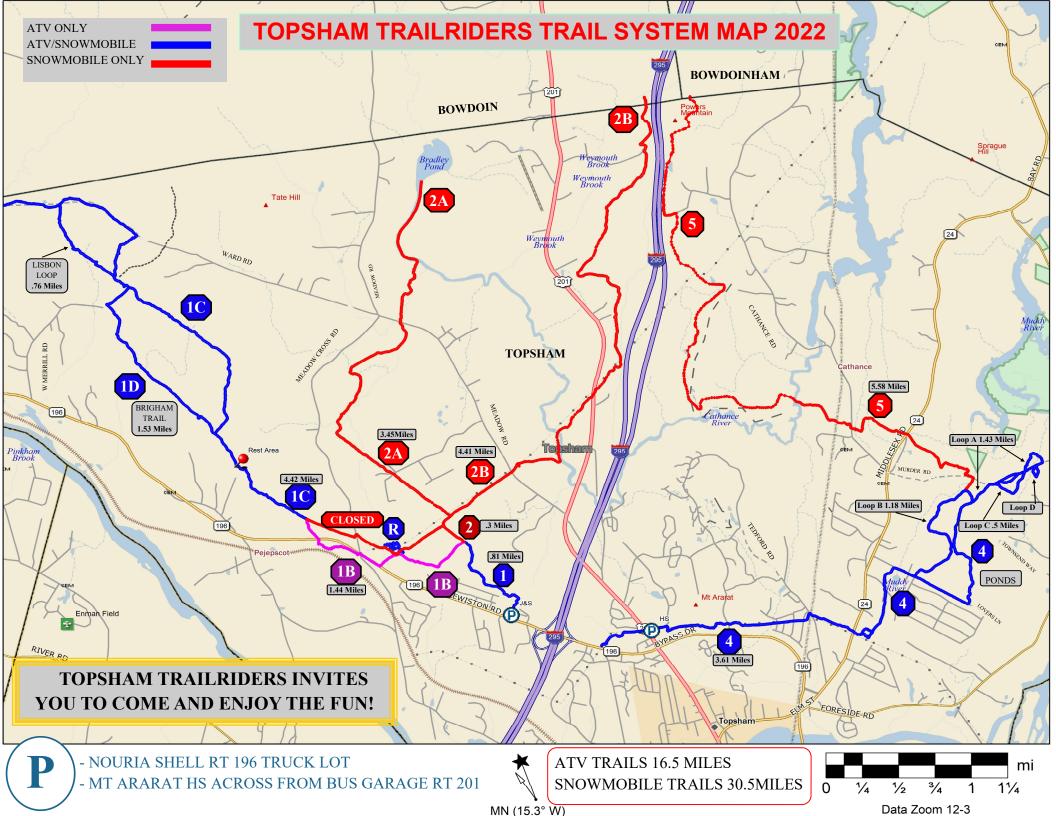

opsham 207-729-1177

THE MEMBERSHIP FEE FOR A FAMILY/INDIVIDUAL IS \$35.00 A YEAR. ADD \$10 TO BELONG TO A.T.V. MAINE, ADD \$15 TO BELONG TO MSA(MAINE SNOWMOBILE ASSOCIATION), AN ASSOCIATE MEMBESHIP IS \$15.

Officers President -Matt Abbott (207) 323-3535 Vice President -Dale Rowe (207) 751-3467 **Treasurer** -Tim Moody (207) 751-0875 Secretary -Jenny Little (207) 837-7328 Trailmaster -Charlie Parkinson (207) 319-5142 Assistant Trailmasters -Dan Corey (207) 751-6106 James Belanger (207) 522-6750

## **Board of Directors**

Dan Parlin(207) 751-8651Randy Bickford(207) 407-4332Charlie Parkinson(207) 319-5142Ron Dumont(207) 353-2649Rocky League(207) 522-4409

OUR E-MAIL ADDRESS info@topshamtrailriders.com



## OUR CLUB IS ALWAYS WELCOMING NEW MEMBERS

2022

INFORMATION GUIDE DONATION \$1.00