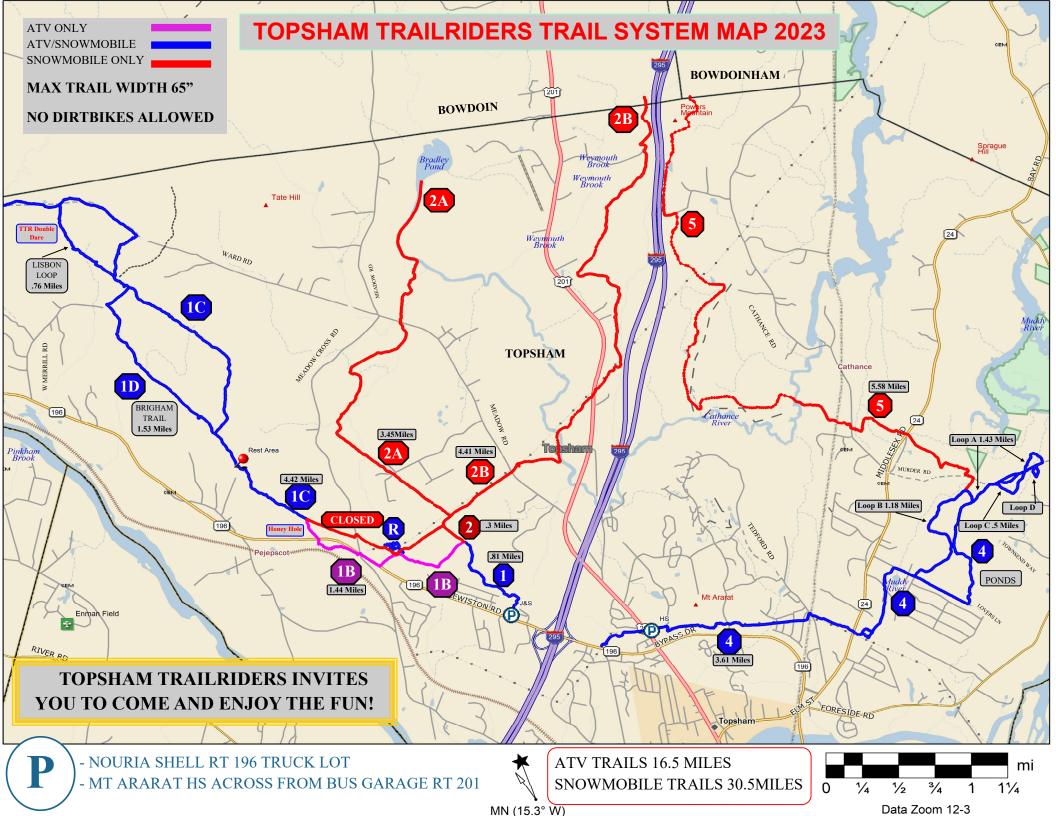

SOCIATION), AN ASSOCIATE MEMBESHIP IS \$15.

## Officers

President -

Jenny Little (207) 837-7328

**Vice President -**

Devin Favreau (207) 522-1697

Treasurer -

Tim Moody (207) 751-0875

Secretary -

Dee Blanchette (207) 754-2600

Trailmaster -

Charlie Parkinson (207) 319-5142

**Assistant Trailmasters -**

Brad Hoskins (207) 319-3614 James Belanger (207) 522-6750

## **Board of Directors**

Mike Little (207) 522-3780 Randy Bickford (207) 407-4332 Richard Arsenault (207) 513-6947 Ron Dumont (207) 353-2649 Rocky League (207) 522-4409

## **OUR E-MAIL ADDRESS**

info@topshamtrailriders.com



## TOPSHAM TRAILRIDERS ATV/SNOWMOBILE CLUB INC.

WWW.TOPSHAMTRAILRIDERS.COM

**BOX 421 TOPSHAM, ME 04086** 

OUR CLUB IS ALWAYS WELCOMING NEW MEMBERS

2023

INFORMATION GUIDE **DONATION \$1.00**