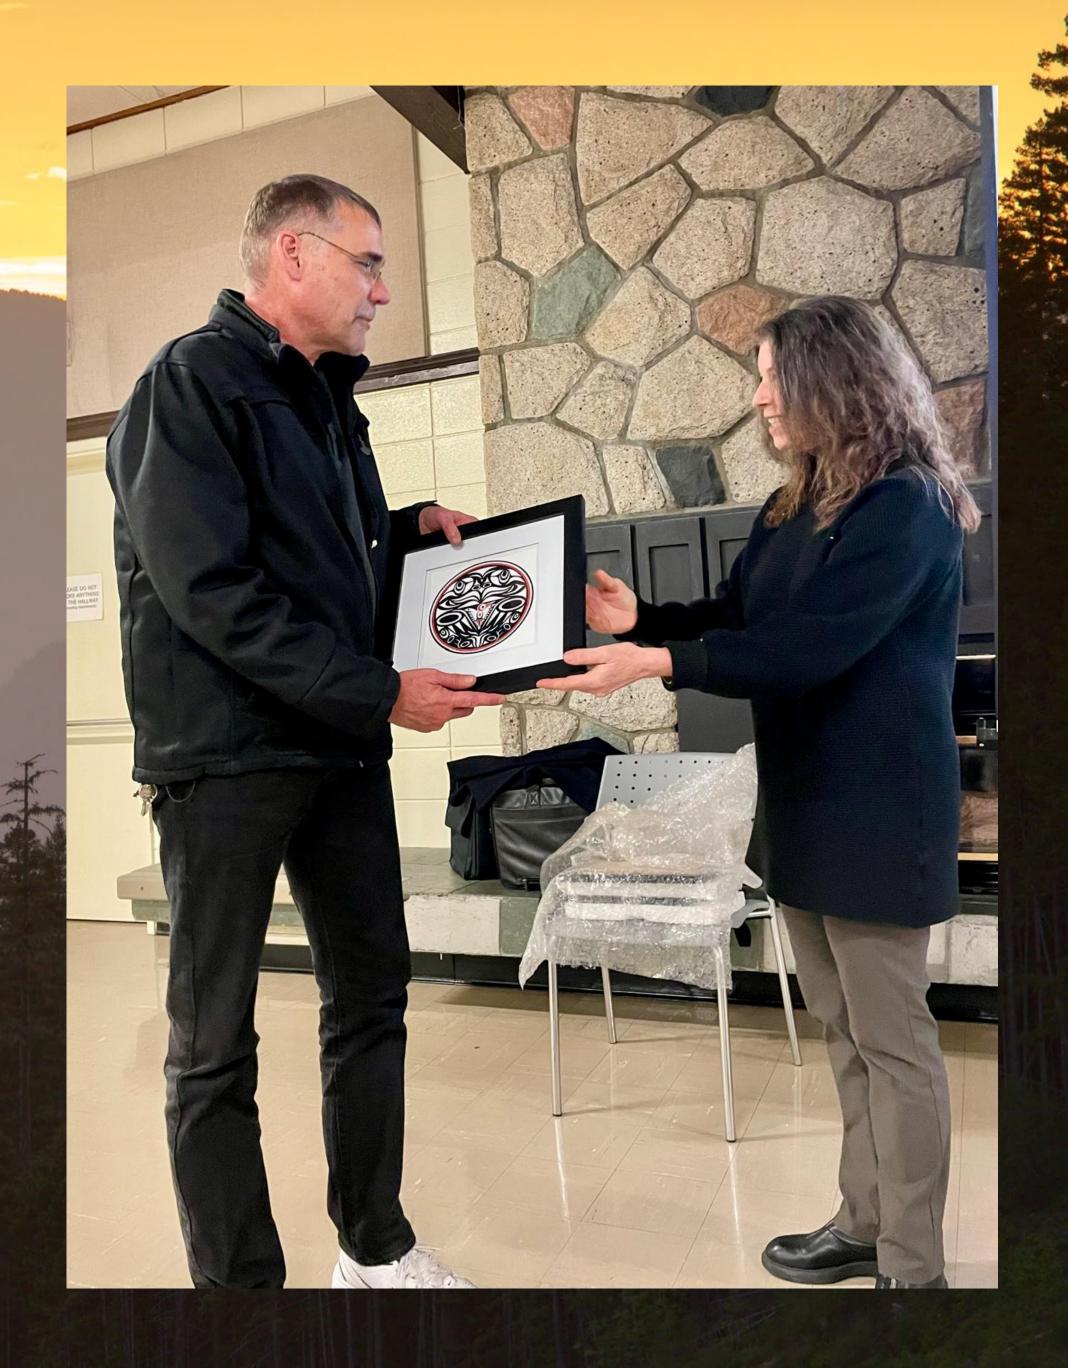

Federal Justice SIVC

Civil Forfeiture

CAP Grant

**CAP Grant** 

## Community Circles **FACILITATORS PARTNERS** - number - training R.A. Referral Program Development Assessment

\$ and PROGRAMS

CASES
- case
management

## 2025

Grow referrals.
Grow programs.

Income Received\*\*\*
\$ 146,000+ (projected)

#### Cases

Many more.
Simple to complex.
Less to more serious.

# of Partners: 10+







# ALBERNI VALLEY RESTORATIVE JUSTICE SOCIETY



Artwork by Geena Haiyupis

#### What is Restorative Justice?

Rooted in Indigenous traditions, Restorative Justice is a transformative approach to addressing crime and conflict that prioritizes healing over punishment. By bringing together offenders, victims, and the community, this method gims to



Wendy Haas





## Travis Clem

Salvation Army





Kyle Dornan

RCMP





# MaryAnn Gillis

SD70 and ADSS







## **COMMUNITY GUIDANCE CARD** Please help us plan our 2025 activities by completing and returning this card. RESTORATIVE JUSTICE SOCIET All information is strictly confidential and will not be shared. Thank you. Your name: \_\_\_\_\_ I'd like to learn more about FACILITATING. I'd like to learn more about becoming a BOARD MEMBER. I may want to attend or participate in a COMMUNITY CIRCLE. I'd like to learn how this could benefit my ORGANISATION. I may want to participate in an RJ REFERRAL ASSESSMENT. **ALBERNI VALLEY** I have these additional comments / questions: The best way to reach me is: ( ) Phone ( ) Text ( ) Email at:



Restorative Alberni AGM

Thank you.