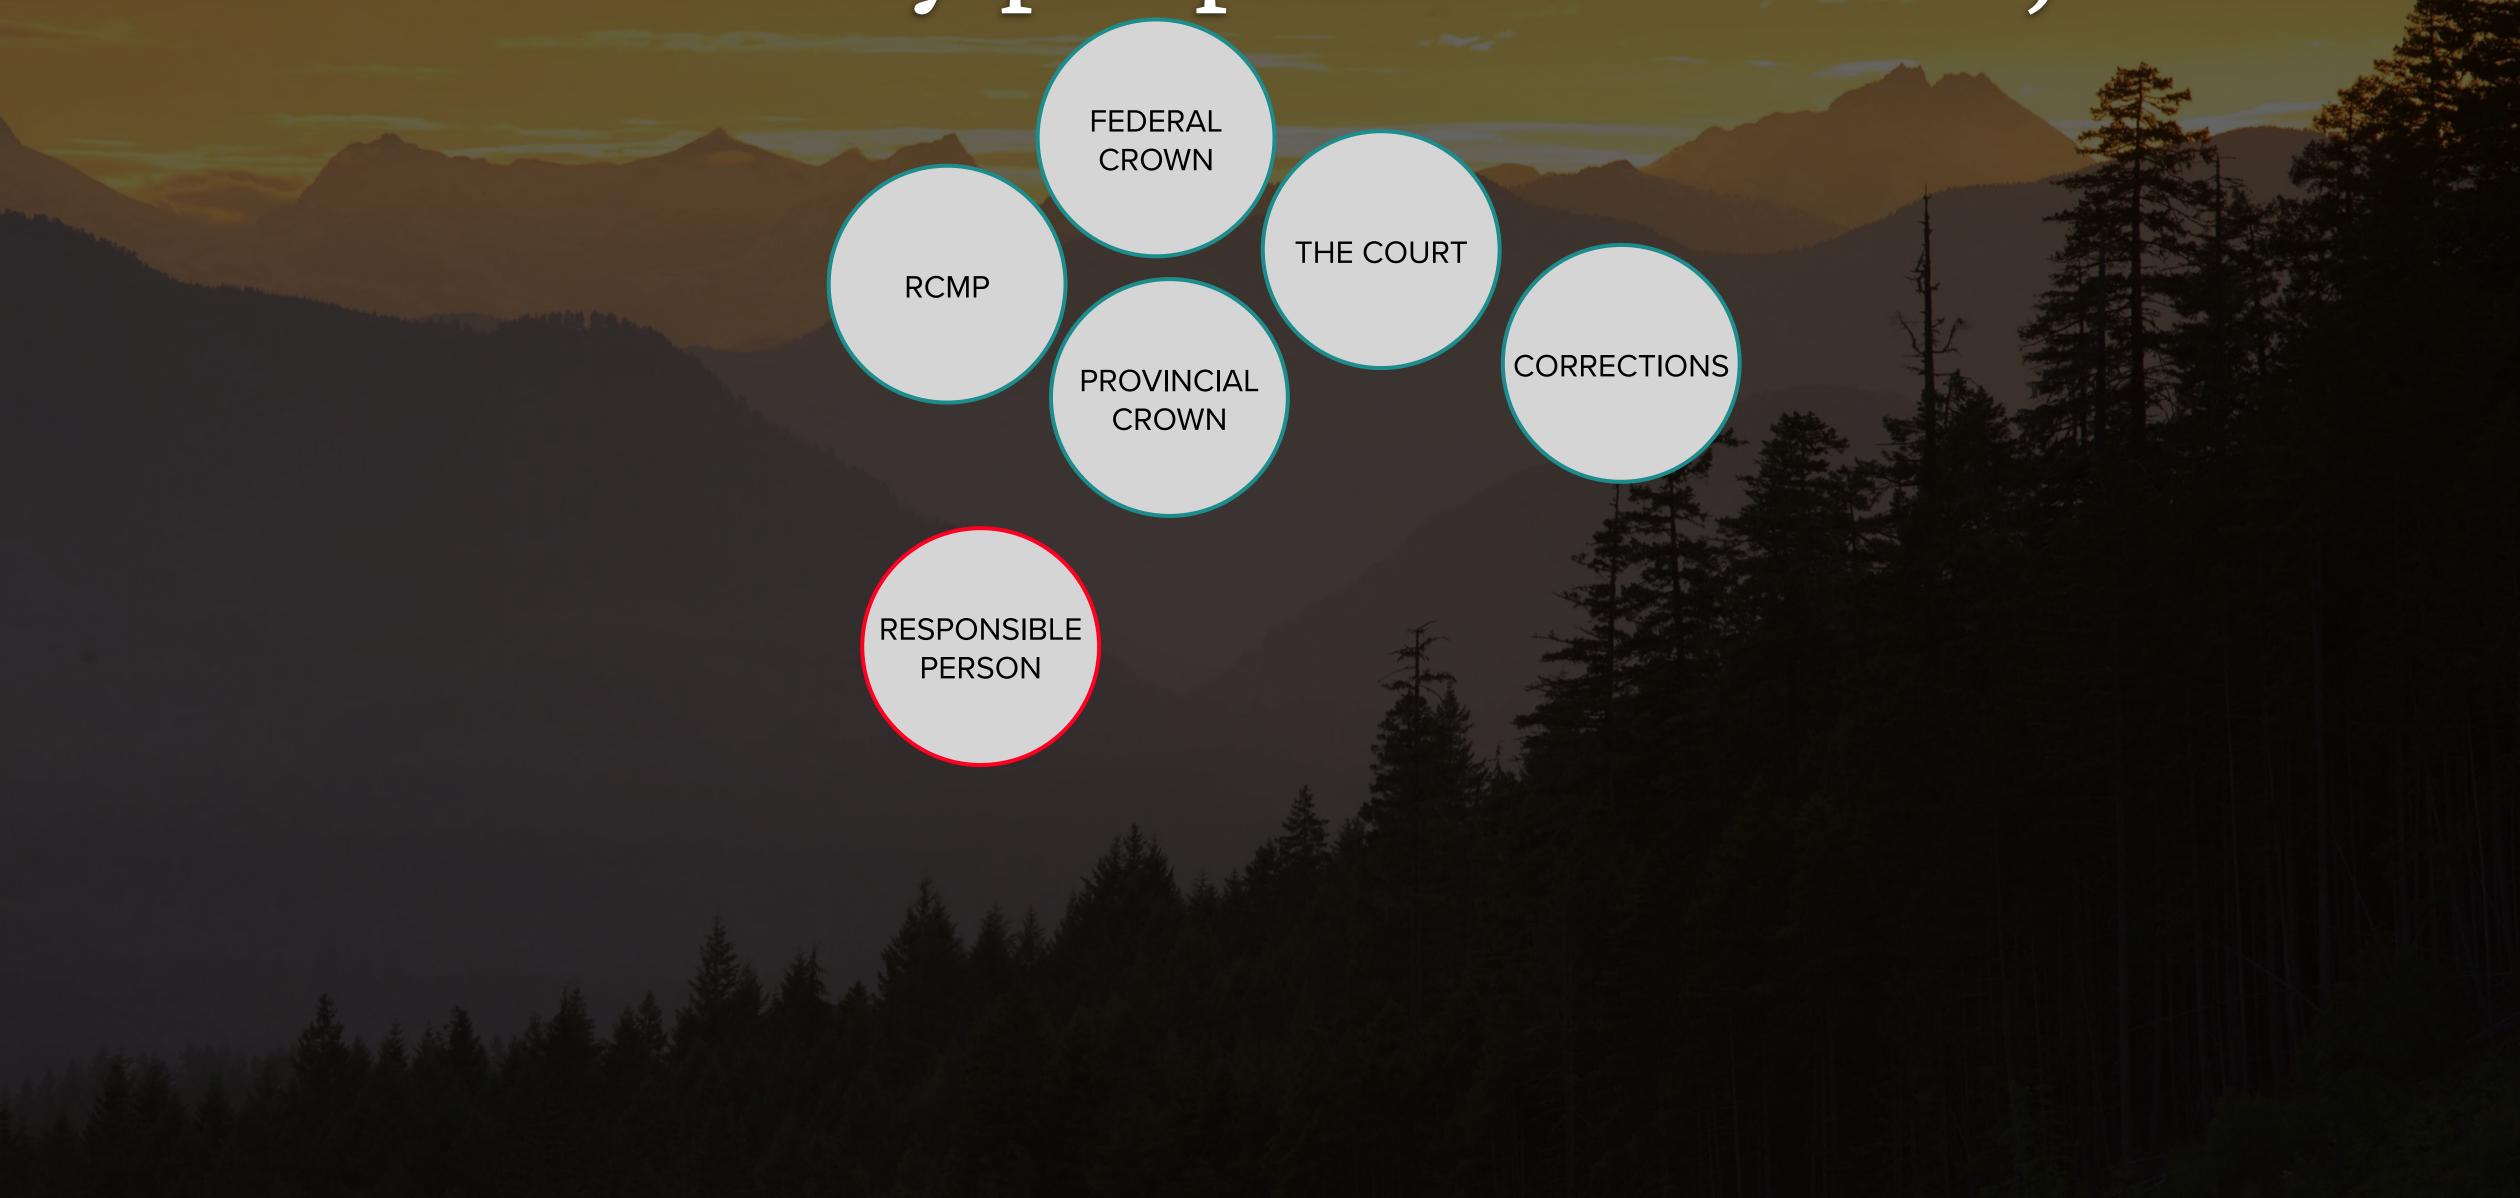

## This is how many people think about justice.

# RJ also includes everyone affected by conflict...

## ...and broadens the circle even wider because...

# ...it takes everyone working together.