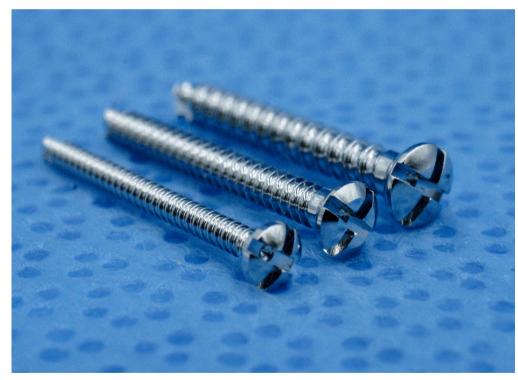

## Cruciform Bone Screw

These screws have a low head profile making them ideal for use in smaller dogs and cats.

1.5mm, 2.0mm and 2.4mm screw diameter sizes.

Self-tapping

Facilitates in compressing the plate to the bone or axial compression.