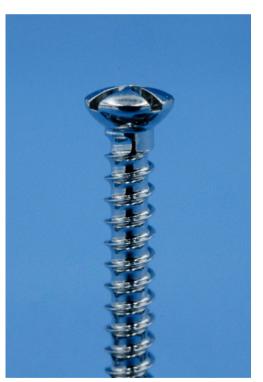

## Cruciform Bone Screw

These screws have a low head profile making them ideal for use in smaller dogs and cats.

1.5mm, 2.0mm and 2.4mm screw diameter sizes.

Self-tapping

Facilitates in compressing the plate to the bone or axial compression.