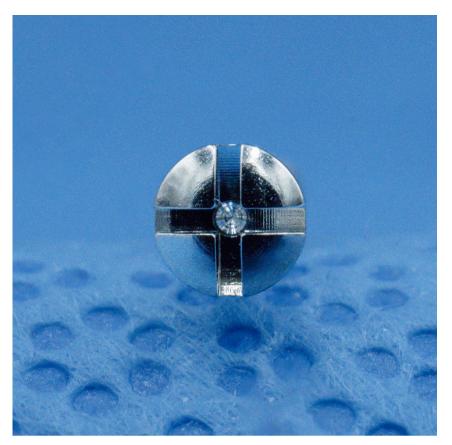

## Cruciform Bone Screw

These screws have a low head profile making them ideal for use in smaller dogs and cats.

1.5mm, 2.0mm and 2.4mm screw diameter sizes.

Self-tapping

Facilitates in compressing the plate to the bone or axial compression.