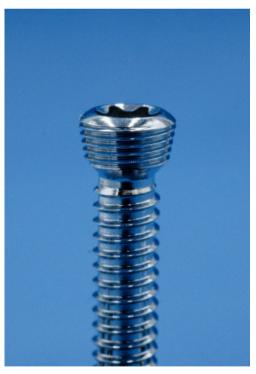

## Star Drive Bone Screw

Self-holding for ease of use during surgery

Self-tapping

Locking screws establish a locked, fixed construct.

Cortex screws facilitate in compressing the plate to the bone, or axial compression.

Star-locking Bone Screw

View chart for availability

Star Drive Cortex Bone Screw