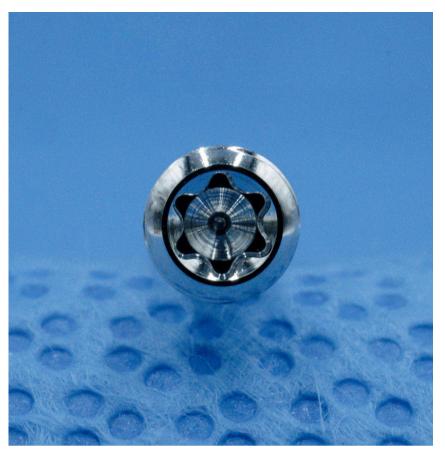

## Star Drive Bone Screw

Self-holding for ease of use during surgery

Self-tapping

Locking screws establish a locked, fixed construct.

Cortex screws facilitate in compressing the plate to the bone, or axial compression.

Star-locking Bone Screw

View chart for availability

Star Drive Cortex Bone Screw