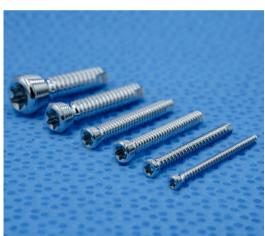

Star-locking Bone Screw

View chart for availability

Star Drive Cortex Bone Screw

## BONE SCREW COMPARISON CHART

| DIAMETER | CORTEX<br>LOCKING | <b>+</b>                  | 0                         |                           |
|----------|-------------------|---------------------------|---------------------------|---------------------------|
| 1.5mm    | CORTEX            |                           |                           |                           |
|          | LOCKING           |                           |                           |                           |
| 2.0mm    | CORTEX            | $\overline{\hspace{1cm}}$ |                           | $\overline{\hspace{1cm}}$ |
|          | LOCKING           |                           |                           | $\overline{\hspace{1cm}}$ |
| 2.4mm    | CORTEX            | $\checkmark$              | $\overline{\hspace{1cm}}$ |                           |
|          | LOCKING           |                           |                           | $\overline{}$             |
| 2.7mm    | CORTEX            |                           |                           |                           |
|          | LOCKING           |                           |                           | <b>√</b>                  |
| 3.5mm    | CORTEX            |                           | $\checkmark$              | $\overline{\hspace{1cm}}$ |
|          | LOCKING           |                           |                           | $\overline{\hspace{1cm}}$ |
| 4.0mm    | CORTEX            |                           |                           |                           |
|          | LOCKING           |                           |                           | $\overline{\hspace{1cm}}$ |
| 4.5mm    | CORTEX            |                           | $\checkmark$              |                           |
|          | LOCKING           |                           |                           |                           |