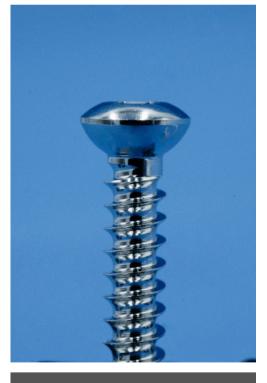

## Star Drive Bone Screw

Self-holding for ease of use during surgery

Self-tapping

Locking screws establish a locked, fixed construct.

Cortex screws facilitate in compressing the plate to the bone, or axial compression.

Star-locking Bone Screw

View chart for availability

Star Drive Cortex Bone Screw