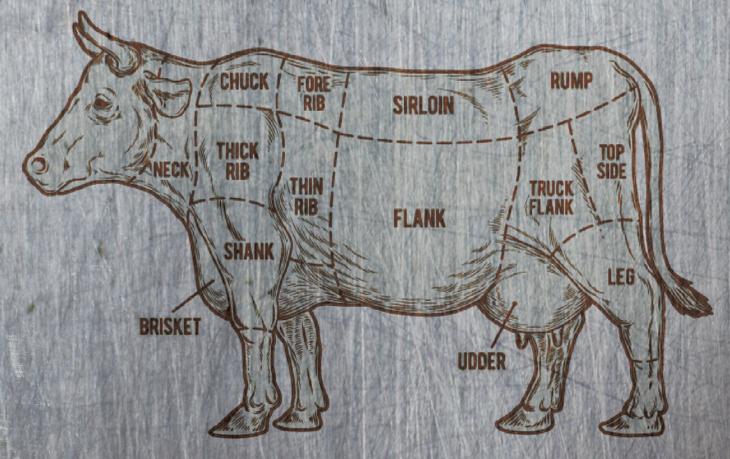

THE SAME WILL BE SAID ABOUT WHAT MEAT SHOULD BE USED TO BE LEGITIMATE BBQ. IN TEXAS BY GEORGE IT IS BEEF AND ONLY BEEF. THE CAROLINA'S IT HAS TO BE PORK, PORK SHOULDER OR PORK BUTT AND DOWN IN FLORIDA IT IS WHOLE HOG BABY.