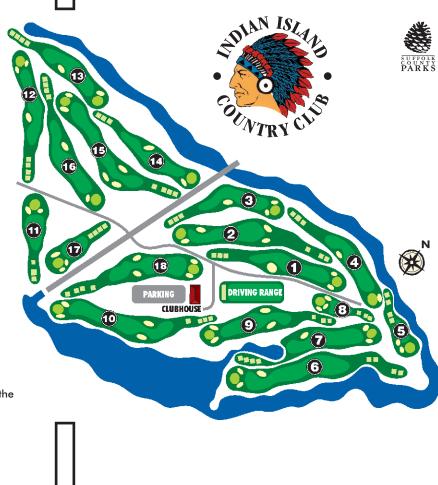

## **USGA Rules Govern Play**

White stakes define out of bounds on holes 1,9,10,17,18. Red stakes define lateral water hazard on holes 3,4,5,6,9,13,14. Yellow stakes define water hazard on holes 5,6,7.