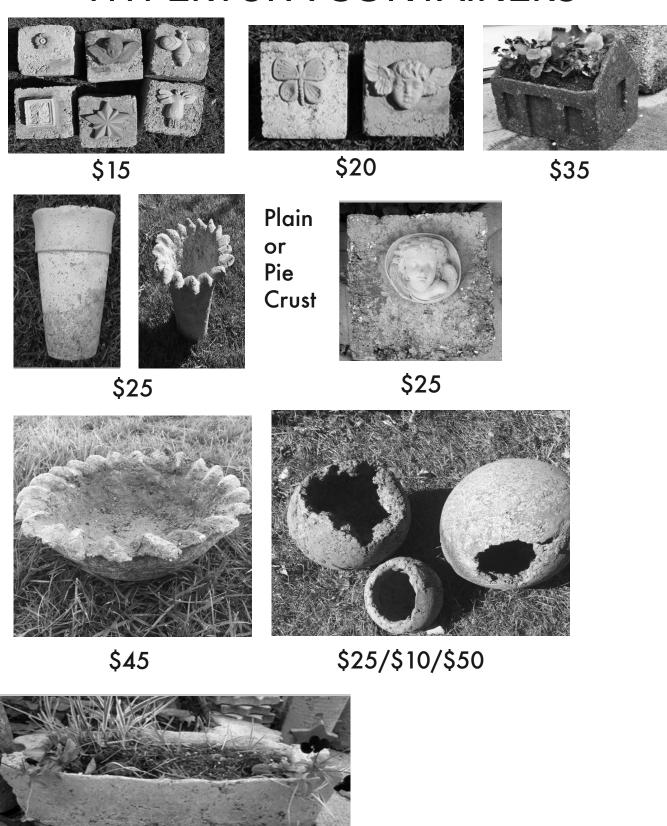

### **HYPERTUFA CONTAINERS**

#### HYPERTUFA CONTAINERS

\$25

#### **HYPERTUFA CONTAINERS**

Fairy Garden Trays \$15 / \$25 / \$35 / \$45

\$30

\$25

\$35