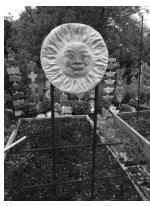

#### **GARDEN ACCENTS**

\$15

\$20

\$20

\$20

\$20

\$45

\$45
Lighted
Welcome
Garland

\$45

\$25 GNOME

\$30 GNOME SITTER

Leaf Spheres Large \$55 Small \$45

\$15 Large Bird

\$20

\$8

\$10

\$5 Small Bird

\$35

Music People Sculpture

\$35

Framed Wall Garden

Pipes can be cast horizontally

\$15 Vertical Custom House Number Holder

Tufa Tabletop Torch \$25