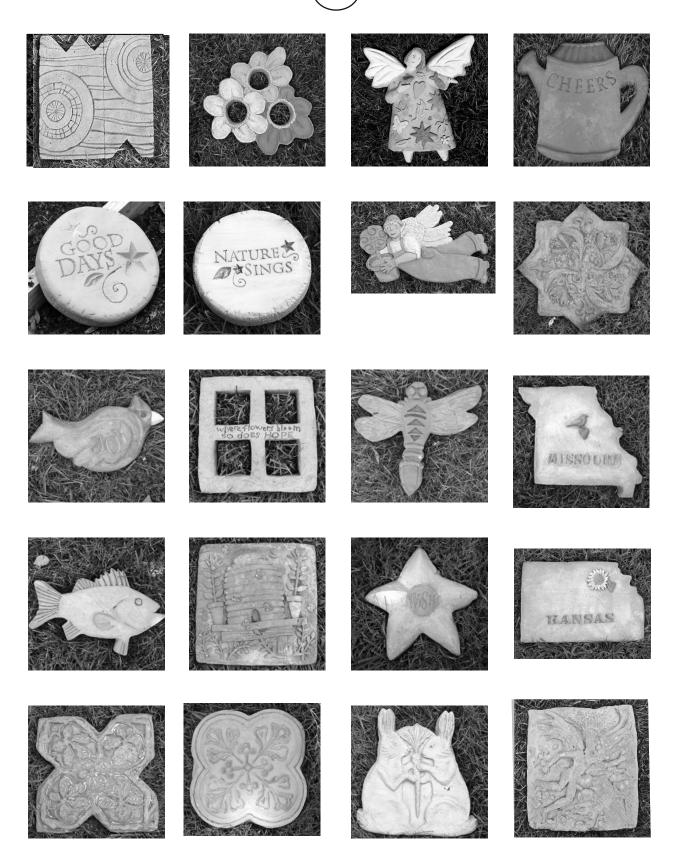

#### **SMALL STEPPING STONES**

\$15

(\$15

(\$15

#### **SMALL STEPPING STONES**

(\$15

(\$15)

(\$20)

FOUR-PART SECTIONAL STONES

\$5

(\$30

### **SMALL STEPPING STONES**

(\$15)

(\$20

(\$25)

(\$25)

Large Tile Stone

\$35)

### **MESSAGE STONES**

\$15

\$15

### **MESSAGE STONES**

\$15

\$15

\$20

<sup>\$25</sup>

\$25

(\$35

ANY STAKE WITH TILE