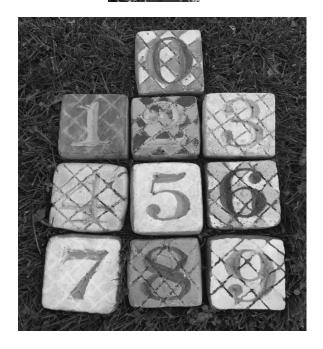

#### **SMALL STEPPING STONES**

\$15

(\$15

(\$15

#### **SMALL STEPPING STONES**

(\$15

(\$15)

(\$20)

FOUR-PART SECTIONAL STONES

\$5

(\$30

### **SMALL STEPPING STONES**

(\$15)

(\$20

(\$25)

(\$25)

Large Tile Stone

\$35)