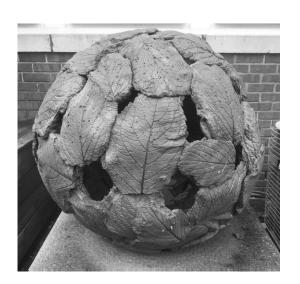

\$45

\$25 GNOME

\$30 GNOME SITTER

Leaf Spheres Large \$55 Small \$45

\$15 Large Bird

\$20

\$8

\$10