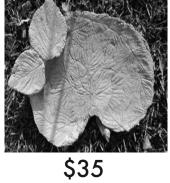

### **SMALL STEPPING STONES**

(\$15)

(\$20

(\$25)

(\$25)

Large Tile Stone

\$35)