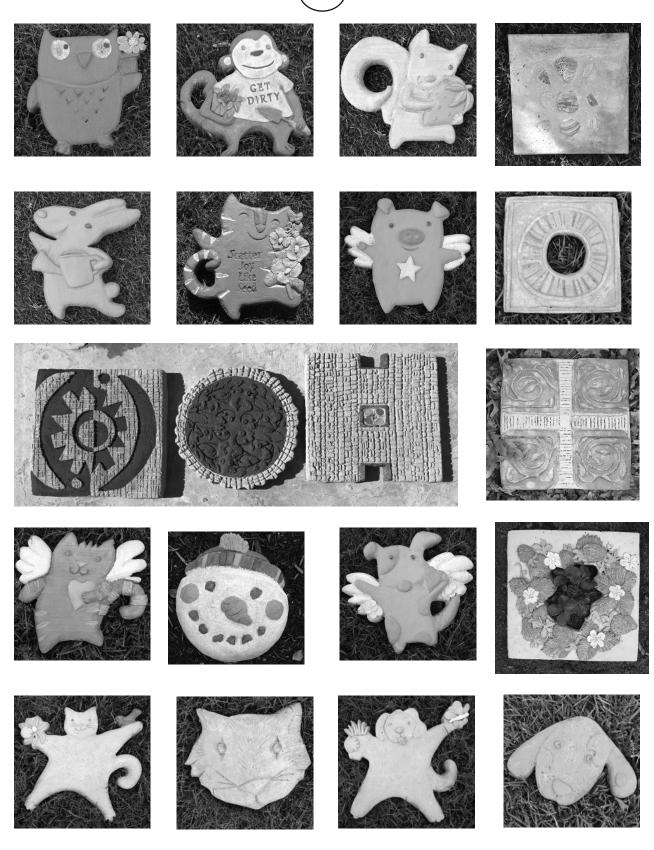

#### **GARDEN ACCENTS**

\$15

\$20

\$20

\$20

\$20

\$45

\$45
Lighted
Welcome
Garland

\$45

\$25 GNOME

\$30 GNOME SITTER

Leaf Spheres Large \$55 Small \$45

\$15 Large Bird

\$20

\$8

\$10

\$5 Small Bird

\$35

Music People Sculpture

\$35

Framed Wall Garden

Pipes can be cast horizontally

\$15 Vertical Custom House Number Holder

Tufa Tabletop Torch \$25