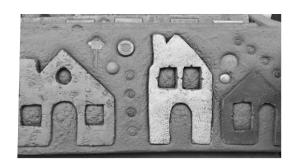

#### **SMALL STEPPING STONES**

\$15

(\$15

(\$15

#### **SMALL STEPPING STONES**

(\$15

(\$15)

(\$20)

FOUR-PART SECTIONAL STONES

\$5

(\$30

### **SMALL STEPPING STONES**

(\$15)

(\$20

(\$25)

(\$25)

Large Tile Stone

\$35)