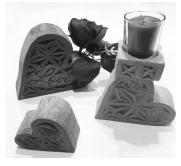

Tufa Spheres 12" \$65 10" \$50 8" \$35

Electirc Tufa Lantern Fused Glass Panels \$50

\$25

Snowman, Heart or Angel Candleholder \$15

Heart Vase \$20 Heart Chunkies Small \$5 Large \$10-

\$80 8 inch

\$125 10 inch