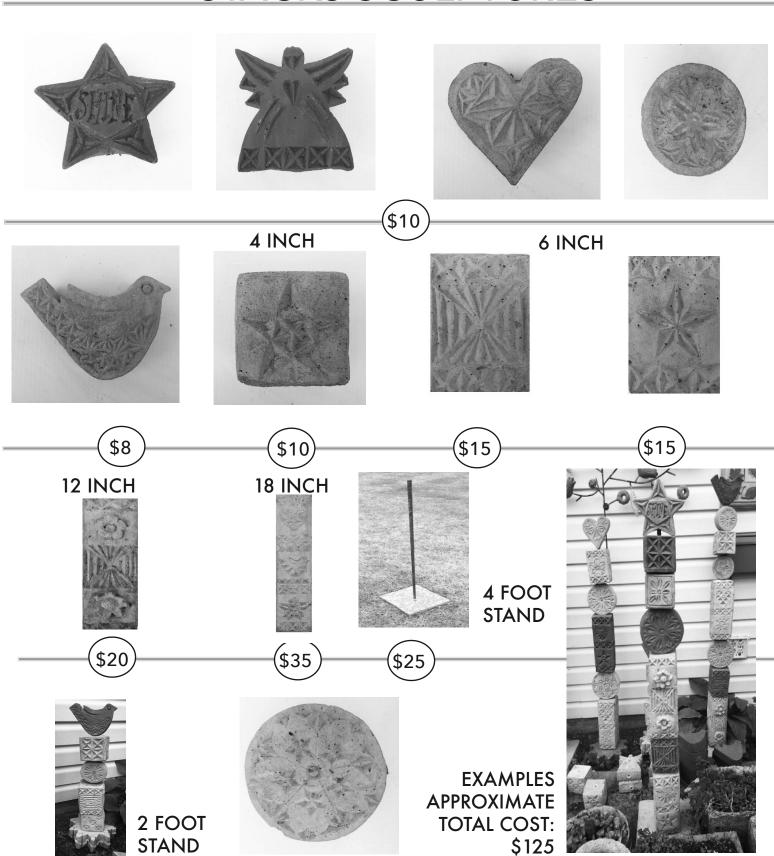

# **MINI-STAKES**

\$15

(\$15)

(\$15<sup>°</sup>

Examples:
Completed
Five-Piece
Totem on
Concrete Stand
and xxxx-Piece
Totem
on metal stand

Straight Rod w/couplers \$20

Metal Garden w/couplers \$35

Concrete Patio w/couplers \$35