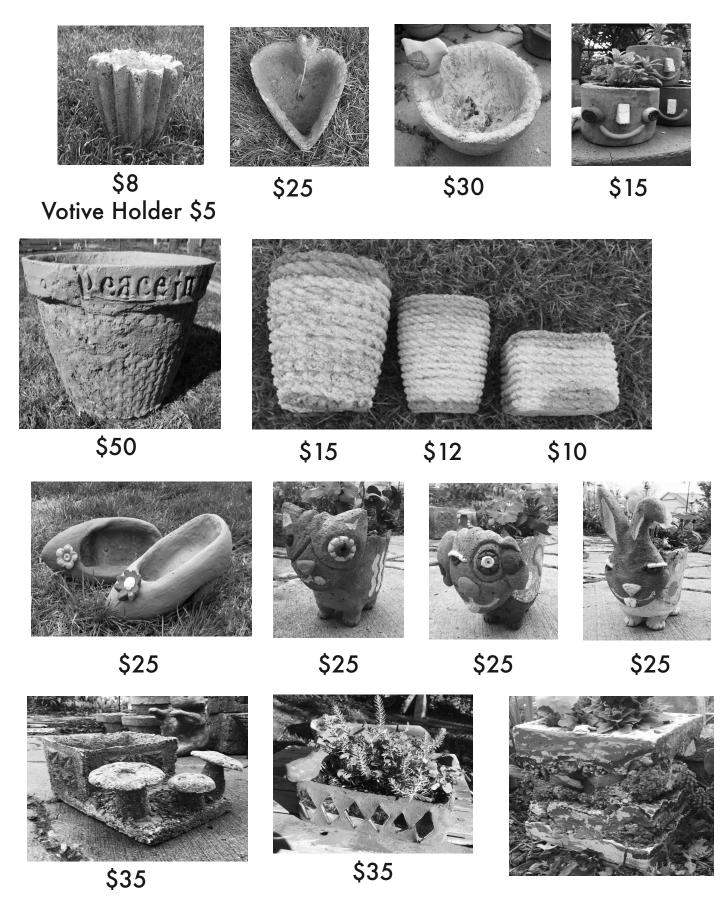

#### **HYPERTUFA CONTAINERS**

Fairy Garden Trays \$15 / \$25 / \$35 / \$45

\$30

\$25

\$35

\$45

\$25 GNOME

\$30 GNOME SITTER

Leaf Spheres Large \$55 Small \$45

\$15 Large Bird

\$20

\$8

\$10

\$5 Small Bird

\$35

Music People Sculpture

\$35

Framed Wall Garden

Pipes can be cast horizontally

\$15 Vertical Custom House Number Holder

Tufa Tabletop Torch \$25