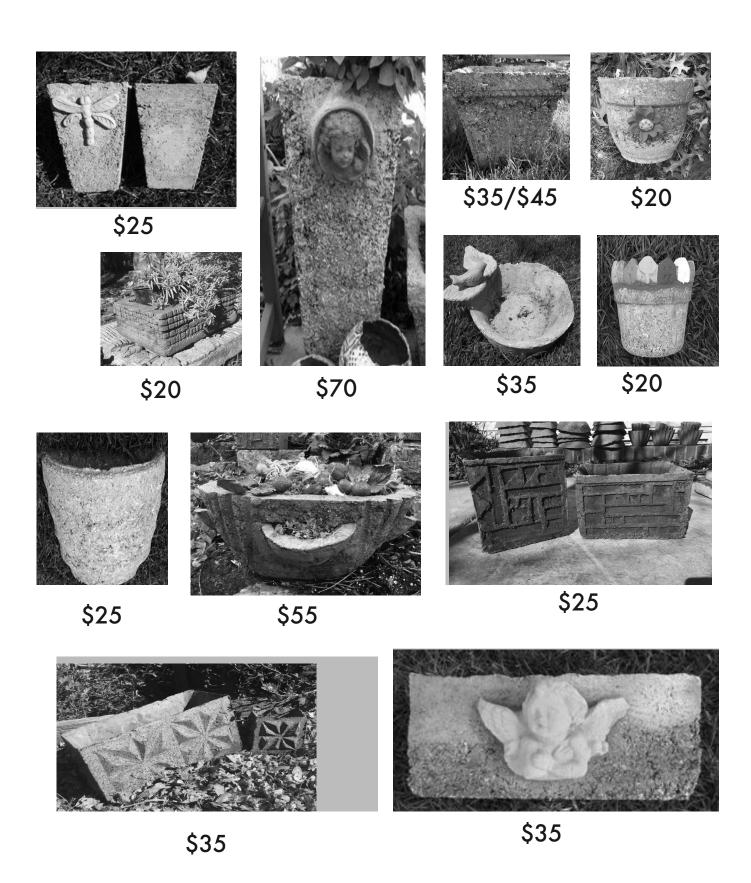

#### HYPERTUFA CONTAINERS

\$25

#### **HYPERTUFA CONTAINERS**

Fairy Garden Trays \$15 / \$25 / \$35 / \$45

\$30

\$25

\$35

### FOR THE BIRDS

\$70

0

5 \$2.

\$55

\$15 \$20 Small & Large TUFA BIRDHOUSE

\$45

\$25 GNOME

\$30 GNOME SITTER

Leaf Spheres Large \$55 Small \$45

\$15 Large Bird

\$20

\$8

\$10

\$5 Small Bird

\$35

Music People Sculpture

\$35

Framed Wall Garden

Pipes can be cast horizontally

\$15 Vertical Custom House Number Holder

Tufa Tabletop Torch \$25