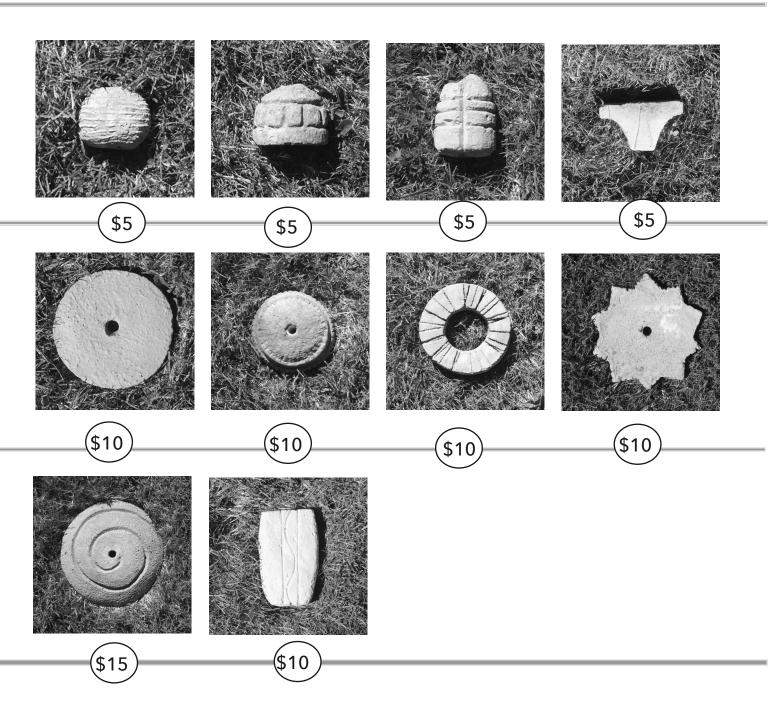

#### **SMALL STEPPING STONES**

\$15

(\$15

(\$15

#### **SMALL STEPPING STONES**

(\$15

(\$15)

(\$20)

FOUR-PART SECTIONAL STONES

\$5

(\$30

### **SMALL STEPPING STONES**

(\$15)

(\$20

(\$25)

(\$25)

Large Tile Stone

\$35)