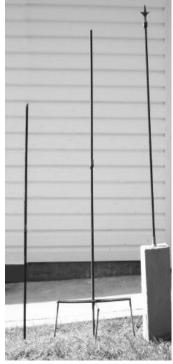

8

9

10

\$15 Straight rebar w/couplers \$35

Metal Garden Totem Stand Stand

> \$35 Concrete Stand