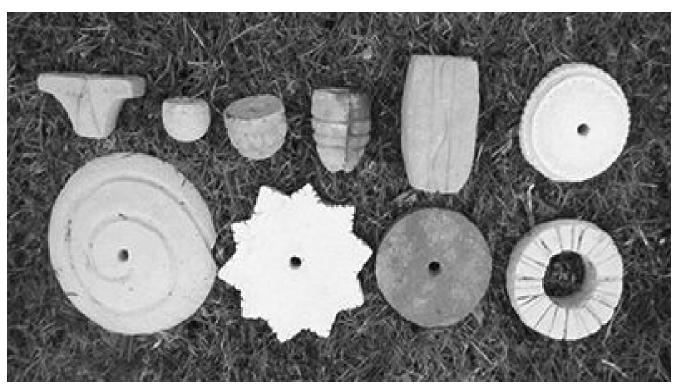

#### Garden of Good Totems

Select Components and Build Totem

1 2 3 4 5 6

7

1 \$5 6 \$8 2 \$2 7 \$10 3 \$4 8 \$8 4 \$5 9 \$5

10 \$10

5

\$8

#### **Totem Components \$15**

**Totem Components** 

\$15

\$15

\$15

ANY TOTEM COMPONENT WITH A TILE \$20