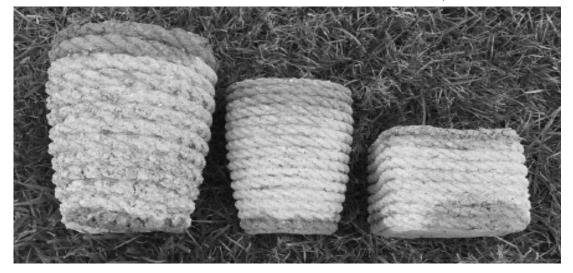

#### **HYTPERTUFA CONTAINERS**

\$25 Bird Basin Planter

\$25

\$35 Mosaic Succulent Tray with Bird

\$50

ROPE TUFA POTS

LARGE \$15 SMALL \$10 SQUARE \$8