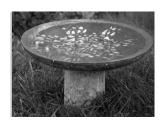

## FOR THE BIRDS

\$35 Shallow Basin Pedestal

\$55

\$35

\$45-50 Mosaic

\$35

\$35

Wedge Stand \$15