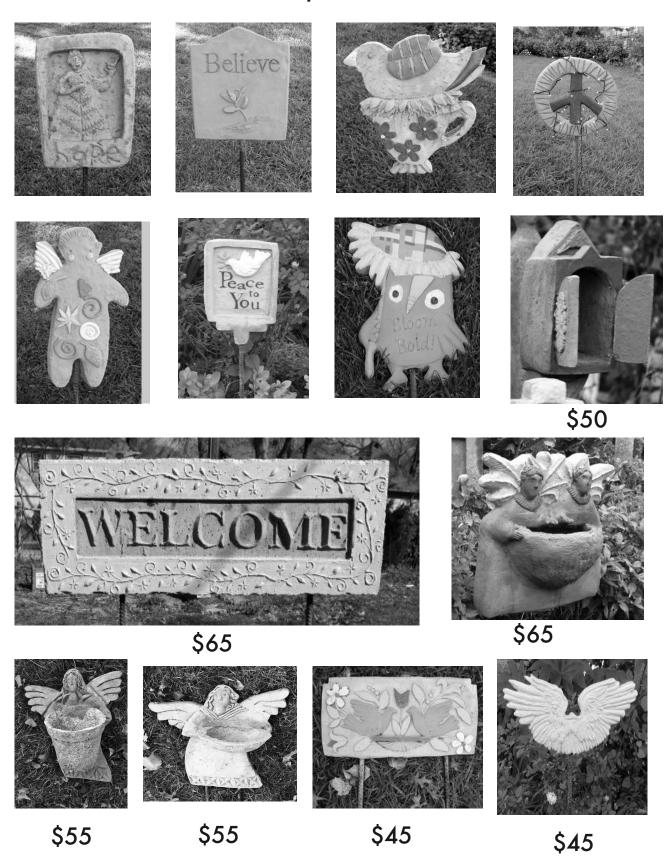

## FOR THE BIRDS

\$35 Shallow Basin Pedestal

\$55

\$35

\$45-50 Mosaic

\$35

\$35

Wedge Stand \$15

\$25

#### FOR THE BIRDS

\$70

\$35 Leaf Platter

\$55

\$18

Hanging Leaf Water Basin

\$20 Small Leaf Platter with Bird

\$25

Small Block Bird Bath

\$25

Large Block Bird Bath

\$15 \$20 Small & Large TUFA BIRDHOUSE