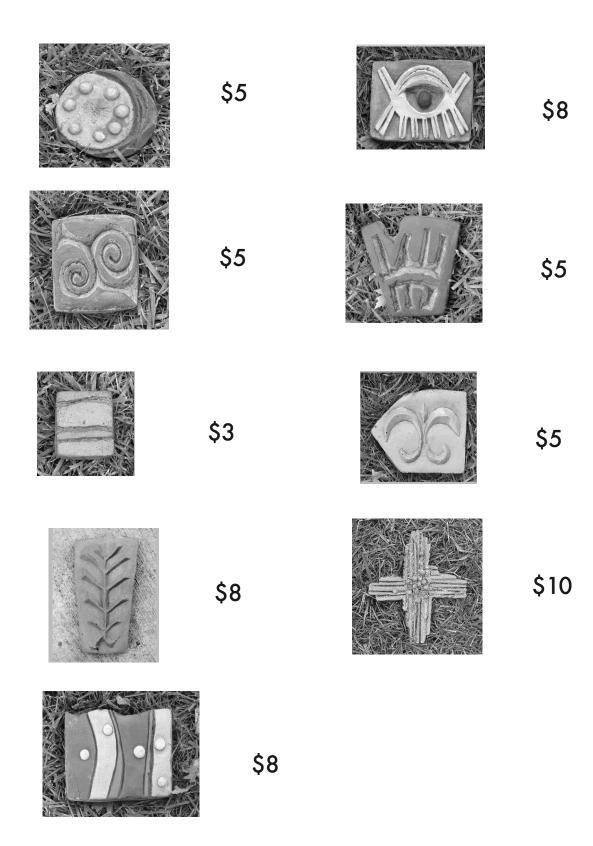

#### Garden of Good Totems

Select Components and Build Totem

1 2 3 4 5 6

7

1 \$5 6 \$8 2 \$2 7 \$10 3 \$4 8 \$8 4 \$5 9 \$5

10 \$10

5

\$8