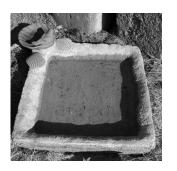

## FOR THE BIRDS

\$35 Shallow Basin Pedestal

\$55

\$35

\$45-50 Mosaic

\$35

\$35

Wedge Stand \$15