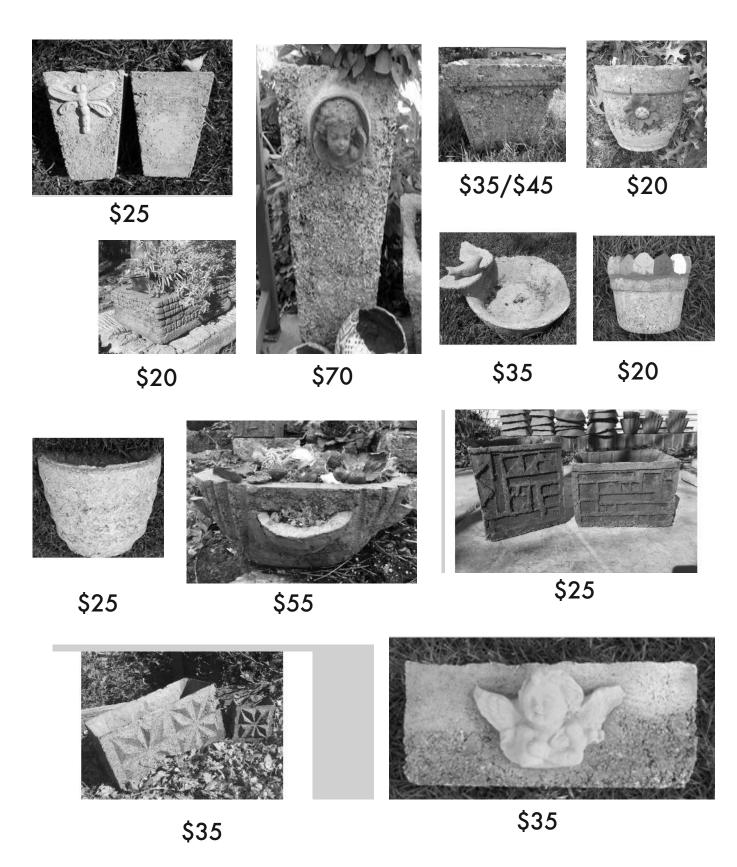

### **HYTPERTUFA CONTAINERS**

#### **HYTPERTUFA CONTAINERS**

\$20

\$35

Plain or Pie Crust

\$25

\$25

\$10/\$25/\$50

**MOSAIC PLANTER** WITH BIRD HERE

\$25

#### **HYPERTUFA CONTAINERS**

Fairy Garden Trays \$15 / \$25 / \$35 / \$45

### FOR THE BIRDS

### FOR THE BIRDS

\$35

\$70

\$55

\$15 \$20 Small & Large TUFA BIRDHOUSE