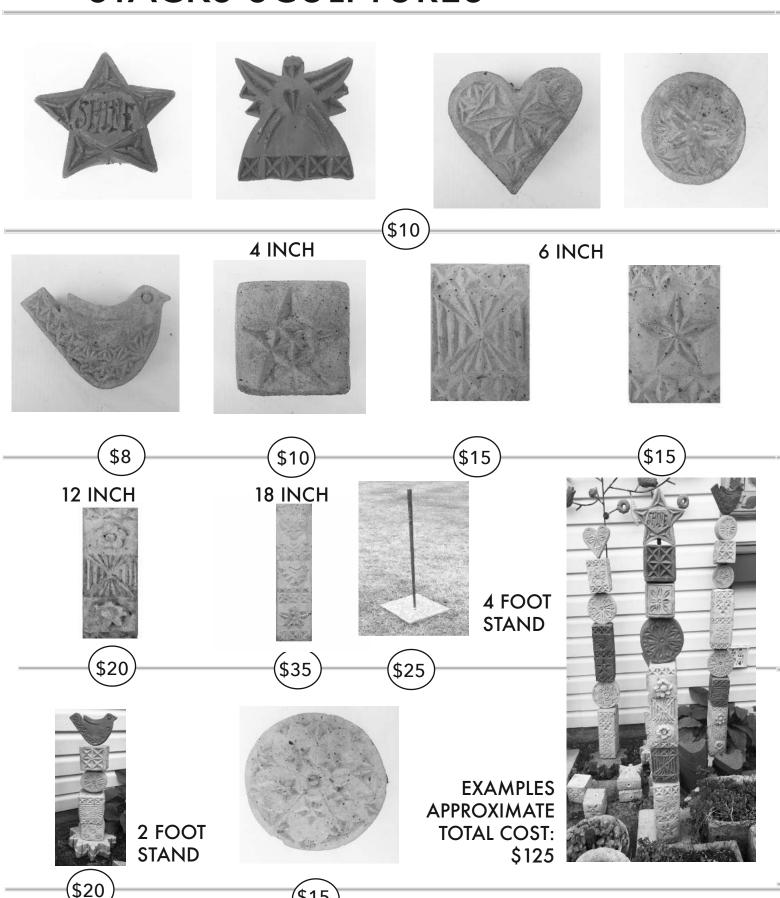

ree w/o bottles



\$65 Sun Trellis







\$20 World of Good Angel



\$50 St. Fiarce Angel Patron Saint of Gardeners



Tufa
'Shrooms
Small \$3
Medium \$4
Large \$5



Tufa Spheres 12" \$65 10" \$50 8" \$35



Electirc Tufa Lantern Fused Glass Panels \$50





\$25



Snowman, Heart or Angel Candleholder \$15



Heart Vase \$20 Heart Chunkies Small \$5 Large \$10-



\$80 8 inch



\$125 10 inch



\$55



\$20



\$145 Vertical Mosaic



\$35









(\$8

(\$10)

\$10

(\$10













<sup>\*</sup>\$10

(\$10

\$10

(\$10

\$10

(\$10)









Put together your own wall grouping using these units.

\$8

\$5

\$8

\$5









(\$25)









(\$15









\$35















(\$20)







(\$50



(\$50)



(\$55)





(\$35)







\$15) (\$15) (\$4)(\$8)

## STACKS SCULPTURES





## TITLE

# **TEMPLATE**



(\$35) (\$10)