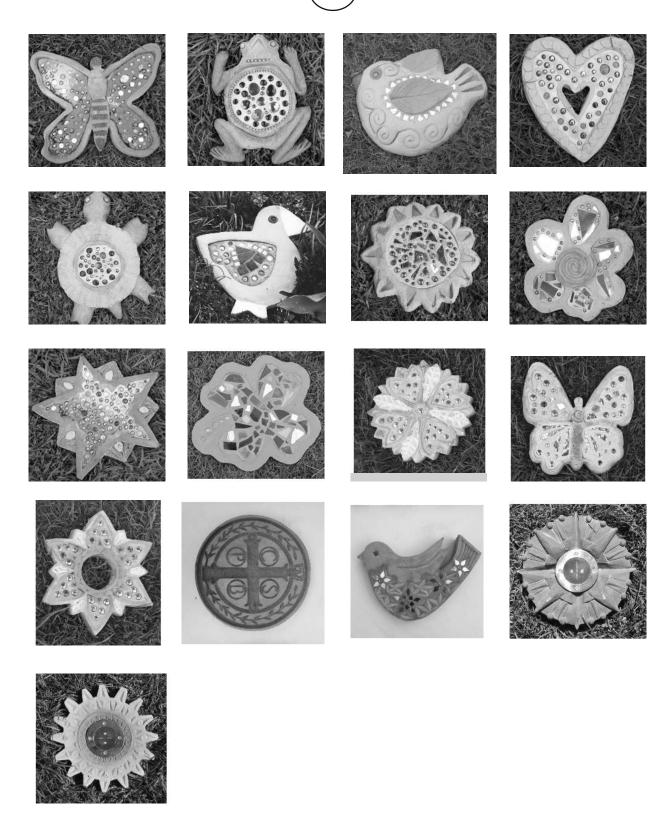

### **MESSAGE STONES**

\$15

\$15

### **MESSAGE STONES**

\$15

(\$15

\$20

\$25

\$25

(\$35

**ANY STAKE** WITH TILE