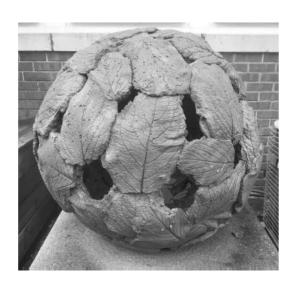

\$45

\$25 GNOME

\$30 GNOME SITTER

Leaf Spheres Large \$55 Small \$45

\$15 Large Bird

\$20

\$8

\$10