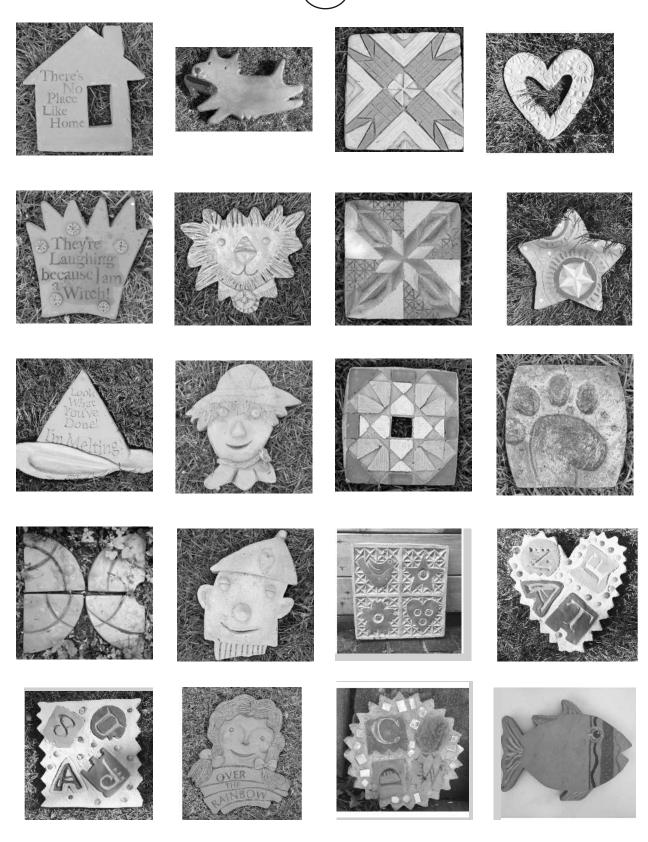

### **MESSAGE STONES**

\$15

(\$15

\$20

\$25

\$25

(\$35

**ANY STAKE** WITH TILE