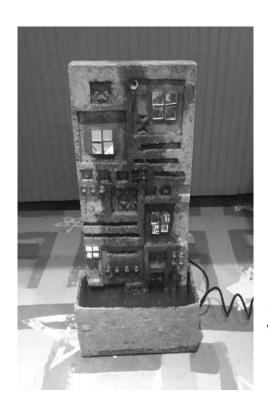

ME SITTER



Leaf Spheres Large \$55 Small \$45





\$15 Large Bird



\$20



\$8





\$10



\$5 Small Bird



\$35

Music People Sculpture



\$35

Framed Wall Garden



Pipes can be cast horizontally

\$15 Vertical Custom House Number Holder



Tufa Tabletop Torch \$25

\$8 per number or letter
Custom House Numbers
(pipe inside)







Special Order \$150

Squiggle Bottle Tree w/o bottles



\$65 Sun Trellis







\$20 World of Good Angel



\$50 St. Fiarce Angel Patron Saint of Gardeners



Tufa
'Shrooms
Small \$3
Medium \$4
Large \$5



Tufa Spheres 12" \$65 10" \$50 8" \$35



Electirc Tufa Lantern Fused Glass Panels \$50





\$25



Snowman, Heart or Angel Candleholder \$15



Heart Vase \$20 Heart Chunkies Small \$5 Large \$10-



\$80 8 inch



\$125 10 inch



\$55



\$20



\$145 Vertical Mosaic



\$35









(\$8

(\$10)

\$10

(\$10













<sup>\*</sup>\$10

(\$10

\$10

(\$10

\$10

(\$10)









Put together your own wall grouping using these units.

\$8

\$5

\$8

\$5









(\$25)









(\$15









\$35















(\$20)







(\$50



(\$50)



(\$55)





(\$35)







\$15) (\$15) (\$4)(\$8)

## STACKS SCULPTURES





## TITLE

# **TEMPLATE**



(\$35) (\$10)