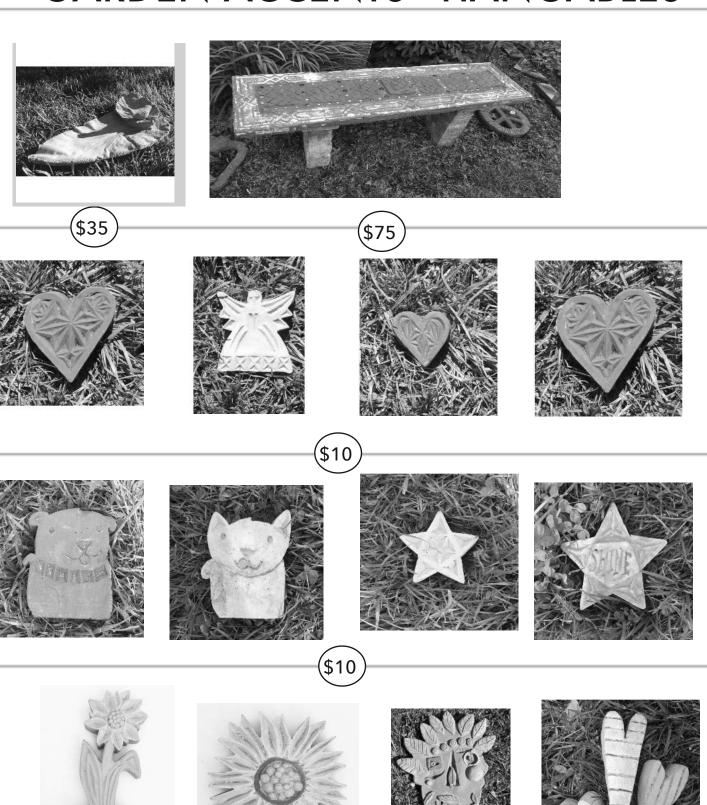

### **MESSAGE STONES**

\$15

(\$15

\$20

\$25

\$25

(\$35

**ANY STAKE** WITH TILE

35

\$35

\$35

(\$65

\$45

\$35

(\$55

\$45