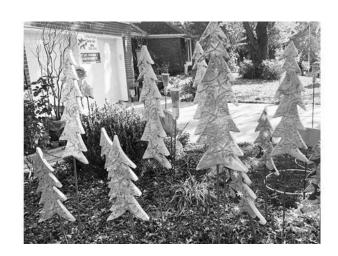

\$45

(\$55)

(\$55)

Tree Stakes large \$55 small\$45

\$65

\$65

\$65 \$65

NATIVITY STAKES \$35 Per Stake Set of Three \$75