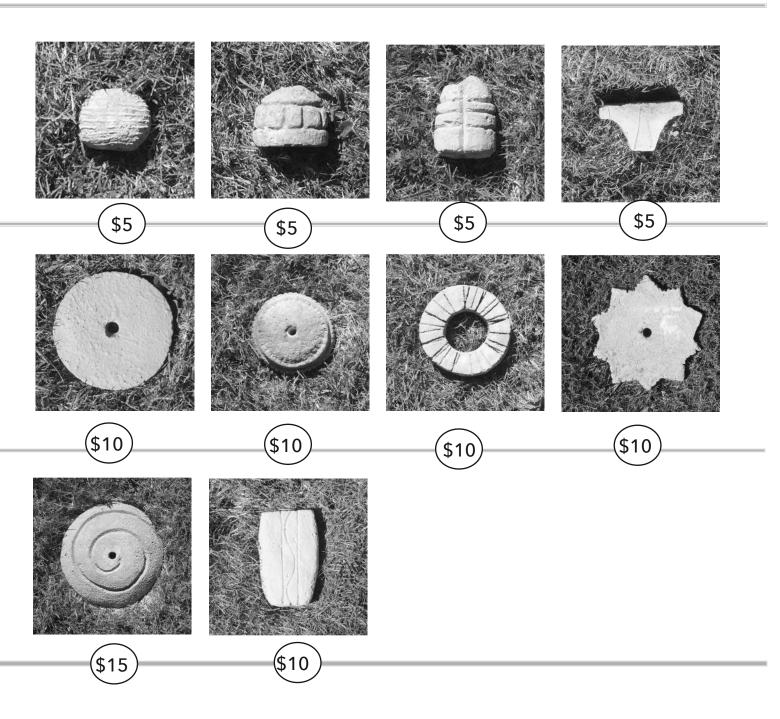

#### **SMALL STEPPING STONES**

\$15

(\$15)

(¢15)

#### **SMALL STEPPING STONES**

(\$15

(\$15)

(\$20)

FOUR-PART SECTIONAL STONES

\$5

(\$30

### **SMALL STEPPING STONES**

\$15

(\$20

¢25

(\$25)

(\$30)