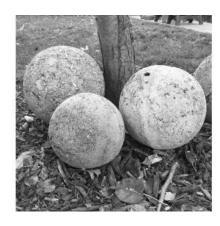

Tufa Spheres 12" \$65 10" \$50 8" \$35

Electirc Tufa Lantern Fused Glass Panels \$50

\$25

Snowman, Heart or Angel Candleholder \$15

Heart Vase \$20 Heart Chunkies Small \$5 Large \$10-

\$80 8 inch

\$125 10 inch