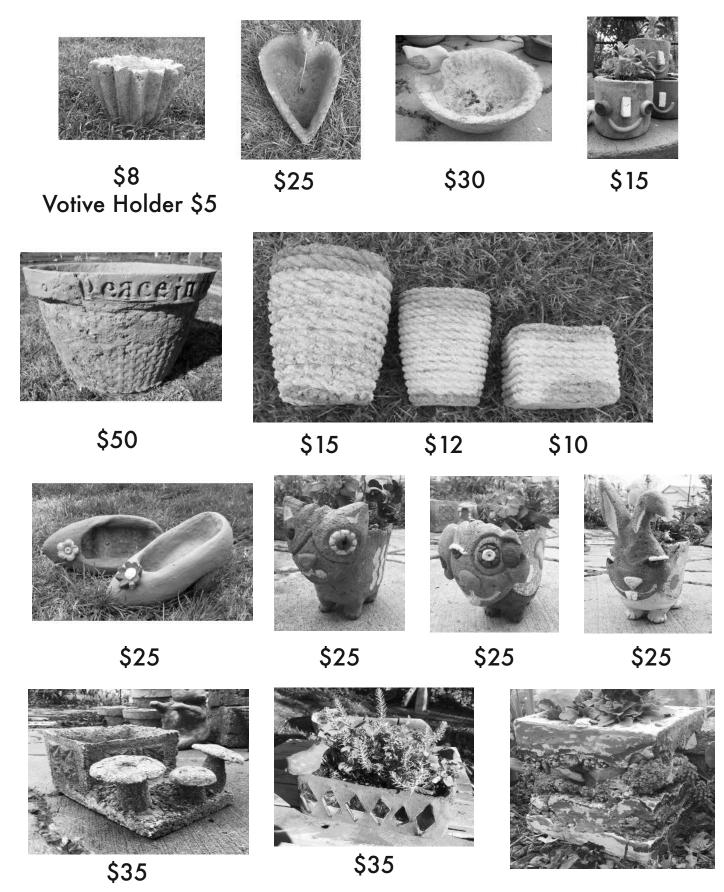

### **HYTPERTUFA CONTAINERS**

#### **HYTPERTUFA CONTAINERS**

\$20

\$35

Plain or Pie Crust

\$25

\$25

\$10/\$25/\$50

**MOSAIC PLANTER** WITH BIRD HERE

\$25

#### **HYPERTUFA CONTAINERS**

Fairy Garden Trays \$15 / \$25 / \$35 / \$45